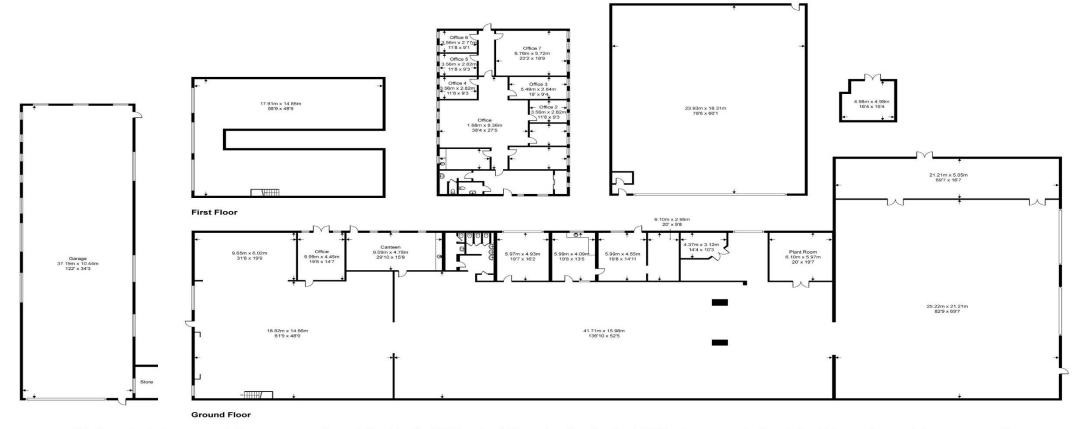

## Rye Harbour Road

Approximate Gross Internal Area = 2149.5 sq m / 23138 sq ft (excludes store) Approximate Garage Internal Area = 388.1 sg m / 4178 sg ft Approximate Outbuildings Internal Area = 713.4 sq m / 7679 sq ft Approximate Total Internal Area = 3251 sq m / 34996 sq ft

This floor plan is for representation purposes only as defined by the RICS code of Measuring Practice (and IPMS where requested) and should be used as such by any prospective purchaser. Whilst every attempt has been made to ensure the accuracy contained here, the measurement of doors, windows and rooms is approximate and no responsibility is taken for any error, omission or mis-statement. Specifically no guarantee is given on the total area of the property if quoted on the plan. Any figure provided is for guidance only and should not be used for valuation purposes.