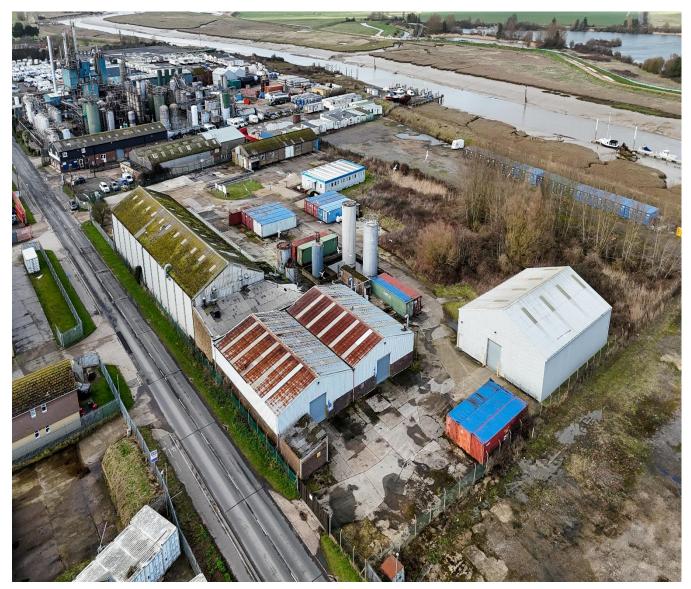

## Chase Industrial Site, Rye Harbour Road, Rye Harbour TN31 7TE

A rare opportunity to rent an entire gated and fenced industrial site located on the Rye Harbour Road offering approximately 3.9 acres (15,700 sqm) of warehousing, industrial units and hard standing. All enquiries please contact Edward Gailey at Phillips and Stubbs. Long Lease available.

- Entire Industrial Site
- Various Warehouses
- Ard Standing
- Gated And Fenced
- Small Kitchenette
- Cloakroom
- Business Rates £82,500 per annum
- EPCs For Each Warehouse Available
- Long Lease Available
- Vacant Plot
- Approximate 3.9 Acres In Total