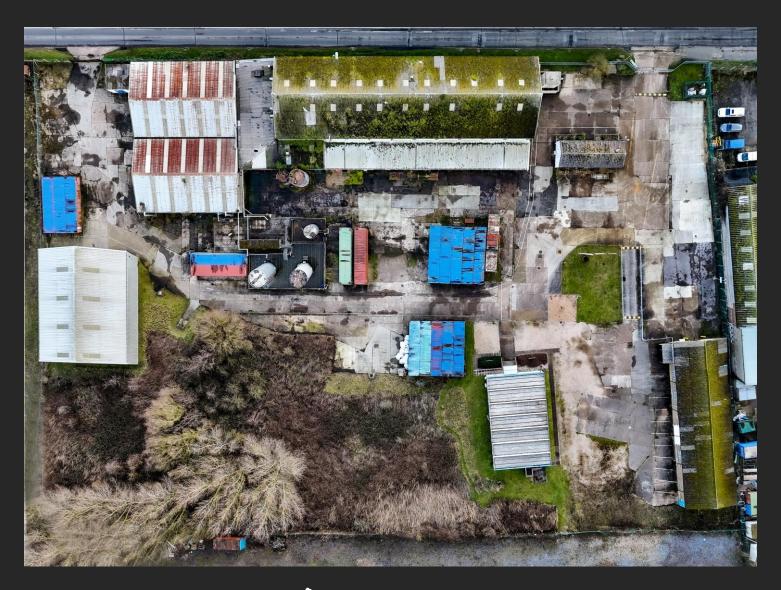

## Chase Industrial Site, Rye Harbour Road, Rye Harbour TN31 7TE

A rare opportunity to rent an entire gated and fenced industrial site located on the Rye Harbour Road offering approximately 3.9 acres (15,700 sqm) of warehousing, industrial units and hard standing. All enquiries please contact Edward Gailey at Phillips and Stubbs. Long Lease available.

- Entire Industrial Site
- Various Warehouses
- Ard Standing
- Gated And Fenced
- Small Kitchenette
- Cloakroom
- Business Rates £82,500 per annum
- EPCs For Each Warehouse Available
- Long Lease Available
- Vacant Plot
- Approximate 3.9 Acres In Total