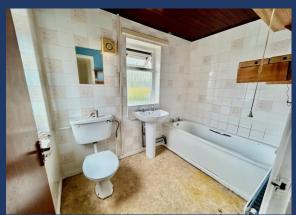

**Bathroom: 8' 0" x 5' 6" (2.44m x 1.68m),** Three piece suite comprising bath, low level W.C., pedestal wash hand basin, radiator, windows to side and rear.

**Outside:** To the front is a large garden with path leading to front door. There is a large rear garden made private by fenced boundaries.