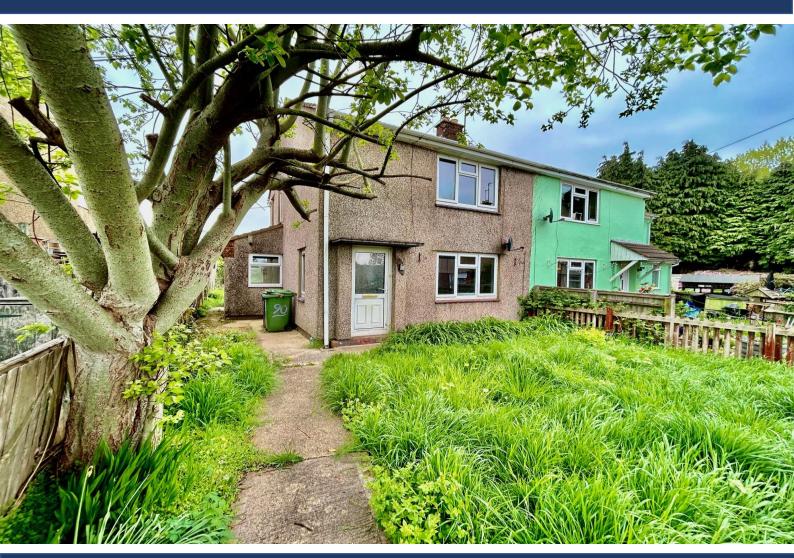

## 90 EASTERN AVENUE, MITCHELDEAN, GLOUCESTERSHIRE, GL17 ODG

- TWO BEDROOMS
- KITCHEN/DINER
- LARGE REAR GARDEN
- GAS CENTRAL HEATING

- LOUNGE
- BATHROOM
- IN NEED OF RENOVATION
- POPULAR LOCATION

## 90 EASTERN AVENUE, MITCHELDEAN, GLOUCESTERSHIRE, GL17 0DG

KJT RESIDENTIAL ARE PLEASED TO OFFER FOR SALE, THIS TWO BEDROOM SEMI-DETACHED PROPERTY IN NEED OF RENOVATION IN THE MUCH SOUGHT AFTER TOWN OF MITCHELDEAN. THE PROPERTY BENEFITS FROM A LARGE ENCLOSED REAR GARDEN AND HAS THE POTENTIAL TO BE EXTENDED SUBJECT TO PLANNING CONSENT.

**Bathroom: 8' 0" x 5' 6" (2.44m x 1.68m),** Three piece suite comprising bath, low level W.C., pedestal wash hand basin, radiator, windows to side and rear.

**Outside:** To the front is a large garden with path leading to front door. There is a large rear garden made private by fenced boundaries.