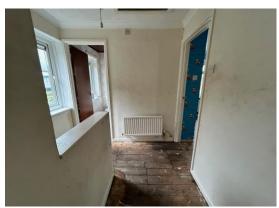

Front door to -

**Hall:** Radiator, stairs to first floor, window, door to -

Lounge: 13' 8" x 13' 4" (4.17m x 4.06m), Feature fireplace with gas fire inset, radiator, window to front, door to -

**Kitchen/Diner: 21' 8" x 8' 2" (6.6m x 2.49m),** Fitted at wall and base level providing worktop and storage space, sink unit, tiled splash-backs space for cooker, washing machine and fridge/freezer, wall mounted gas boiler providing central heating and domestic hot water, two radiators, understairs storage cupboard, windows to front and rear, door to garden.