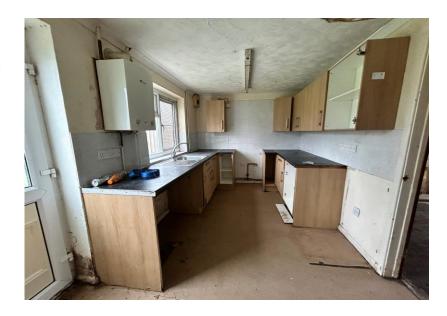

Front door to -

**Hall:** Radiator, stairs to first floor, window, door to -

Lounge: 13' 8" x 13' 4" (4.17m x 4.06m), Feature fireplace with gas fire inset, radiator, window to front, door to -

**Kitchen/Diner: 21' 8" x 8' 2" (6.6m x 2.49m),** Fitted at wall and base level providing worktop and storage space, sink unit, tiled splash-backs space for cooker, washing machine and fridge/freezer, wall mounted gas boiler providing central heating and domestic hot water, two radiators, understairs storage cupboard, windows to front and rear, door to garden.