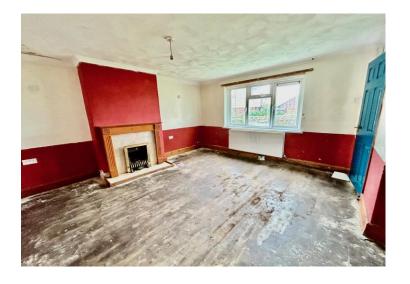

Front door to -

**Hall:** Radiator, stairs to first floor, window, door to -

Lounge: 13' 8" x 13' 4" (4.17m x 4.06m), Feature fireplace with gas fire inset, radiator, window to front, door to -

**Kitchen/Diner: 21' 8" x 8' 2" (6.6m x 2.49m),** Fitted at wall and base level providing worktop and storage space, sink unit, tiled splash-backs space for cooker, washing machine and fridge/freezer, wall mounted gas boiler providing central heating and domestic hot water, two radiators, understairs storage cupboard, windows to front and rear, door to garden.