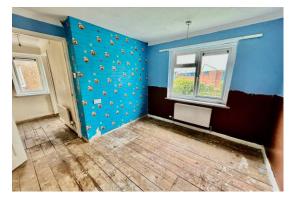

**Landing:** Access to loft, radiator, window to side.

**Bedroom One: 14' 8" x 9' 4" (4.47m x 2.84m)**, Built-in wardrobes, over-stairs storage cupboard, radiator, window to front with views.

**Bedroom Two:** Built-in wardrobes, airing cupboard, radiator, window to rear.