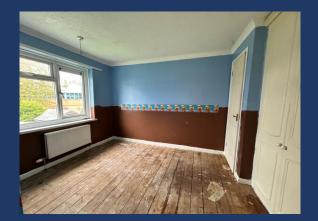

**Landing:** Access to loft, radiator, window to side.

**Bedroom One: 14' 8" x 9' 4" (4.47m x 2.84m)**, Built-in wardrobes, over-stairs storage cupboard, radiator, window to front with views.

**Bedroom Two:** Built-in wardrobes, airing cupboard, radiator, window to rear.