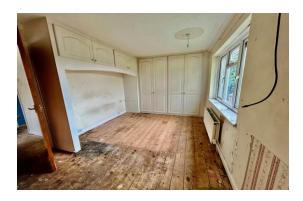

**Landing:** Access to loft, radiator, window to side.

**Bedroom One: 14' 8" x 9' 4" (4.47m x 2.84m)**, Built-in wardrobes, over-stairs storage cupboard, radiator, window to front with views.

**Bedroom Two:** Built-in wardrobes, airing cupboard, radiator, window to rear.