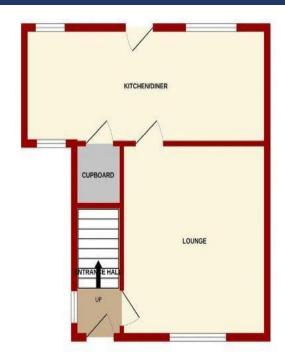

Front door to -

**Hall:** Radiator, stairs to first floor, window, door to -

Lounge: 13' 8" x 13' 4" (4.17m x 4.06m), Feature fireplace with gas fire inset, radiator, window to front, door to -

**Kitchen/Diner: 21' 8" x 8' 2" (6.6m x 2.49m),** Fitted at wall and base level providing worktop and storage space, sink unit, tiled splash-backs space for cooker, washing machine and fridge/freezer, wall mounted gas boiler providing central heating and domestic hot water, two radiators, understairs storage cupboard, windows to front and rear, door to garden.