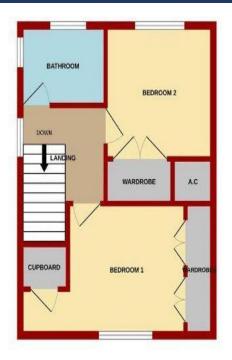

**Landing:** Access to loft, radiator, window to side.

**Bedroom One: 14' 8" x 9' 4" (4.47m x 2.84m)**, Built-in wardrobes, over-stairs storage cupboard, radiator, window to front with views.

**Bedroom Two:** Built-in wardrobes, airing cupboard, radiator, window to rear.

**Bathroom: 8' 0" x 5' 6" (2.44m x 1.68m),** Three piece suite comprising bath, low level W.C., pedestal wash hand basin, radiator, windows to side and rear.

**Outside:** To the front is a large garden with path leading to front door. There is a large rear garden made private by fenced boundaries.