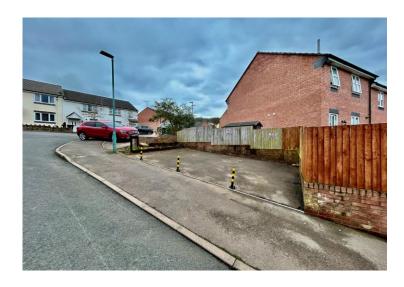

## PARKING SPACES, PEACOCK LANE, CINDERFORD, GLOUCESTERSHIRE, GL14 3EU

- SECURITY BOLLARD PROTECTED
- MAINS SERVICES IN THE STREET
- EASY ACCESS FOR LARGER VEHICLES
- POTENTIAL FOR ELECTRIC CHARGING POINTS

## PARKING SPACES, PEACOCK LANE, CINDERFORD, GLOUCESTERSHIRE, GL14 3EU

## A USEFUL POTENTIAL PASSIVE INCOME PROVIDER WITH THIS BLOCK OF THREE, POTENTIALLY FOUR, PARKING SPACES IN A RESIDENTIAL AREA WHERE OFF STREET PARKING IS LIMITED.

The market town of Cinderford offers a range of amenities to include shops, post office, supermarkets, library, health centre, community hospital, dentist, sports and leisure centre, primary and secondary education and a bus service to Gloucester which is approximately 14 miles away and surrounding areas.