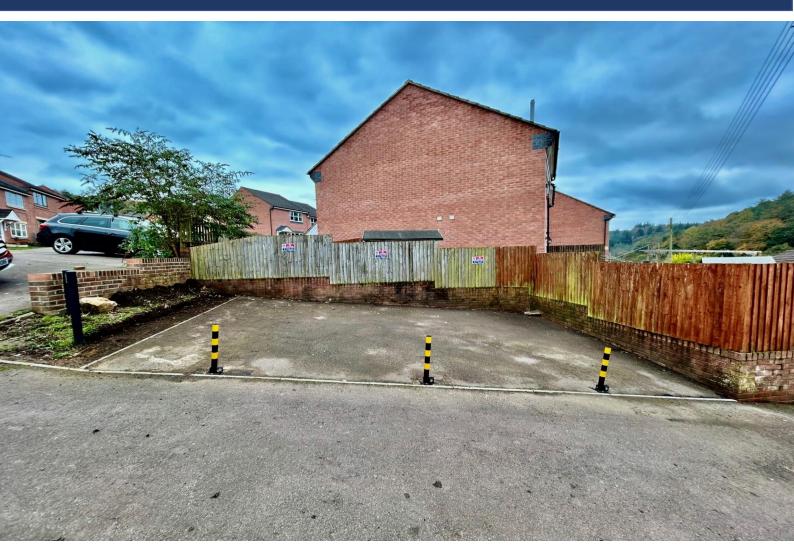

## PARKING SPACES, PEACOCK LANE, CINDERFORD, GLOUCESTERSHIRE, GL14 3EU

- SECURITY BOLLARD PROTECTED
- MAINS SERVICES IN THE STREET
- EASY ACCESS FOR LARGER VEHICLES
- POTENTIAL FOR ELECTRIC CHARGING POINTS

## PARKING SPACES, PEACOCK LANE, CINDERFORD, GLOUCESTERSHIRE, GL14 3EU

## A USEFUL POTENTIAL PASSIVE INCOME PROVIDER WITH THIS BLOCK OF THREE, POTENTIALLY FOUR, PARKING SPACES IN A RESIDENTIAL AREA WHERE OFF STREET PARKING IS LIMITED.

The market town of Cinderford offers a range of amenities to include shops, post office, supermarkets, library, health centre, community hospital, dentist, sports and leisure centre, primary and secondary education and a bus service to Gloucester which is approximately 14 miles away and surrounding areas.