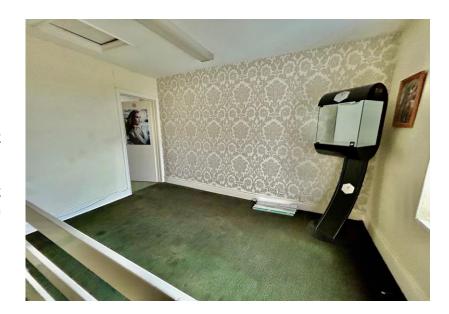

## TO LET - A PRIME LOCATED RETAIL UNIT COMPRISING SALE SPACE OF 250 SQ. FT. AT GROUND FLOOR AND 200 SQ. FT. AT FRIST FLOOR.

Entrance to -

Display window, stairs lead into -

First Floor Retail Space: 23' 0" x 11' 0" (7.01m x 3.35m), Sub divided into two rooms.