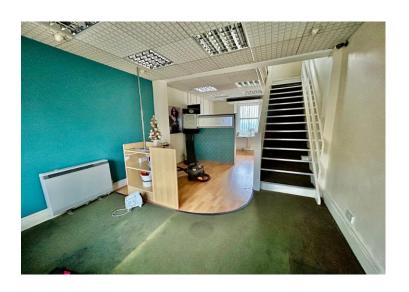

## TO LET - A PRIME LOCATED RETAIL UNIT COMPRISING SALE SPACE OF 250 SQ. FT. AT GROUND FLOOR AND 200 SQ. FT. AT FRIST FLOOR.

Entrance to -

Display window, stairs lead into -

First Floor Retail Space: 23' 0" x 11' 0" (7.01m x 3.35m), Sub divided into two rooms.

Lower Ground Floor: 20' 0" x 11' 0" (6.09m x 3.35m), Preparation/workshop facility, kitchen area, W.C. and rear pedestrian access.

IMPORTANT INFORMATION: All measurements are approximate. We have not tested any fittings, appliances or services within this property and cannot verify them to be in working order or within the Vendor/s ownership. We have not verified the tenure of the property, the type of construction or the condition thereof. Intending Purchasers should make appropriate enquiries through their own solicitor and surveyor etc., prior to exchange of contracts.