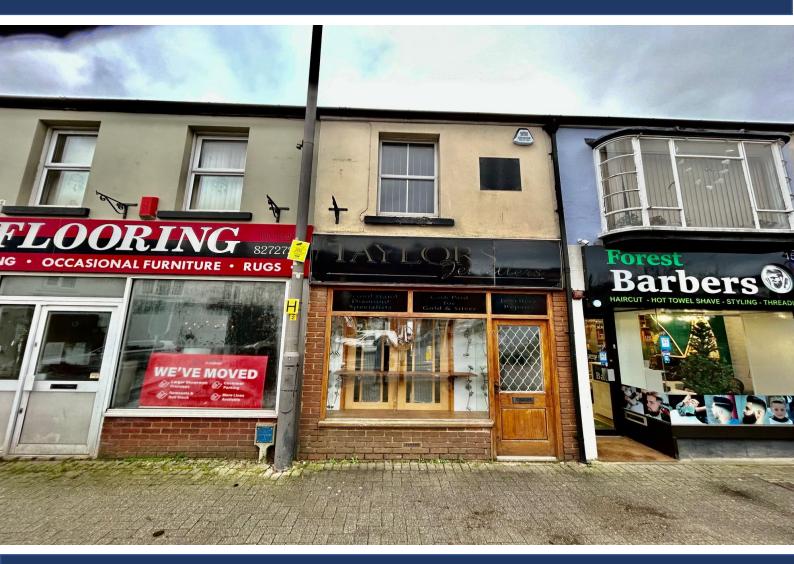

## 17 MARKET STREET, CINDERFORD, GLOUCESTERSHIRE, GL14 2RT

- 250 SQ. FT. RETAIL SPACE
- FIRST FLOOR RETAIL SPACE
- £6,500 PER ANNUM ON A FIVE YEAR LEASE
- TOWN CENTRE LOCATION
- STORAGE & PREPARATION AREA

## 17 MARKET STREET, CINDERFORD, GLOUCESTERSHIRE, GL14 2RT

## TO LET - A PRIME LOCATED RETAIL UNIT COMPRISING SALE SPACE OF 250 SQ. FT. AT GROUND FLOOR AND 200 SQ. FT. AT FRIST FLOOR.

Entrance to -

Display window, stairs lead into -

First Floor Retail Space: 23' 0" x 11' 0" (7.01m x 3.35m), Sub divided into two rooms.