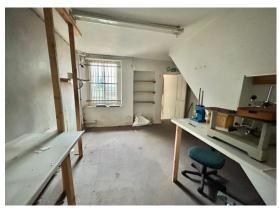

## TO LET - A PRIME LOCATED RETAIL UNIT COMPRISING SALE SPACE OF 250 SQ. FT. AT GROUND FLOOR AND 200 SQ. FT. AT FRIST FLOOR.

Entrance to -

Display window, stairs lead into -

First Floor Retail Space: 23' 0" x 11' 0" (7.01m x 3.35m), Sub divided into two rooms.