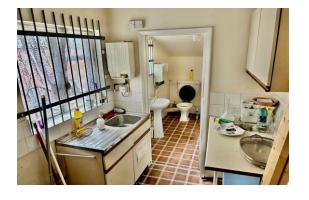

Lower Ground Floor: 20' 0" x 11' 0" (6.09m x 3.35m), Preparation/workshop facility, kitchen area, W.C. and rear pedestrian access.

IMPORTANT INFORMATION: All measurements are approximate. We have not tested any fittings, appliances or services within this property and cannot verify them to be in working order or within the Vendor/s ownership. We have not verified the tenure of the property, the type of construction or the condition thereof. Intending Purchasers should make appropriate enquiries through their own solicitor and surveyor etc., prior to exchange of contracts.