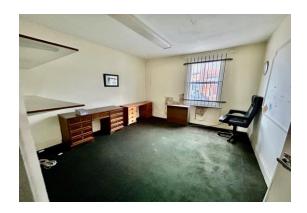

## TO LET - A PRIME LOCATED RETAIL UNIT COMPRISING SALE SPACE OF 250 SQ. FT. AT GROUND FLOOR AND 200 SQ. FT. AT FRIST FLOOR.

Entrance to -

Display window, stairs lead into -

First Floor Retail Space: 23' 0" x 11' 0" (7.01m x 3.35m), Sub divided into two rooms.