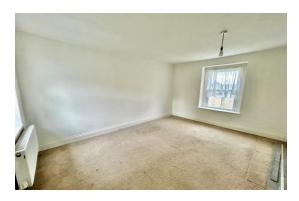

**Bedroom One: 13' 10" x 11' 3" (4.21m x 3.43m),** Double glazed window to front, double glazed window to rear, radiator.

Bedroom Two: 13' 10" x 11' 0" (4.21m x 3.35m), Double glazed window to rear, radiator.