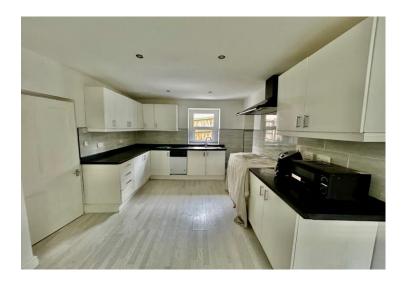

**Living Room/Bedroom Four: 13' 10" x 11' 2" (4.21m x 3.40m)**, Double glazed window to front and rear, radiator.

**Kitchen/Dining Room:** 20' 6" x 11' 2" (6.24m x 3.40m), - Kitchen Area Range of white fronted base, drawer and wall cabinets with worktop and sink unit. Integrated dishwasher, dual fuel double oven and grill with five ring hob and warming plate. Double glazed window to side, part-tiled walls. Door to the utility. - Dining Area Door to the garden, double glazed window to side, feature fireplace with multi-fuel burning stove.