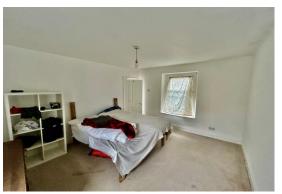

**Living Room/Bedroom Four: 13' 10" x 11' 2" (4.21m x 3.40m)**, Double glazed window to front and rear, radiator.

**Kitchen/Dining Room:** 20' 6" x 11' 2" (6.24m x 3.40m), - Kitchen Area Range of white fronted base, drawer and wall cabinets with worktop and sink unit. Integrated dishwasher, dual fuel double oven and grill with five ring hob and warming plate. Double glazed window to side, part-tiled walls. Door to the utility. - Dining Area Door to the garden, double glazed window to side, feature fireplace with multi-fuel burning stove.