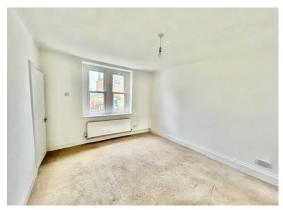

**Living Room/Bedroom Four: 13' 10" x 11' 2" (4.21m x 3.40m)**, Double glazed window to front and rear, radiator.

**Kitchen/Dining Room:** 20' 6" x 11' 2" (6.24m x 3.40m), - Kitchen Area Range of white fronted base, drawer and wall cabinets with worktop and sink unit. Integrated dishwasher, dual fuel double oven and grill with five ring hob and warming plate. Double glazed window to side, part-tiled walls. Door to the utility. - Dining Area Door to the garden, double glazed window to side, feature fireplace with multi-fuel burning stove.