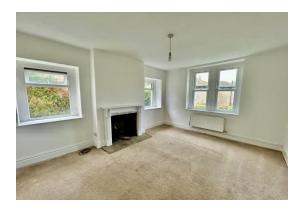

Entrance door to -

**Entrance Hall:** Staircase to the first floor, under stairs storage cupboard, radiator.

**Lounge: 14' 0" x 11' 0" (4.26m x 3.35m)**, Double glazed window to front and side, radiator, fireplace with inset multi-fuel burning stove.

**Bedroom One: 13' 10" x 11' 3" (4.21m x 3.43m),** Double glazed window to front, double glazed window to rear, radiator.

Bedroom Two: 13' 10" x 11' 0" (4.21m x 3.35m), Double glazed window to rear, radiator.