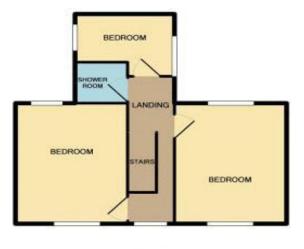

Bedroom Three: 10' 5" x 5' 7" (3.17m x 1.70m), Double glazed window to side.

**Shower Room:**, Enclosed shower cubicle, W.C. and wash hand basin in vanity unit with cupboard and drawer. Tiled walls.

**Outside:** Steps at the front of the property lead to the front door, lawned garden to either side, stone wall and wrought iron fence boundary. A pathway leads to the side leading to the rear of the property, off road parking area to side. From the driveway a gate leads to the rear garden with patio seating area, steps up to lawned rear garden with garden shed.

1ST FLOOR

GROUND FLOOR

Whilst very otherspit has been made to excuse the occuracy of the folior plan contained leve, anexusements of doors, victions, soons and any other intention are approximate and in responsibility is taken for any entry, contained, or mis-datament. This plan is for flushedness upurposes only and should be seed on such by any prospective prachaser. The services, systems and applicances shown have not been stated and ac guarantee as to their operations, and the given as to their operations.