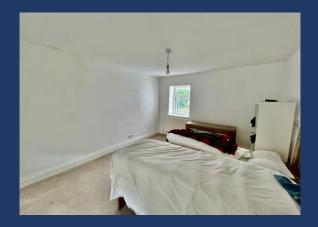

**Bedroom One: 13' 10" x 11' 3" (4.21m x 3.43m),** Double glazed window to front, double glazed window to rear, radiator.

Bedroom Two: 13' 10" x 11' 0" (4.21m x 3.35m), Double glazed window to rear, radiator.