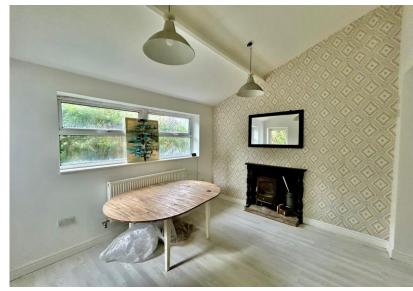

**Living Room/Bedroom Four: 13' 10" x 11' 2" (4.21m x 3.40m)**, Double glazed window to front and rear, radiator.

**Kitchen/Dining Room:** 20' 6" x 11' 2" (6.24m x 3.40m), - Kitchen Area Range of white fronted base, drawer and wall cabinets with worktop and sink unit. Integrated dishwasher, dual fuel double oven and grill with five ring hob and warming plate. Double glazed window to side, part-tiled walls. Door to the utility. - Dining Area Door to the garden, double glazed window to side, feature fireplace with multi-fuel burning stove.