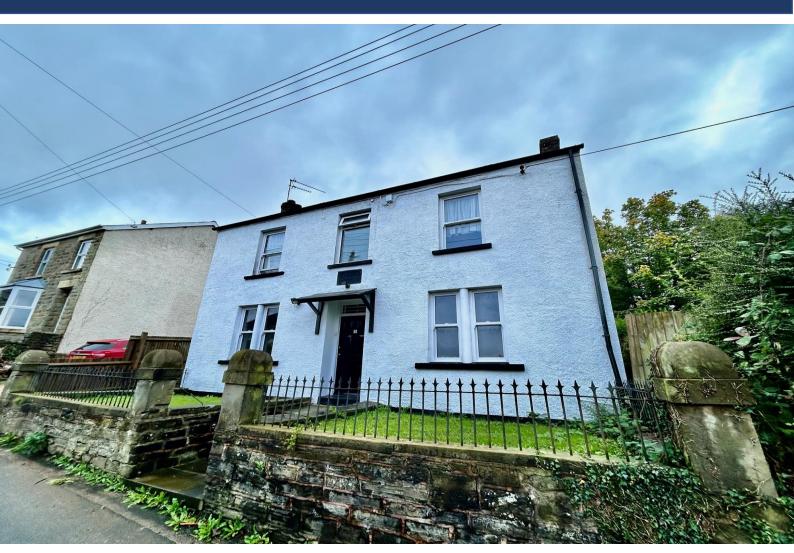

## VICTORIA VILLA, ST. ANNALS ROAD, CINDERFORD, GLOUCESTERSHIRE, GL14 2AR

- THREE/FOUR BEDROOMS
- GAS CENTRAL HEATING
- POTENTIAL FOR GARAGE
- BATHROOM & SHOWER ROOM
- EXCELLENT OFF ROAD PARKING SPACE
- KITCHEN/DINING ROOM
- ENCLOSED REAR GARDEN
- LIVING ROOM
- DOUBLE GLAZING

## VICTORIA VILLA, ST. ANNALS ROAD, CINDERFORD, GLOUCESTERSHIRE, GL14 2AR

## A HANDSOME DETACHED VICTORIAN VILLA, WITH THREE/FOUR BEDROOMS, LOUNGE, LIVING ROOM/BEDROOM 4, KITCHEN/DINING ROOM, UTILITY, BATHROOM AND SHOWER ROOM, GARDENS, PLENTY OF PARKING.

The market town of Cinderford offers a range of amenities to include shops, post office, supermarkets, library, health centre, community hospital, dentist, sports and leisure centre, primary and secondary education and a bus service to Gloucester which is approximately 14 miles away and surrounding areas.

Bedroom Three: 10' 5" x 5' 7" (3.17m x 1.70m), Double glazed window to side.

**Shower Room:**, Enclosed shower cubicle, W.C. and wash hand basin in vanity unit with cupboard and drawer. Tiled walls.

**Outside:** Steps at the front of the property lead to the front door, lawned garden to either side, stone wall and wrought iron fence boundary. A pathway leads to the side leading to the rear of the property, off road parking area to side. From the driveway a gate leads to the rear garden with patio seating area, steps up to lawned rear garden with garden shed.