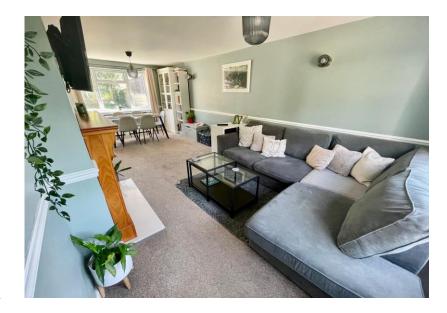

Half glazed porch - ideal for coats and shoes, with tiled floor. Composite door to -

Hall: Radiator, lovely little seating area.

**Lounge: 23' 3" x 11' 5" (7.08m x 3.48m),** Picture window to front with lovely outlook towards the horse chestnut trees, window to rear, T.V. point, fireplace, two radiators (one with ornate cover), area for dining table too!