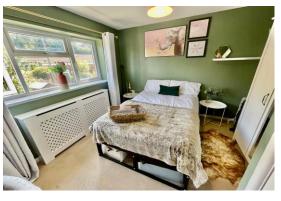

**Bedroom Two: 11' 7" x 10' 10" (3.53m x 3.30m),** Window to rear, covered radiator.

Bedroom Three: 11' 8" x 8' 7" (3.55m x 2.61m), Window to front with lovely outlook again, the current owners have built a fitted wardrobe/cupboard in this room, covered radiator.