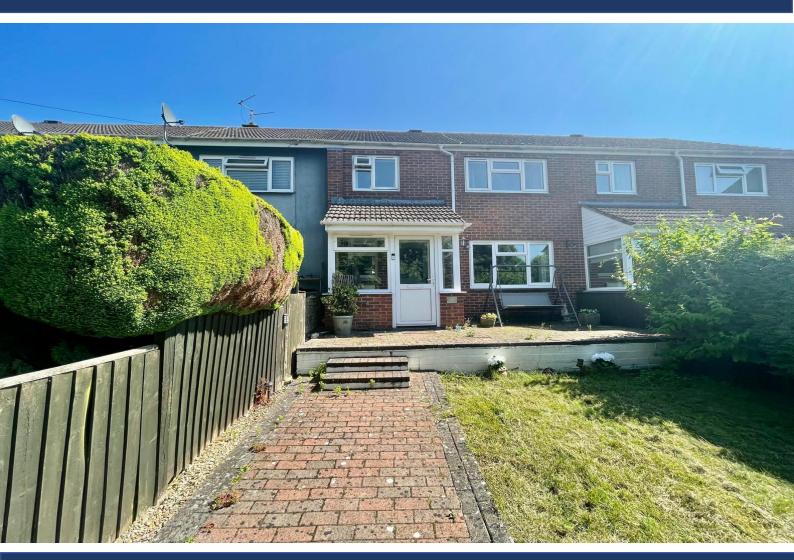

## 7 HART GREEN, CINDERFORD, GLOUCESTERSHIRE, GL14 3AB

- THREE BEDROOMS
- FITTED KITCHEN
- GARDENS TO FRONT AND REAR
- GAS CENTRAL HEATING

- LOUNGE/DINER
- FAMILY BATHROOM
- PORCH

## A WELL PRESENTED THREE BEDROOMED PROPERTY SITUATED IN A LEAFY PART OF RUSPIDGE WITH PLEASANT OUTLOOK. THE PROPERTY BENEFITS FROM A LARGE FRONT GARDEN AND GREAT SIZED LIVING ROOM.

Ruspidge is a Village to the south of the Town of Cinderford and is surrounded by beautiful woodlands. There is local shopping, schooling and is on a bus route to the Town of Cinderford with a good range of amenities, also to the City of Gloucester which is approx 14 miles away.

**Bathroom:** Three piece suite comprising bath with shower over, sink with vanity under, low level W.C., radiator, wood effect floor, wall tiles, window.

**Outside:** From the parking area, a tree lined path leads you to the front garden gate. There is a good sized lawn to the front with fence and hedge boundaries and a patio area. To the rear is a gravelled seating area and a lawn with flower borders, fenced boundaries and a garden shed.