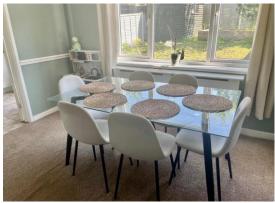

Half glazed porch - ideal for coats and shoes, with tiled floor. Composite door to -

Hall: Radiator, lovely little seating area.

**Lounge: 23' 3" x 11' 5" (7.08m x 3.48m),** Picture window to front with lovely outlook towards the horse chestnut trees, window to rear, T.V. point, fireplace, two radiators (one with ornate cover), area for dining table too!