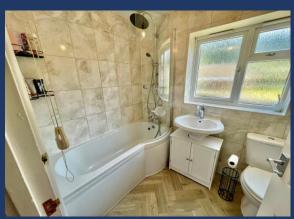

**Bathroom:** Three piece suite comprising bath with shower over, sink with vanity under, low level W.C., radiator, wood effect floor, wall tiles, window.

**Outside:** From the parking area, a tree lined path leads you to the front garden gate. There is a good sized lawn to the front with fence and hedge boundaries and a patio area. To the rear is a gravelled seating area and a lawn with flower borders, fenced boundaries and a garden shed.