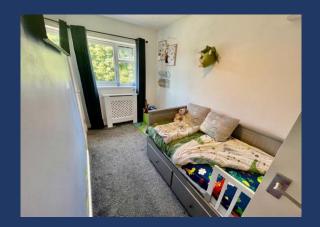

**Bedroom Two: 11' 7" x 10' 10" (3.53m x 3.30m),** Window to rear, covered radiator.

Bedroom Three: 11' 8" x 8' 7" (3.55m x 2.61m), Window to front with lovely outlook again, the current owners have built a fitted wardrobe/cupboard in this room, covered radiator.