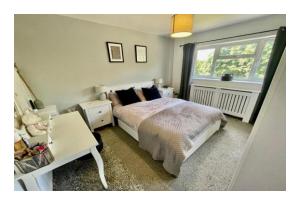

From Hall, stairs to -

**First Floor Landing:** Access to loft, airing cupboard

**Bedroom One: 22' 3" x 11' 5" (6.78m x 3.48m)**, Picture window to front with lovely outlook towards the trees, covered radiator.

**Bedroom Two: 11' 7" x 10' 10" (3.53m x 3.30m),** Window to rear, covered radiator.

Bedroom Three: 11' 8" x 8' 7" (3.55m x 2.61m), Window to front with lovely outlook again, the current owners have built a fitted wardrobe/cupboard in this room, covered radiator.