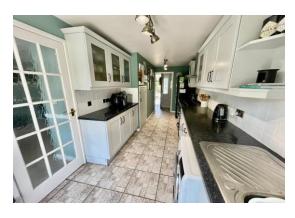

**Kitchen:** 18' 0" x 7' 3" (5.48m x 2.21m), Fitted at wall and base level (wall units incorporate display) providing ample worktop and storage space, range style cooker with hood over, sink unit, tiled splash-backs, space for fridge, tiled floor, radiator, wall mounted gas boiler providing central heating and domestic hot water, great sized under-stairs cupboard.