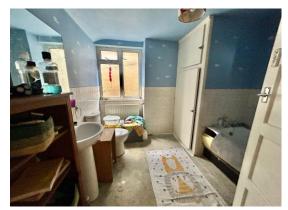

**Bathroom:** Three piece suite, radiator, tiled splash-backs.

Door to -

**Basement: 32' 10" x 11' 6" (10m x 3.5m)**, Comprising three rooms (with some head height constraints), door to rear, Belfast sink.