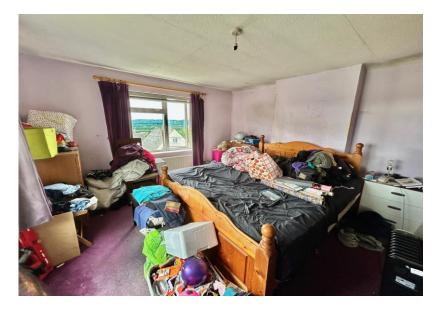

Kitchen: 9' 5" x 9' 1" (2.88m x 2.78m), Wall and base level units, sink unit, window.

First Floor:

Bedroom One: 13' 9" x 12' 2" (4.18m x 3.7m), Windows to side and rear with views.

**Bedroom Two: 10' 6" x 8' 2" (3.2m x 2.5m),** Bay window to front, radiator.

Cinderford Office, Briarwood Chambers, 15 High Street, Cinderford, Gloucestershire GL14 2SE Email: <u>cinderford@kjtresidential.co.uk</u> Associated offices also at Coleford, Lydney and Gloucester. Bedroom Three: 10' 10" x 7' 3" (3.3m x 2.2m), Window to front, radiator.