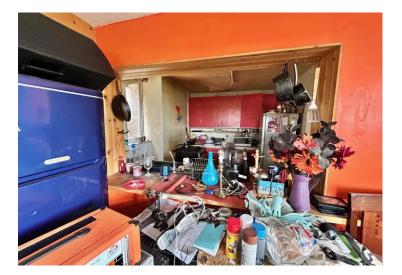

Kitchen: 9' 5" x 9' 1" (2.88m x 2.78m), Wall and base level units, sink unit, window.

First Floor:

Bedroom One: 13' 9" x 12' 2" (4.18m x 3.7m), Windows to side and rear with views.

**Bedroom Two: 10' 6" x 8' 2" (3.2m x 2.5m),** Bay window to front, radiator.