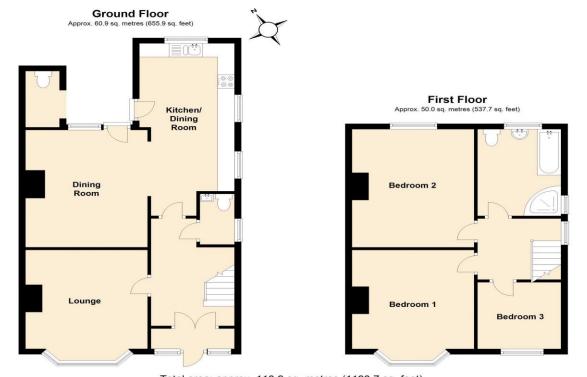

Front door to -

Porch: Oak door and side panel to -

Hall: Radiator, window to side.

**Downstairs W.C.:** Two piece suite, gas boiler for central heating and domestic hot water.

Lounge: 12' 0" x 12' 0" (3.65m x 3.65m), Bay window to front, radiator, display fireplace.

**Dining Room: 14' 0'' x 12' 0'' (4.26m x 3.65m),** Window and door to rear, radiator, display fireplace.

**Kitchen/Dining Room: 22' 0" x 8' 0" widening to 9' 2"(6.70m x 2.44m)**, Fitted at wall and base level providing ample worktop and storage space, fitted oven and hob with hood over, plumbing for automatic washing machine and dishwasher, window to side, door to rear, tiling to floor, tiled splash-backs, radiator.

Landing: Window to side.

**Bedroom One: 12' 0" x 12' 0" (3.65m x 3.65m)**, Bay window to front with panoramic views across the Forest of Dean to the Black Mountains.

**Bedroom Two: 14' 0'' x 11' 10'' (4.26m x 3.60m)**, Window to rear, radiator.

Bedroom Three: 8' 0" x 8' 0" (2.44m x 2.44m), Window to front with views, radiator.

**Bathroom:** Three piece suite comprising bath, W.C. wash hand basin, radiator, towel rail radiator and 900 cm quadrant shower cubicle with shower.