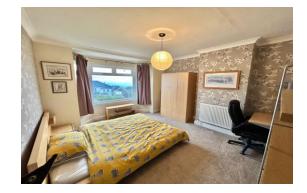

Landing: Window to side.

**Bedroom One: 12' 0" x 12' 0" (3.65m x 3.65m)**, Bay window to front with panoramic views across the Forest of Dean to the Black Mountains.

**Bedroom Two: 14' 0'' x 11' 10'' (4.26m x 3.60m)**, Window to rear, radiator.