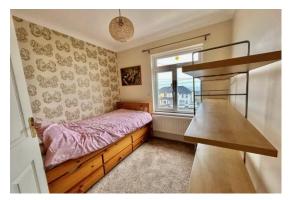

Bedroom Three: 8' 0" x 8' 0" (2.44m x 2.44m), Window to front with views, radiator.

**Bathroom:** Three piece suite comprising bath, W.C. wash hand basin, radiator, towel rail radiator and 900 cm quadrant shower cubicle with shower.