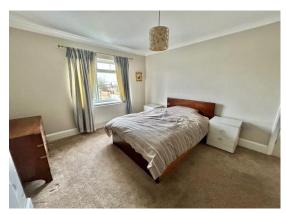

Landing: Window to side.

**Bedroom One: 12' 0" x 12' 0" (3.65m x 3.65m)**, Bay window to front with panoramic views across the Forest of Dean to the Black Mountains.

**Bedroom Two: 14' 0'' x 11' 10'' (4.26m x 3.60m)**, Window to rear, radiator.