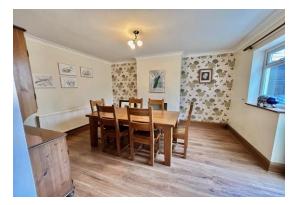

**Dining Room: 14' 0'' x 12' 0'' (4.26m x 3.65m),** Window and door to rear, radiator, display fireplace.

**Kitchen/Dining Room: 22' 0" x 8' 0" widening to 9' 2"(6.70m x 2.44m)**, Fitted at wall and base level providing ample worktop and storage space, fitted oven and hob with hood over, plumbing for automatic washing machine and dishwasher, window to side, door to rear, tiling to floor, tiled splash-backs, radiator.