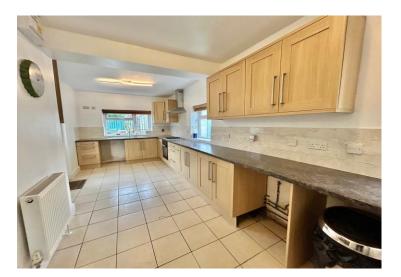

**Dining Room: 14' 0'' x 12' 0'' (4.26m x 3.65m),** Window and door to rear, radiator, display fireplace.

**Kitchen/Dining Room: 22' 0" x 8' 0" widening to 9' 2"(6.70m x 2.44m)**, Fitted at wall and base level providing ample worktop and storage space, fitted oven and hob with hood over, plumbing for automatic washing machine and dishwasher, window to side, door to rear, tiling to floor, tiled splash-backs, radiator.