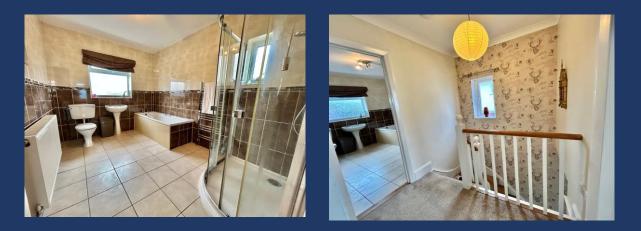

Bedroom Three: 8' 0" x 8' 0" (2.44m x 2.44m), Window to front with views, radiator.

**Bathroom:** Three piece suite comprising bath, W.C. wash hand basin, radiator, towel rail radiator and 900 cm quadrant shower cubicle with shower.

Landing: Window to side.

**Bedroom One: 12' 0" x 12' 0" (3.65m x 3.65m)**, Bay window to front with panoramic views across the Forest of Dean to the Black Mountains.

**Bedroom Two: 14' 0'' x 11' 10'' (4.26m x 3.60m)**, Window to rear, radiator.