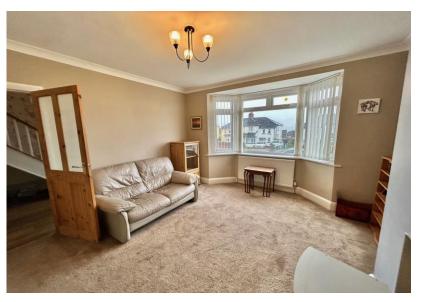

Front door to -

Porch: Oak door and side panel to -

Hall: Radiator, window to side.

**Downstairs W.C.:** Two piece suite, gas boiler for central heating and domestic hot water.

Lounge: 12' 0" x 12' 0" (3.65m x 3.65m), Bay window to front, radiator, display fireplace.