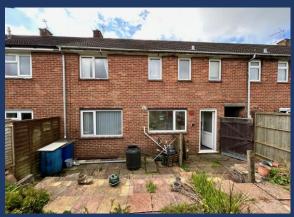

**Bathroom:** Panelled bath, Sink unit, radiator, tiling, window to rear.

W.C.: W.C., radiator, window.

**Outside:** Good size rear garden, greenhouse, garden shed, patio and lawn. The front garden is gravelled with a path leading to the front door and side pedestrian access with store cupboard.