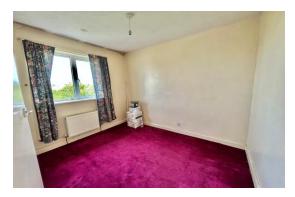

**Bedroom One: 12' 2" x 10' 7" (3.71m x 3.22m),** Window to front, radiator, storage recess.

Bedroom Two: 10' 8" x 8' 6" (3.25m x 2.59m), Window to front, radiator.

Bedroom Three: 9' 7" x 7' 7" (2.92m x 2.31m), Window to rear, radiator.