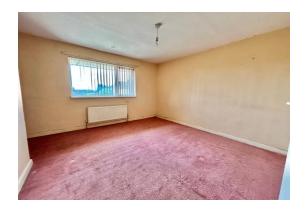

Front door to -

Hall: Radiator.

Lounge: 20' 0" x 10' 7" (6.09m x 3.22m), Windows to front and rear, radiator, serving hatch.

**Kitchen:** 11' 7" x 9' 2" (3.53m x 2.79m), Wall and base level units, sink unit, window and door to rear, tiled splash-backs, radiator.