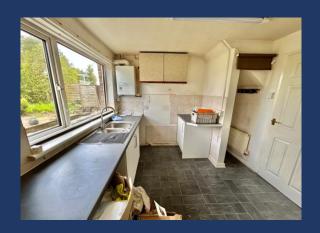

Front door to -

Hall: Radiator.

Lounge: 20' 0" x 10' 7" (6.09m x 3.22m), Windows to front and rear, radiator, serving hatch.

**Kitchen:** 11' 7" x 9' 2" (3.53m x 2.79m), Wall and base level units, sink unit, window and door to rear, tiled splash-backs, radiator.