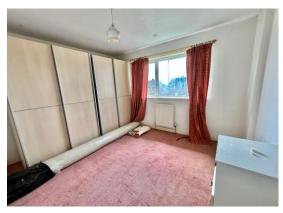

**Bedroom One: 12' 2" x 10' 7" (3.71m x 3.22m),** Window to front, radiator, storage recess.

Bedroom Two: 10' 8" x 8' 6" (3.25m x 2.59m), Window to front, radiator.

Bedroom Three: 9' 7" x 7' 7" (2.92m x 2.31m), Window to rear, radiator.