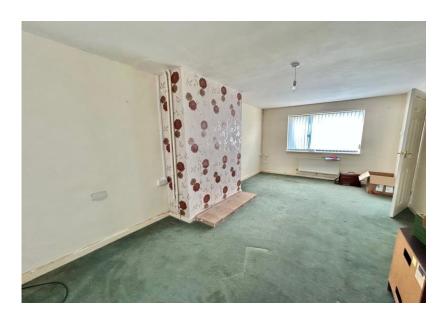

Front door to -

Hall: Radiator.

Lounge: 20' 0" x 10' 7" (6.09m x 3.22m), Windows to front and rear, radiator, serving hatch.

**Kitchen:** 11' 7" x 9' 2" (3.53m x 2.79m), Wall and base level units, sink unit, window and door to rear, tiled splash-backs, radiator.