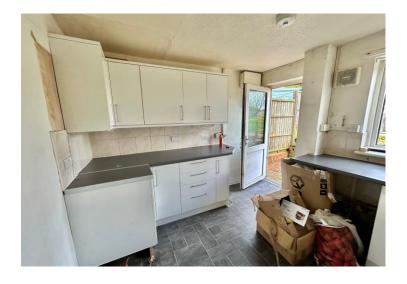

Front door to -

Hall: Radiator.

Lounge: 20' 0" x 10' 7" (6.09m x 3.22m), Windows to front and rear, radiator, serving hatch.

**Kitchen:** 11' 7" x 9' 2" (3.53m x 2.79m), Wall and base level units, sink unit, window and door to rear, tiled splash-backs, radiator.