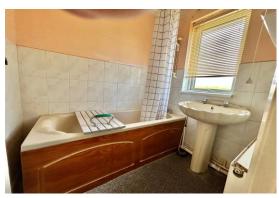

**Bathroom:** Panelled bath, Sink unit, radiator, tiling, window to rear.

W.C.: W.C., radiator, window.

**Outside:** Good size rear garden, greenhouse, garden shed, patio and lawn. The front garden is gravelled with a path leading to the front door and side pedestrian access with store cupboard.