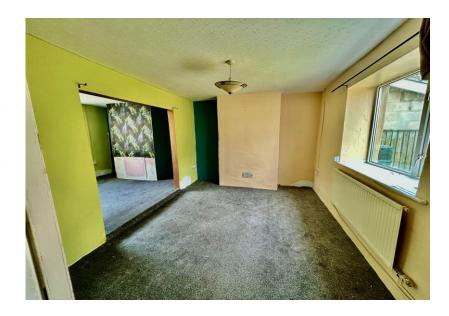

:, Entrance door to -

Hall: , Radiator, under-stairs storage.

Lounge: 13' 3" x 10' 3" (4.04m x 3.12m),

Window to front, radiator, open to -

Dining Room: 12' 9" x 10' 6" (3.88m x 3.20m),

Window to rear, radiator.