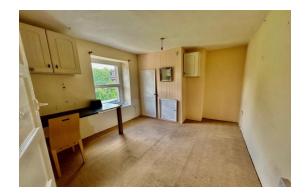

**Kitchen: 14' 0" x 6' 10" (4.26m x 2.08m),** Fitted at wall and base level, sink unit, window and door to rear.

First Floor Landing: , Access to loft.

**Bedroom One: 12' 11" x 10' 0" (3.93m x 3.05m)**, Window to rear, radiator, built in cupboard with gas boiler for central heating and domestic hot water.