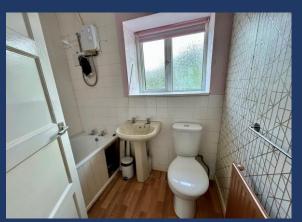

Bedroom Two: 13' 0" x 10' 4" (3.96m x 3.15m), Window to front, radiator.

Bedroom Three: 7' 0" x 6' 0" (2.13m x 1.83m), Window to front, radiator.

**Bathroom:**, Three piece suite, radiator, window.

**Outside:**, Good sized gardens to front with dilapidated garage and good sized gardens to rear.