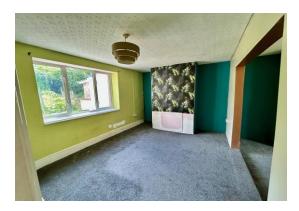

:, Entrance door to -

Hall: , Radiator, under-stairs storage.

Lounge: 13' 3" x 10' 3" (4.04m x 3.12m),

Window to front, radiator, open to -

Dining Room: 12' 9" x 10' 6" (3.88m x 3.20m),

Window to rear, radiator.