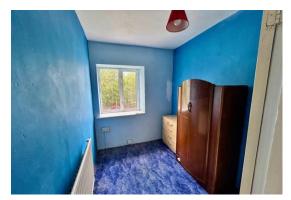

Bedroom Two: 13' 0" x 10' 4" (3.96m x 3.15m), Window to front, radiator.

Bedroom Three: 7' 0" x 6' 0" (2.13m x 1.83m), Window to front, radiator.

**Bathroom:**, Three piece suite, radiator, window.

**Outside:**, Good sized gardens to front with dilapidated garage and good sized gardens to rear.