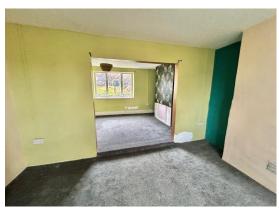

:, Entrance door to -

Hall: , Radiator, under-stairs storage.

Lounge: 13' 3" x 10' 3" (4.04m x 3.12m),

Window to front, radiator, open to -

Dining Room: 12' 9" x 10' 6" (3.88m x 3.20m),

Window to rear, radiator.