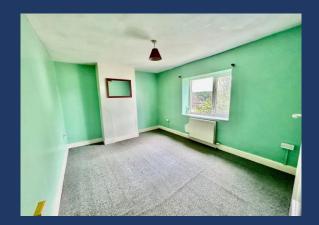

Bedroom Two: 13' 0" x 10' 4" (3.96m x 3.15m), Window to front, radiator.

Bedroom Three: 7' 0" x 6' 0" (2.13m x 1.83m), Window to front, radiator.

**Bathroom:**, Three piece suite, radiator, window.

**Outside:**, Good sized gardens to front with dilapidated garage and good sized gardens to rear.