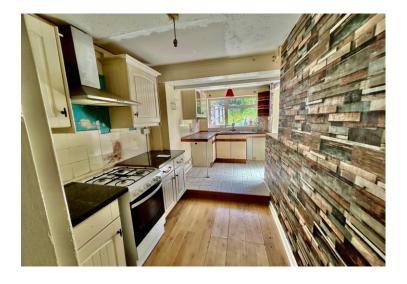

**Kitchen: 14' 0" x 6' 10" (4.26m x 2.08m),** Fitted at wall and base level, sink unit, window and door to rear.

First Floor Landing: , Access to loft.

**Bedroom One: 12' 11" x 10' 0" (3.93m x 3.05m)**, Window to rear, radiator, built in cupboard with gas boiler for central heating and domestic hot water.