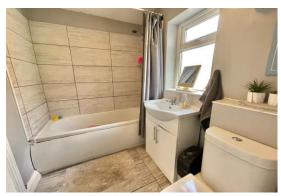

**Bathroom:** Three piece suite, tiling to walls, window, over-bath shower, radiator.

**Agents Note:** Building Regs. have been obtained for a bedroom and bathroom above existing kitchen and bathroom.

First Floor Landing: Loft access.