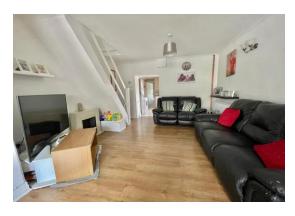

## **ACCOMMODATION** (measurements approx):

Front door to -

Porch: Door to -

**Living Room: 22' 0" x 11' 10" (6.70m x 3.60m),** Fitted at wall and base level providing worktop and storage space, gas hob with hood over, 1½ bowl sink unit, tiled splashbacks, window and door to rear, plumbing for automatic washing machine. Door to -