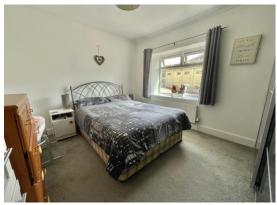

Bedroom 1: 12' 0" x 9' 10" (3.65m x 2.99m), Window to front, radiator.

Bedroom 2: 11' 6" x 9' 2" (3.50m x 2.79m), Window to rear, radiator, built-in cupboard.

**Outside:** Courtyard to front. Side pedestrian access leading to gardens with paved area and gravelled patio.