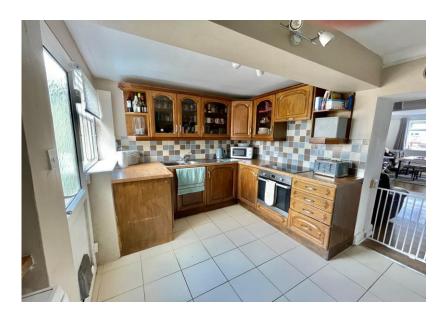

## **ACCOMMODATION** (measurements approx):

Front door to -

Porch: Door to -

**Living Room: 22' 0" x 11' 10" (6.70m x 3.60m),** Fitted at wall and base level providing worktop and storage space, gas hob with hood over, 1½ bowl sink unit, tiled splashbacks, window and door to rear, plumbing for automatic washing machine. Door to -