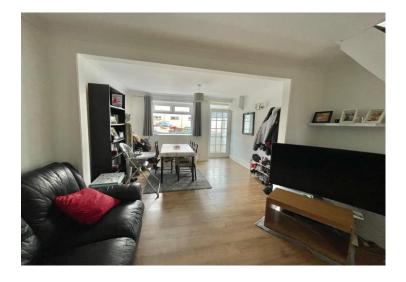

## **ACCOMMODATION** (measurements approx):

Front door to -

Porch: Door to -

**Living Room: 22' 0" x 11' 10" (6.70m x 3.60m),** Fitted at wall and base level providing worktop and storage space, gas hob with hood over, 1½ bowl sink unit, tiled splashbacks, window and door to rear, plumbing for automatic washing machine. Door to -