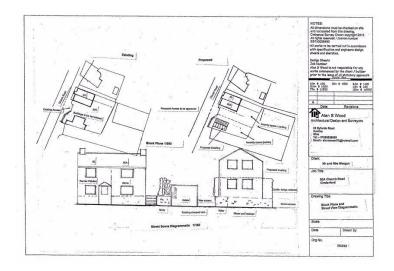

## BUILDING PLOT ADJ. 50A CHURCH ROAD, CHURCH ROAD, CINDERFORD, GLOUCESTERSHIRE, GL14 2EA

• VALUABLE BUILDING PLOT

OUTLINE CONSENT - P1304/22/OUT

## BUILDING PLOT ADJ. 50A CHURCH ROAD, CHURCH ROAD, CINDERFORD, GLOUCESTERSHIRE, GL14 2EA

## A VALUABLE FREEHOLD BUILDING PLOT WITH OUTLINE CONSENT FOR A DETACHED DWELLING - P1304/22/OUT

The market town of Cinderford offers a range of amenities to include shops, post office, supermarkets, banks, library, health centre, dentist, sports and leisure centre, primary and secondary education and a bus service to Gloucester which is approximately 14 miles away and surrounding areas.