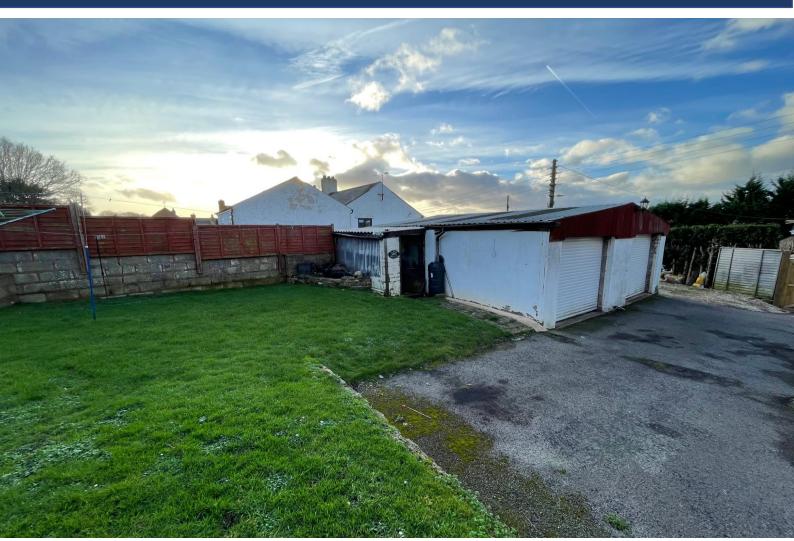

## BUILDING PLOT ADJ. 50A CHURCH ROAD, CHURCH ROAD, CINDERFORD, GLOUCESTERSHIRE, GL14 2EA

• VALUABLE BUILDING PLOT

OUTLINE CONSENT - P1304/22/OUT

## BUILDING PLOT ADJ. 50A CHURCH ROAD, CHURCH ROAD, CINDERFORD, GLOUCESTERSHIRE, GL14 2EA

## A VALUABLE FREEHOLD BUILDING PLOT WITH OUTLINE CONSENT FOR A DETACHED DWELLING - P1304/22/OUT

The market town of Cinderford offers a range of amenities to include shops, post office, supermarkets, banks, library, health centre, dentist, sports and leisure centre, primary and secondary education and a bus service to Gloucester which is approximately 14 miles away and surrounding areas.