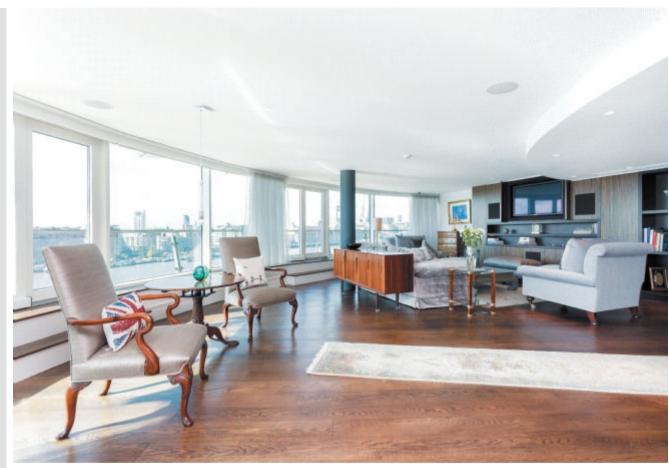

#### **Cinnabar Wharf Wapping E1W**

An elegant 7th floor apartment located in one of West Wapping's prime residential developments. The property has the most spectacular panoramic views up and down the river and across the city skyline from the principle rooms, taking in some of London's most iconic buildings.

#### Description

This beautifully presented apartment offers just under 3,000sqft of internal space with an additional 3,000sqft wrap around terrace, perfect for soaking up the river views whilst alfresco dining. Having walked through the entrance hall, you find yourself in a bright and spacious 44' x 29' open plan reception dining area which in turn leads into a fully stocked, high specification kitchen. There are three double bedrooms all with en-suite bathrooms. Further benefits include a separate guest cloak room, utility room and air conditioning. The development has 24 hour concierge and this particular property comes with 2 secure parking spaces.