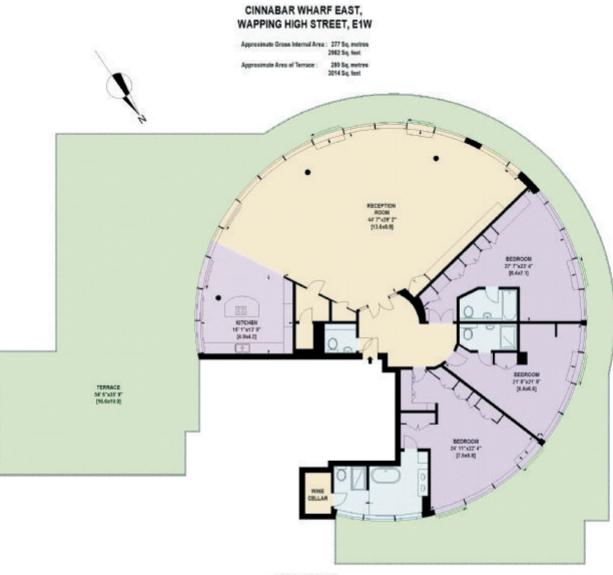

### Three bedroom sub penthouse apartment with concierge and parking

Entrance hall • Reception room • Master bedroom with ensuite bathroom and shower

Second bedroom with en suite bathroom • Third bedroom with en suite shower room • Kitchen • Guest cloakroom

Wine cellar • Wrap around terrace • 24 hour porterage • Lift • Two parking spaces

**Price • £5,200,000** Tenure • Leasehold Council tax • London Borough of Tower Hamlets

**Fixtures and fittings:** All those items regarded as tenant's fixtures and fittings, together with the fitted carpets, curtains and light fittings, are specifically excluded from the sale. However, certain items may be available by separate negotiation.

#### Description

This beautifully presented apartment offers just under 3,000sqft of internal space with an additional 3,000sqft wrap around terrace, perfect for soaking up the river views whilst alfresco dining. Having walked through the entrance hall, you find yourself in a bright and spacious 44' x 29' open plan reception dining area which in turn leads into a fully stocked, high specification kitchen. There are three double bedrooms all with en-suite bathrooms. Further benefits include a separate guest cloak room, utility room and air conditioning. The development has 24 hour concierge and this particular property comes with 2 secure parking spaces.