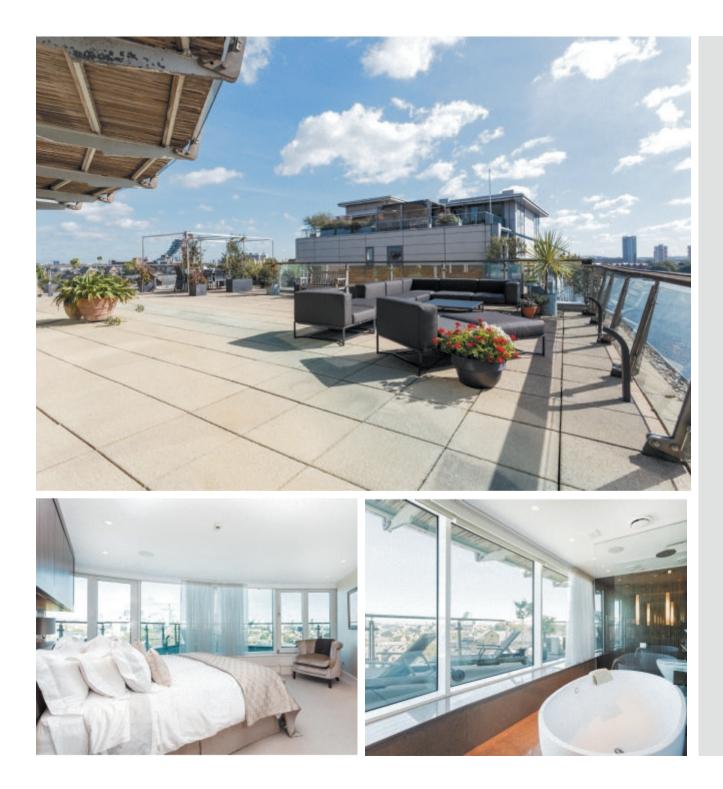

#### Description

This beautifully presented apartment offers just under 3,000sqft of internal space with an additional 3,000sqft wrap around terrace, perfect for soaking up the river views whilst alfresco dining. Having walked through the entrance hall, you find yourself in a bright and spacious 44' x 29' open plan reception dining area which in turn leads into a fully stocked, high specification kitchen. There are three double bedrooms all with en-suite bathrooms. Further benefits include a separate guest cloak room, utility room and air conditioning. The development has 24 hour concierge and this particular property comes with 2 secure parking spaces.