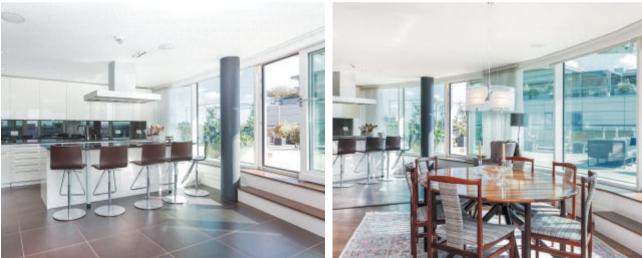

#### Description

This beautifully presented apartment offers just under 3,000sqft of internal space with an additional 3,000sqft wrap around terrace, perfect for soaking up the river views whilst alfresco dining. Having walked through the entrance hall, you find yourself in a bright and spacious 44' x 29' open plan reception dining area which in turn leads into a fully stocked, high specification kitchen. There are three double bedrooms all with en-suite bathrooms. Further benefits include a separate guest cloak room, utility room and air conditioning. The development has 24 hour concierge and this particular property comes with 2 secure parking spaces.