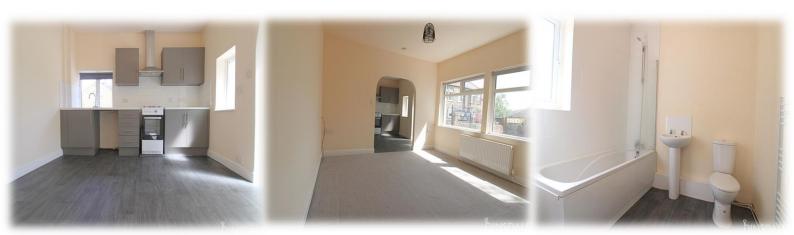

# Kitchen Diner 12'5" x 10'1" (3.796m x 3.077m)

A Upvc entrance door with glazed side and top windows. Two further double glazed windows, a hatch to the roof area. White splash back tiling and lino look flooring. A contemporary range of grey wall, drawer and base units with brushed steel handles. A light coloured work surface and stainless steel sink with mixer tap. An extractor fan, plumbing for a washing machine and free standing gas cooker.

### Lounge 12' 4" x 11' 8" (3.763m x 3.558m)

Two large double glazed windows providing maximum light. A radiator, neutral decor and carpet, two feature arch ways leading to the the kitchen and hallway.

# Bathroom 7' 6" x 7' 8" (2.283m x 2.330m)

A frosted double glazed window, three piece white bathroom suite with a tap fed over bath shower and glass screen. A white towel radiator, splash back tiling and lino look flooring. An Ideal Instinct combination boiler.