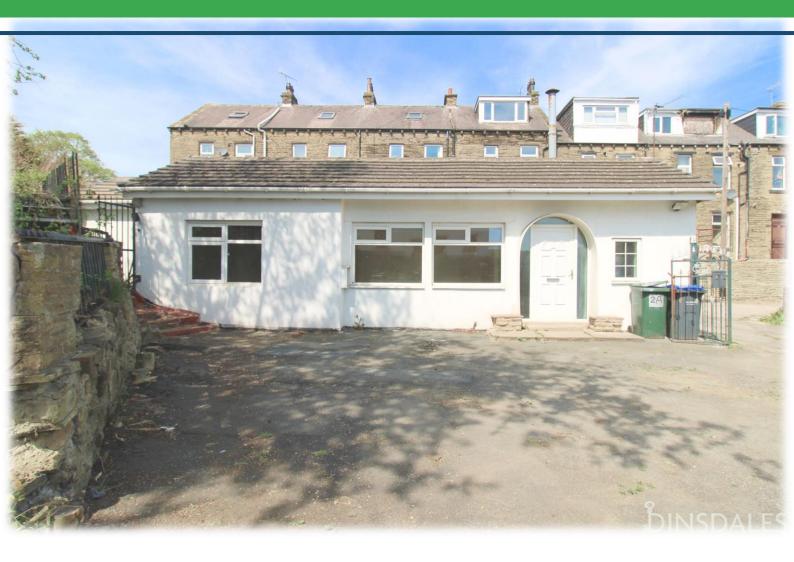

Godfrey Street, Fairweather Green, Bradford BD8 0JB

- Detached Bungalow
   One Bedroom
   Recently Re-furbished
  - Gated and Walled Garden Providing off Road Parking FREEHOLD | COUNCIL TAX BAND: B | EPC: C
    Priced at £118,500

#### Outside

There is a walled and gated tarmac garden to the front which allows off road parking. Stone flagged steps and a small gated area to the side to provide storage and housing the gas meter. Please note: that the raised grass/ tree area does not belong to this property.