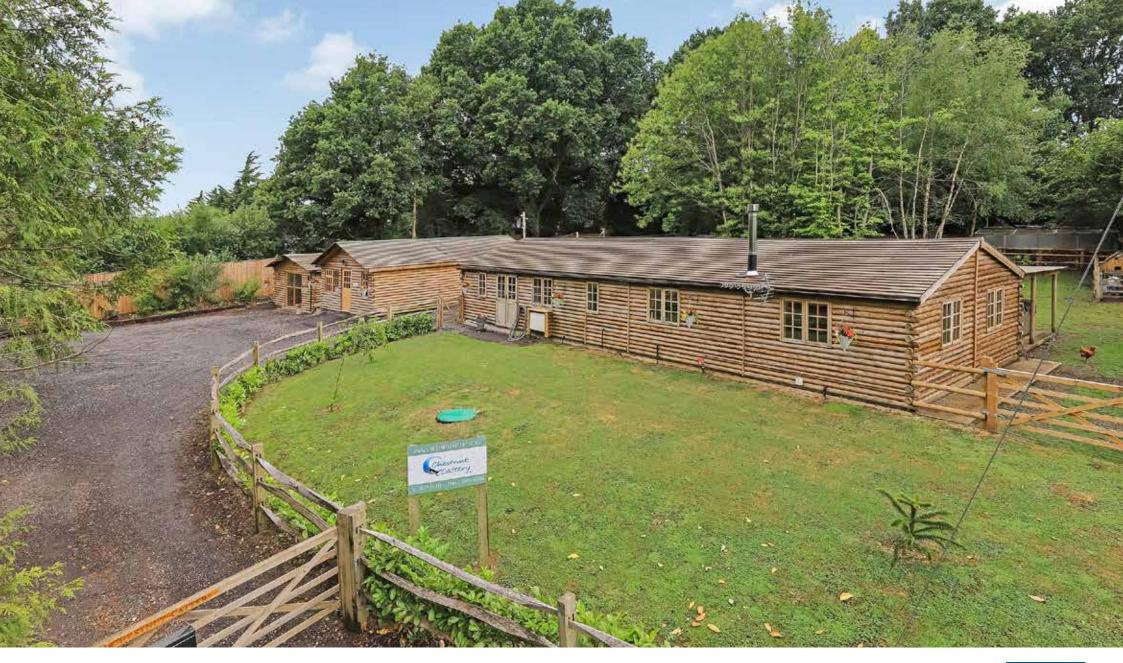

#### **CHESTNUT CATTERY**

The Cattery consists of 4 individual buildings, with 36 fully licenced pens and capacity for up to 68 cats. There is also current planning permission for a further 8 pens.

One of the buildings houses the reception area, which is a generous space, and a separate office. The other three large cabins house the pens and are extremely well presented.

The plot in total comprises around 0.8 acres. To the front is a large gravel parking area for ample vehicles. The garden to the bungalow is a generous lawn area, with decking adjacent to the property.