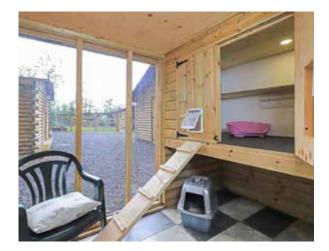

#### **CHESTNUT CATTERY**

The Cattery consists of 4 individual buildings, with 36 fully licenced pens and capacity for up to 68 cats. There is also current planning permission for a further 8 pens.

One of the buildings houses the reception area, which is a generous space, and a separate office. The other three large cabins house the pens and are extremely well presented.