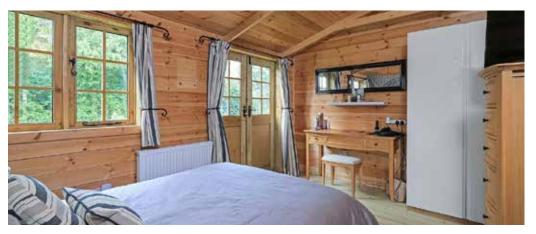

The 3-bedroom bungalow consists of two generous double bedrooms, one with en suite shower room. Bedroom 3 is either a single bedroom or currently used as a study. The reception space is a generous kitchen/dining and sitting room with triple aspect and double doors out onto the decking and garden at the front. The kitchen provides generous unit space and wood-burning Range. The bungalow is subject to an Agricultural Tie.