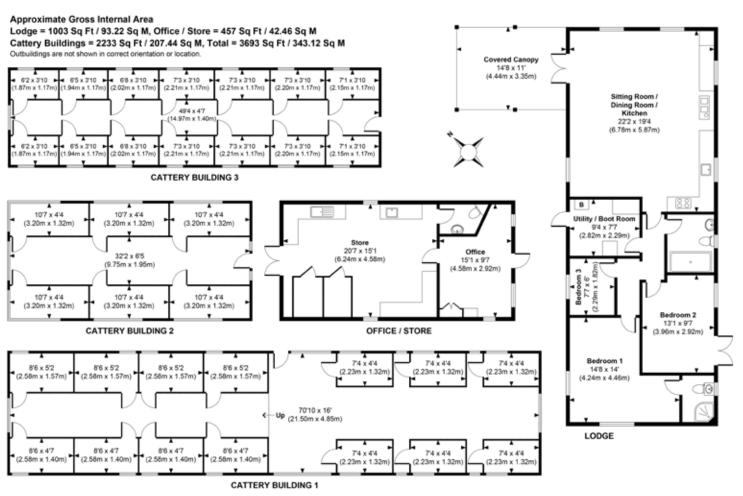

#### **CHESTNUT CATTERY**

The Cattery consists of 4 individual buildings, with 36 fully licenced pens and capacity for up to 68 cats. There is also current planning permission for a further 8 pens.

One of the buildings houses the reception area, which is a generous space, and a separate office. The other three large cabins house the pens and are extremely well presented.

The 3-bedroom bungalow consists of two generous double bedrooms, one with en suite shower room. Bedroom 3 is either a single bedroom or currently used as a study. The reception space is a generous kitchen/dining and sitting room with triple aspect and double doors out onto the decking and garden at the front. The kitchen provides generous unit space and wood-burning Range. The bungalow is subject to an Agricultural Tie.

The plot in total comprises around 0.8 acres. To the front is a large gravel parking area for ample vehicles. The garden to the bungalow is a generous lawn area, with decking adjacent to the property.