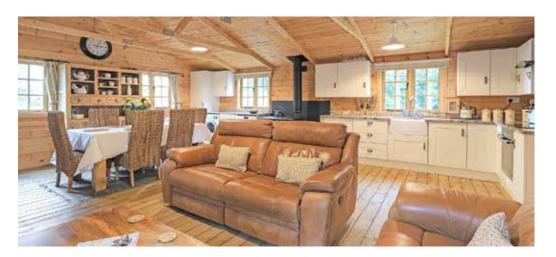

The 3-bedroom bungalow consists of two generous double bedrooms, one with en suite shower room. Bedroom 3 is either a single bedroom or currently used as a study. The reception space is a generous kitchen/dining and sitting room with triple aspect and double doors out onto the decking and garden at the front. The kitchen provides generous unit space and wood-burning Range. The bungalow is subject to an Agricultural Tie.