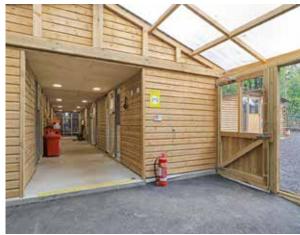

#### **CHESTNUT CATTERY**

The Cattery consists of 4 individual buildings, with 36 fully licenced pens and capacity for up to 68 cats. There is also current planning permission for a further 8 pens.

One of the buildings houses the reception area, which is a generous space, and a separate office. The other three large cabins house the pens and are extremely well presented.