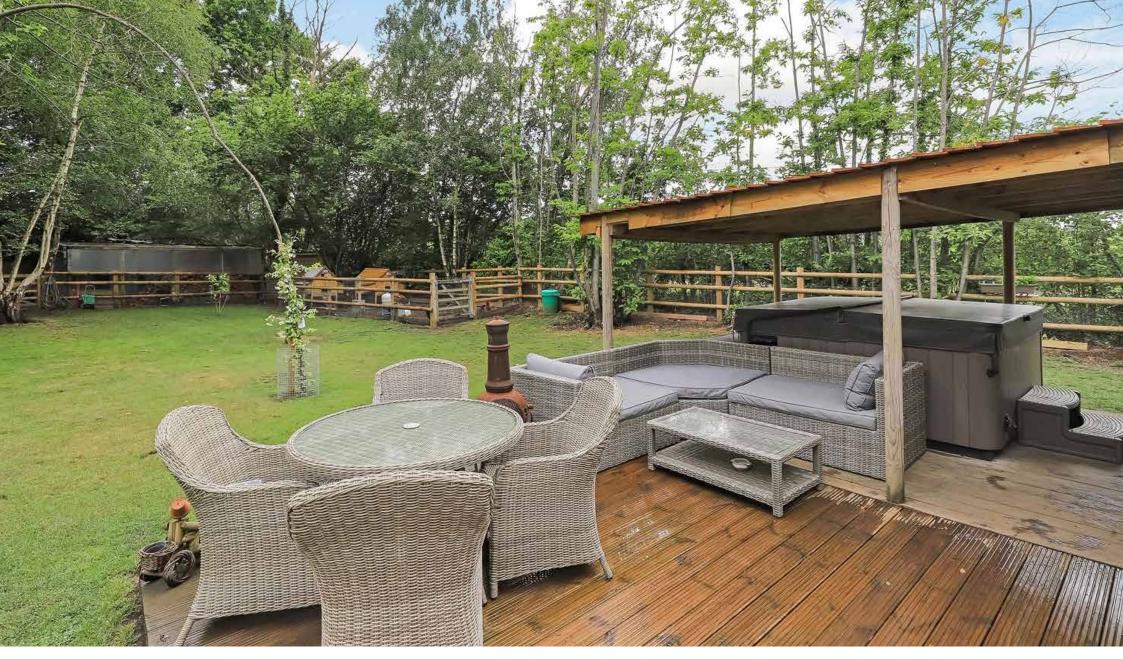

The plot in total comprises around 0.8 acres. To the front is a large gravel parking area for ample vehicles. The garden to the bungalow is a generous lawn area, with decking adjacent to the property.