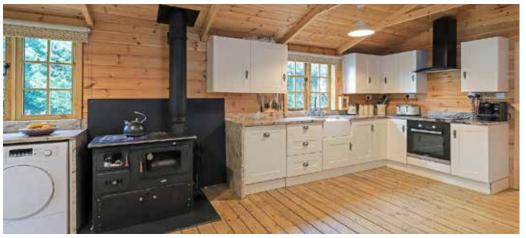

The 3-bedroom bungalow consists of two generous double bedrooms, one with en suite shower room. Bedroom 3 is either a single bedroom or currently used as a study. The reception space is a generous kitchen/dining and sitting room with triple aspect and double doors out onto the decking and garden at the front. The kitchen provides generous unit space and wood-burning Range. The bungalow is subject to an Agricultural Tie.