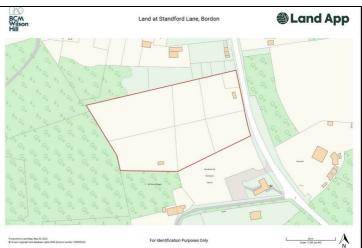

## Land at Standford Lane, Bordon

• Attractive Parcel of Land • Equestrian Use • Direct Road Access • Central Village Location

Pasture land extending to approximately 2.83 acres (1.15 hectares)

For sale as a whole, by private treaty

### Description

An attractive parcel of central village land which is currently used for equestrian purposes. classified as permanent pasture. The Land is accessed directly from Standford Lane and benefits from mains water.