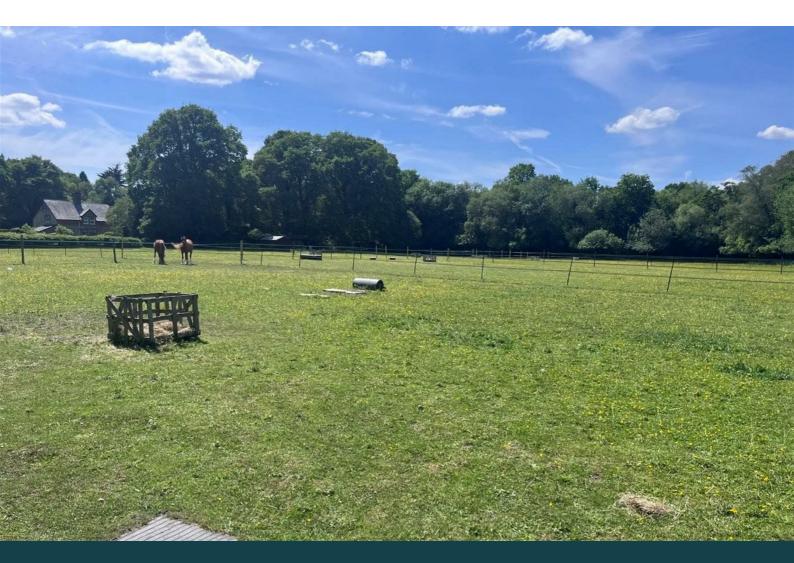

### Description

An attractive parcel of central village land which is currently used for equestrian purposes. classified as permanent pasture. The Land is accessed directly from Standford Lane and benefits from mains water.

The land is classified as permanent pasture and is free draining, acid sandy and loamy soil. It is currently used by the owner to graze horses, however it could suit a range of alternative uses, subject to planning permissions.