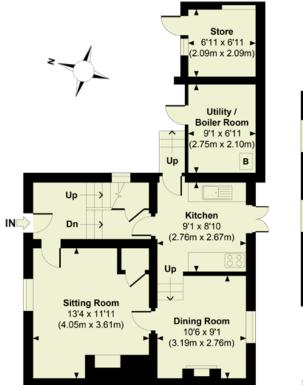

### IVY COTTAGE

Ivy Cottage is a charming, Grade II listed period property set within the heart of Dummer, a popular village with easy access to Basingstoke and surrounded by open countryside.

The cottage is well presented and has a great deal of charm. The accommodation comprises the front sitting room with doorway through to the dining room with open fireplace. The kitchen links through to the dining room and hallway, with doors into the garden at the rear and side terrace. On the first floor there are two bedrooms and a bathroom.

Ivy Cottage

Total = 949 Sq Ft / 88.13 Sq M

GROUND FLOOR