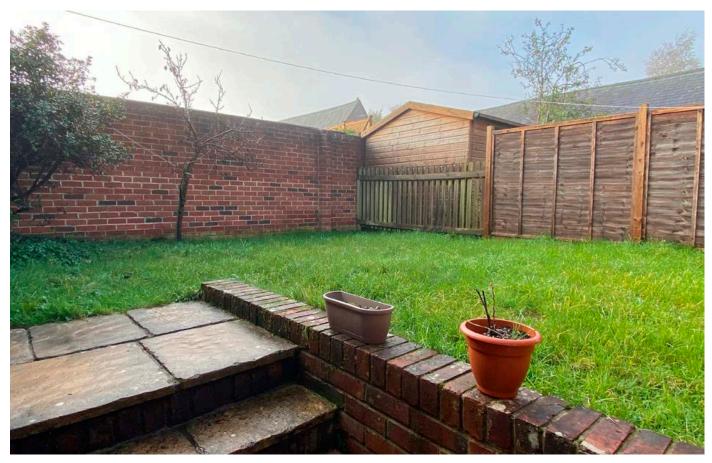

Outside, there is a parking area to the left of the house, with a gate leading into the side terrace area which can also be accessed from the kitchen. There are two outdoor stores as well. To the rear and accessed from the kitchen is the garden which is laid to lawn.