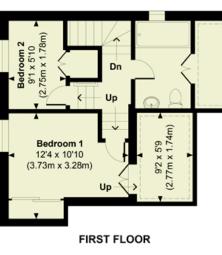

### IVY COTTAGE

Ivy Cottage is a charming, Grade II listed period property set within the heart of Dummer, a popular village with easy access to Basingstoke and surrounded by open countryside.

The cottage is well presented and has a great deal of charm. The accommodation comprises the front sitting room with doorway through to the dining room with open fireplace. The kitchen links through to the dining room and hallway, with doors into the garden at the rear and side terrace. On the first floor there are two bedrooms and a bathroom.

Ivy Cottage

Total = 949 Sq Ft / 88.13 Sq M

GROUND FLOOR