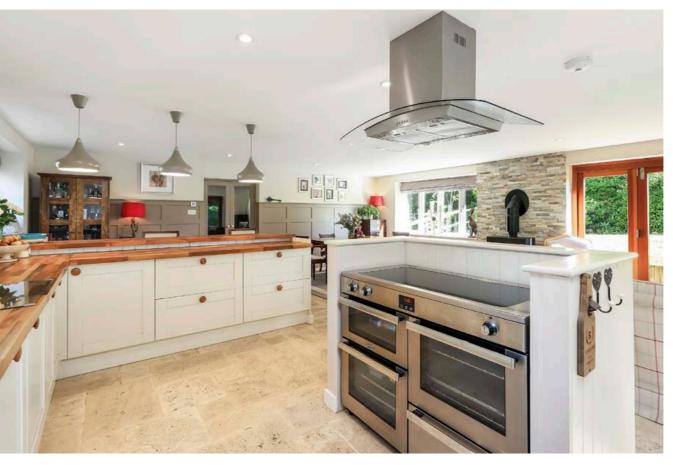

### **BADGERS WOOD**

Is a tastefully modernised family home with flexible accommodation, a large garden, excellent access via two driveways, timber framed stables with outside party area, large store and a garden office. The property benefits from a large live-in kitchen with a separate snug for cosy evenings. The bright and welcoming live-in kitchen has windows on three sides and bi-fold doors out onto the secure lawned garden. The substantial reception hall then offers access to the snug, boot room, large utility room, WC and the annex link. The one bed annex, with bathroom and kitchen, can be accessed from the house or from its own private garden access.