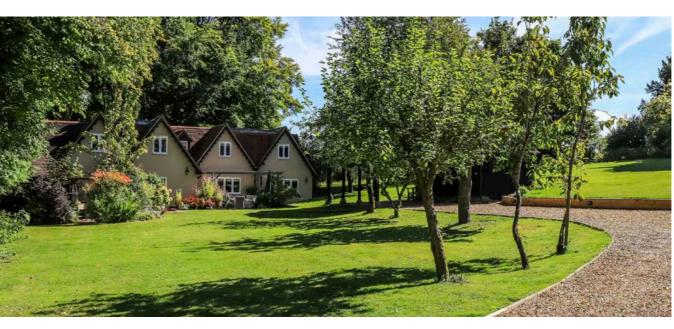

### In all about 2,598 square foot (241.4 sq m)

Outside Gardens laid to lawn | Garden Office with Large Storage Barn Timber Framed Party Barn Area with Stables

The garden is 1.2 acres (0.48 ha)

Dean (Wilts) 3.8 miles | Stockbridge 6 miles | Grateley 9 miles | Salisbury 12 miles Winchester 18 miles (Mileages are approximate)

### OUTSIDE

The garden and ancillary buildings can be accessed either through the boot-room or by using the bi-fold doors from the living kitchen. The garden office and store offer a combined space of 655 sq.ft. and are situated by the gate at the end of the driveway. The current owners have successfully run their business from here for many years. The timber framed stables and outdoor party area are further down the driveway before arriving at the house.

The house and garden are surrounded by the Norman Court Estate and Badgers Wood was originally attached to this estate.

2

BCM Wil i) These upon ii) Purch iii) The i have iv) Any a assu