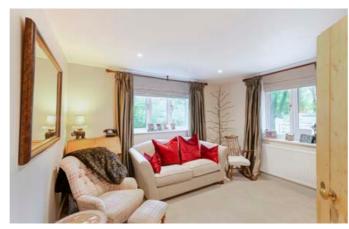

### **BADGERS WOOD**

Is a tastefully modernised family home with flexible accommodation, a large garden, excellent access via two driveways, timber framed stables with outside party area, large store and a garden office. The property benefits from a large live-in kitchen with a separate snug for cosy evenings. The bright and welcoming live-in kitchen has windows on three sides and bi-fold doors out onto the secure lawned garden. The substantial reception hall then offers access to the snug, boot room, large utility room, WC and the annex link. The one bed annex, with bathroom and kitchen, can be accessed from the house or from its own private garden access.

Upstairs the master bedroom suite has dual aspect gable windows offering beautiful views over the surrounding countryside with an en-suite bathroom, dressing room and climate control heating. There are two further bedrooms and a house bathroom, all with excellent views over the countryside.