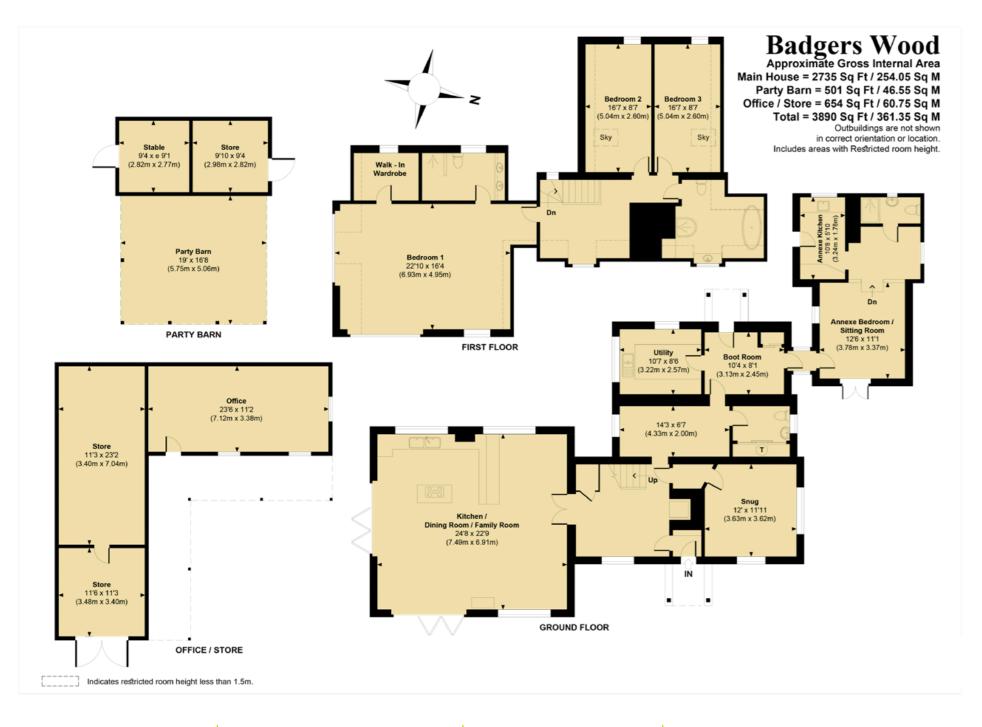

### Main House

**Downstairs:** Reception Hall | Large Dining/Kitchen and Living Room Snug | Cloakroom WC | Boot Room Utility Room - link to Annex with Bedroom/living space | Kitchen | Bathroom

**Upstairs:** Main Bedroom with en-Suite Bathroom and Dressing Room Two further Bedrooms | House Bathroom

### In all about 2,598 square foot (241.4 sq m)

Outside Gardens laid to lawn | Garden Office with Large Storage Barn Timber Framed Party Barn Area with Stables

The garden is 1.2 acres (0.48 ha)

Dean (Wilts) 3.8 miles | Stockbridge 6 miles | Grateley 9 miles | Salisbury 12 miles Winchester 18 miles (Mileages are approximate)

### OUTSIDE

The garden and ancillary buildings can be accessed either through the boot-room or by using the bi-fold doors from the living kitchen. The garden office and store offer a combined space of 655 sq.ft. and are situated by the gate at the end of the driveway. The current owners have successfully run their business from here for many years. The timber framed stables and outdoor party area are further down the driveway before arriving at the house.