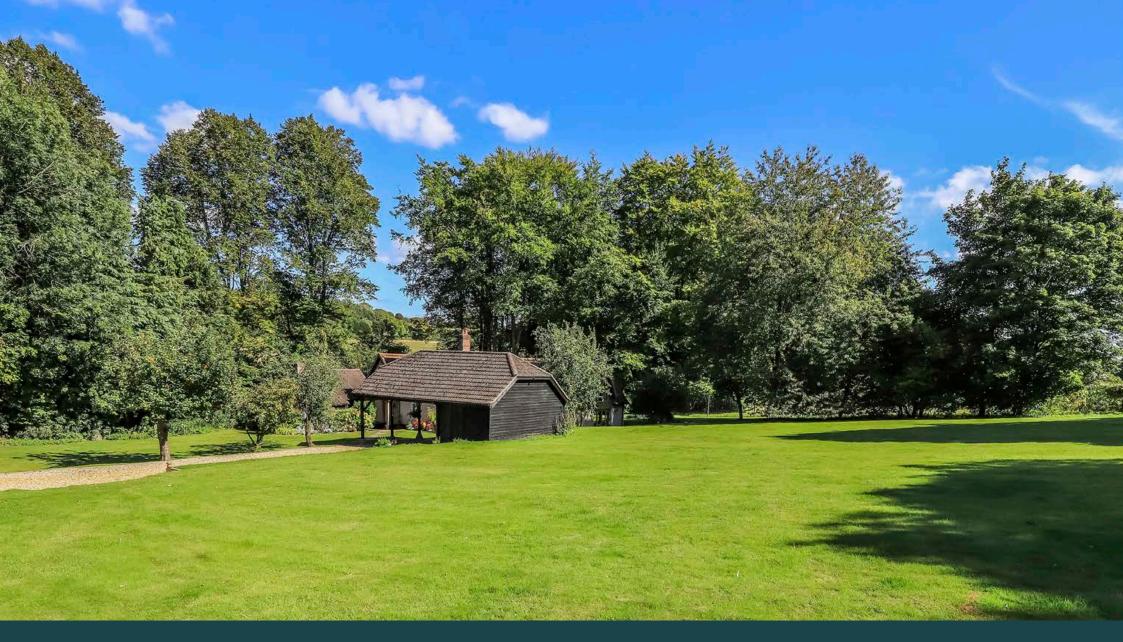

### In all about 2,598 square foot (241.4 sq m)

Outside Gardens laid to lawn | Garden Office with Large Storage Barn Timber Framed Party Barn Area with Stables

The garden is 1.2 acres (0.48 ha)

Dean (Wilts) 3.8 miles | Stockbridge 6 miles | Grateley 9 miles | Salisbury 12 miles Winchester 18 miles (Mileages are approximate)

### OUTSIDE

The garden and ancillary buildings can be accessed either through the boot-room or by using the bi-fold doors from the living kitchen. The garden office and store offer a combined space of 655 sq.ft. and are situated by the gate at the end of the driveway. The current owners have successfully run their business from here for many years. The timber framed stables and outdoor party area are further down the driveway before arriving at the house.