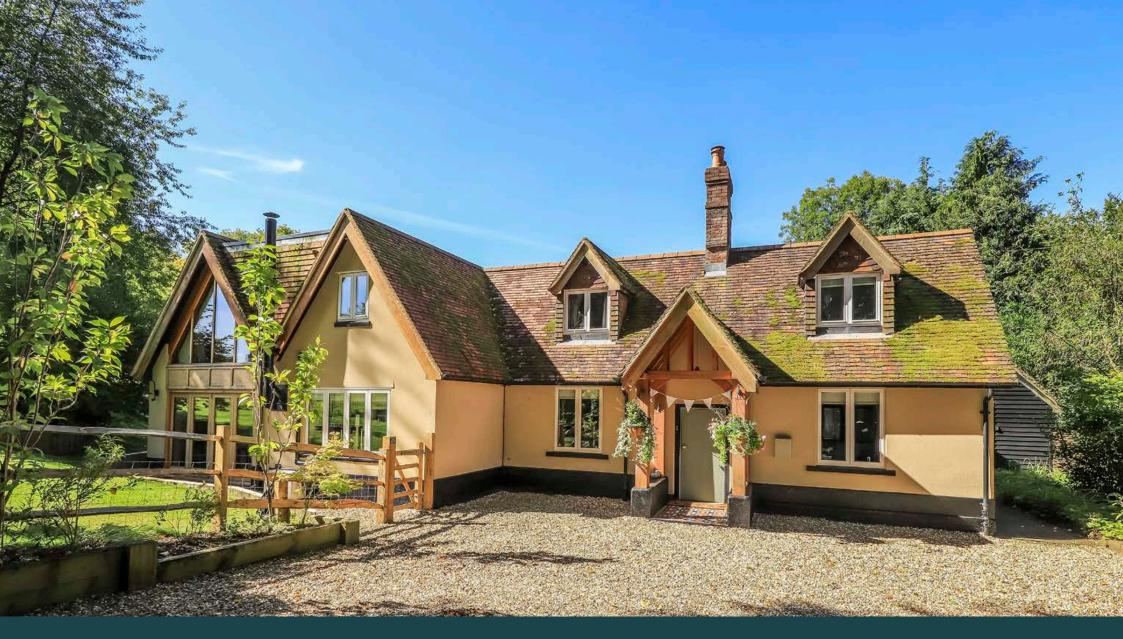

# BADGERS WOOD

West Tytherley, Hampshire SP5 1LX

A beautifully refurbished period home with flexible accommodation and garden office set in a wonderful rural location

### **BADGERS WOOD**

Is a tastefully modernised family home with flexible accommodation, a large garden, excellent access via two driveways, timber framed stables with outside party area, large store and a garden office. The property benefits from a large live-in kitchen with a separate snug for cosy evenings. The bright and welcoming live-in kitchen has windows on three sides and bi-fold doors out onto the secure lawned garden. The substantial reception hall then offers access to the snug, boot room, large utility room, WC and the annex link. The one bed annex, with bathroom and kitchen, can be accessed from the house or from its own private garden access.