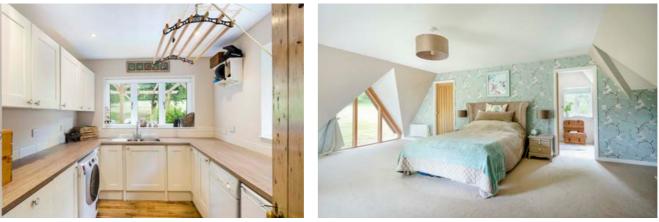

### Main House

**Downstairs:** Reception Hall | Large Dining/Kitchen and Living Room Snug | Cloakroom WC | Boot Room Utility Room - link to Annex with Bedroom/living space | Kitchen | Bathroom

**Upstairs:** Main Bedroom with en-Suite Bathroom and Dressing Room Two further Bedrooms | House Bathroom

### **BADGERS WOOD**

Is a tastefully modernised family home with flexible accommodation, a large garden, excellent access via two driveways, timber framed stables with outside party area, large store and a garden office. The property benefits from a large live-in kitchen with a separate snug for cosy evenings. The bright and welcoming live-in kitchen has windows on three sides and bi-fold doors out onto the secure lawned garden. The substantial reception hall then offers access to the snug, boot room, large utility room, WC and the annex link. The one bed annex, with bathroom and kitchen, can be accessed from the house or from its own private garden access.

Upstairs the master bedroom suite has dual aspect gable windows offering beautiful views over the surrounding countryside with an en-suite bathroom, dressing room and climate control heating. There are two further bedrooms and a house bathroom, all with excellent views over the countryside.