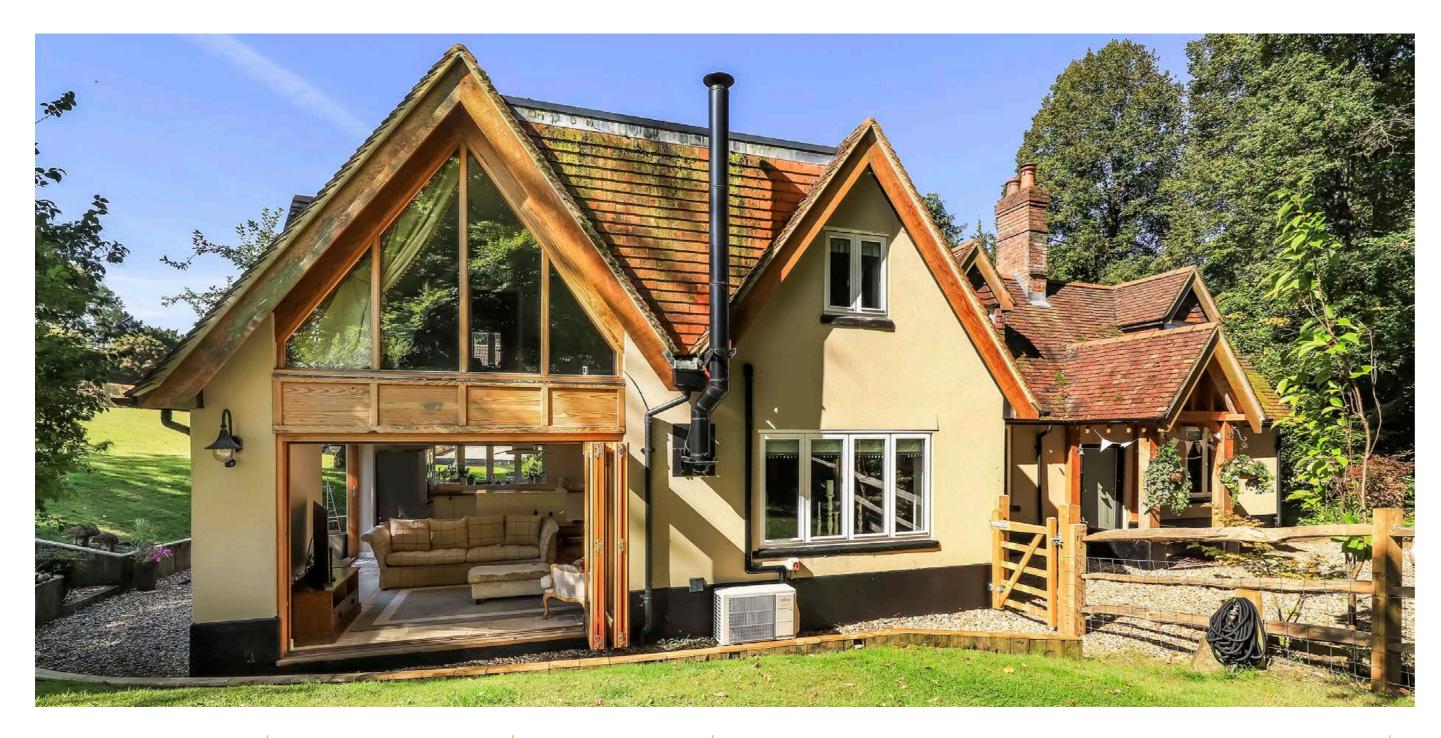

### **BADGERS WOOD**

Is a tastefully modernised family home with flexible accommodation, a large garden, excellent access via two driveways, timber framed stables with outside party area, large store and a garden office. The property benefits from a large live-in kitchen with a separate snug for cosy evenings. The bright and welcoming live-in kitchen has windows on three sides and bi-fold doors out onto the secure lawned garden. The substantial reception hall then offers access to the snug, boot room, large utility room, WC and the annex link. The one bed annex, with bathroom and kitchen, can be accessed from the house or from its own private garden access.

Upstairs the master bedroom suite has dual aspect gable windows offering beautiful views over the surrounding countryside with an en-suite bathroom, dressing room and climate control heating. There are two further bedrooms and a house bathroom, all with excellent views over the countryside.