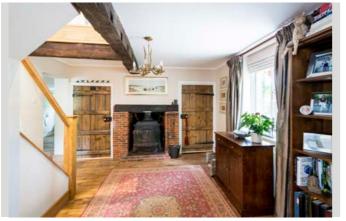

### **BADGERS WOOD**

Is a tastefully modernised family home with flexible accommodation, a large garden, excellent access via two driveways, timber framed stables with outside party area, large store and a garden office. The property benefits from a large live-in kitchen with a separate snug for cosy evenings. The bright and welcoming live-in kitchen has windows on three sides and bi-fold doors out onto the secure lawned garden. The substantial reception hall then offers access to the snug, boot room, large utility room, WC and the annex link. The one bed annex, with bathroom and kitchen, can be accessed from the house or from its own private garden access.