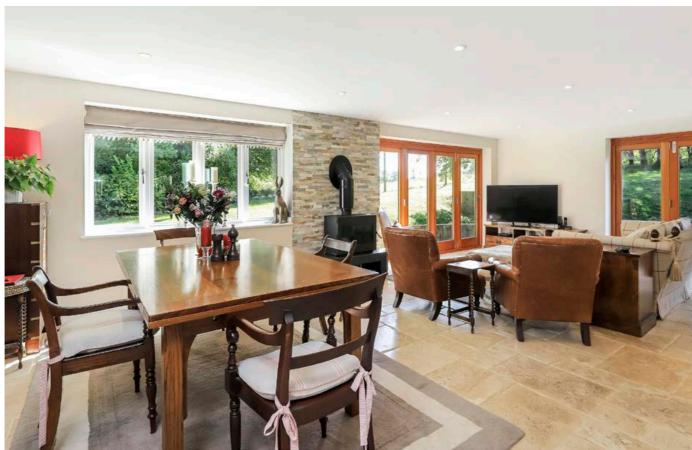

### **BADGERS WOOD**

Is a tastefully modernised family home with flexible accommodation, a large garden, excellent access via two driveways, timber framed stables with outside party area, large store and a garden office. The property benefits from a large live-in kitchen with a separate snug for cosy evenings. The bright and welcoming live-in kitchen has windows on three sides and bi-fold doors out onto the secure lawned garden. The substantial reception hall then offers access to the snug, boot room, large utility room, WC and the annex link. The one bed annex, with bathroom and kitchen, can be accessed from the house or from its own private garden access.