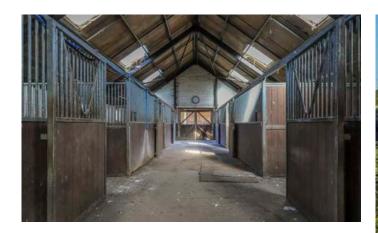

### **HEADSTONE STABLES**

American style timber barn comprising stabling and newly refurbished residential accommodation to the rear overall extending to 543 sq.m. (5845 sq.ft.). Please note the accommodation is subject to an equestrian related restriction.

**Grooms' accommodation** extending to 125.23 sq.m. (1348 sq.ft.), comprising: kitchen, two reception rooms, bathroom and two bedrooms, over two floors.

**Open fronted, steel portal frame, barn** – extending to 203.85 sq m (2194 sq.ft.)