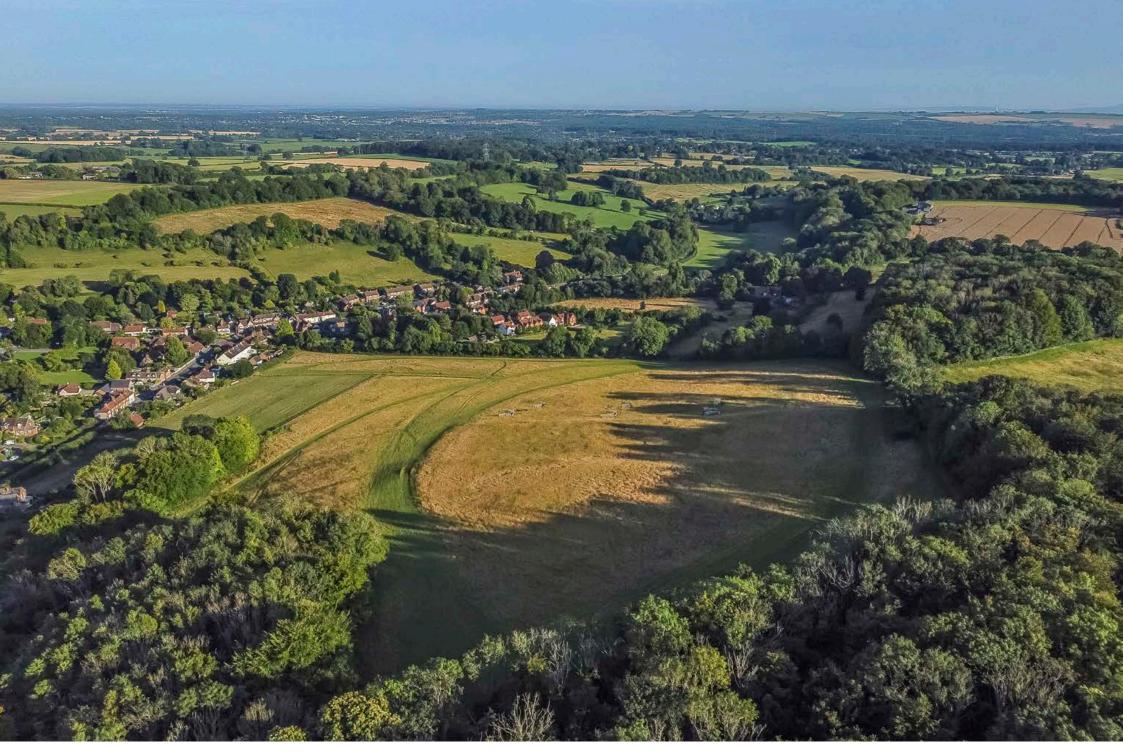

**The Land** extends to 43.7 acres (17.6 hectares) of permanent pasture. To the western boundary the land comprises free draining slightly acid loamy soils with the eastern boundary offering shallow lime-rich soils over chalk or limestone. Post and rail fencing delineates the lots with the entirety of the land being bound by hedgerows.

Headstone Stables and the land can be accessed using a number of gateways from the public highway or via a private unmade track leading from the public highway to Lots 2 & 3.

Available as a whole or in three separate lots.