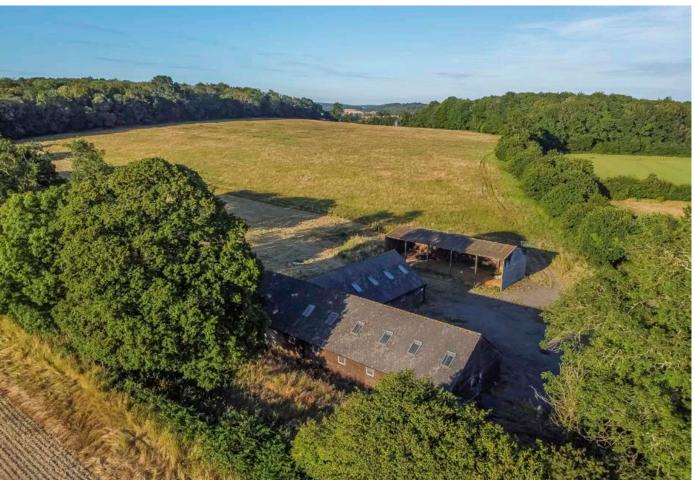

# HEADSTONE STABLES

Cams Hill, Hambledon, Hampshire PO7 4RQ

Bishop's Waltham 9.1 miles, Petersfield 11.8 miles London Waterloo from Petersfield – approximately one hour (Mileages and times approximate)

A rare opportunity to purchase 43.70 acres (17.72 hectares) of pasture land encompassing equestrian facilities and accommodation

#### OFFERING GROOMS' ACCOMMODATION

2 bedrooms | Open plan kitchen/dining/sitting room | Bathroom | Snug/third bedroom

American barn style stables | Storage barn

43.70 acres (17.72 ha)

In South Downs National Park

### **HEADSTONE STABLES**

American style timber barn comprising stabling and newly refurbished residential accommodation to the rear overall extending to 543 sq.m. (5845 sq.ft.). Please note the accommodation is subject to an equestrian related restriction.

**The Land** extends to 43.7 acres (17.6 hectares) of permanent pasture. To the western boundary the land comprises free draining slightly acid loamy soils with the eastern boundary offering shallow lime-rich soils over chalk or limestone. Post and rail fencing delineates the lots with the entirety of the land being bound by hedgerows.