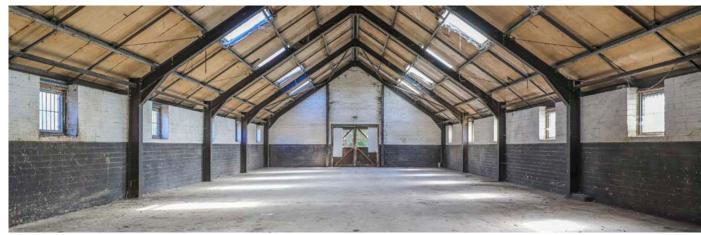

#### OFFERING GROOMS' ACCOMMODATION

2 bedrooms | Open plan kitchen/dining/sitting room | Bathroom | Snug/third bedroom

American barn style stables | Storage barn

43.70 acres (17.72 ha)

In South Downs National Park

### **HEADSTONE STABLES**

American style timber barn comprising stabling and newly refurbished residential accommodation to the rear overall extending to 543 sq.m. (5845 sq.ft.). Please note the accommodation is subject to an equestrian related restriction.