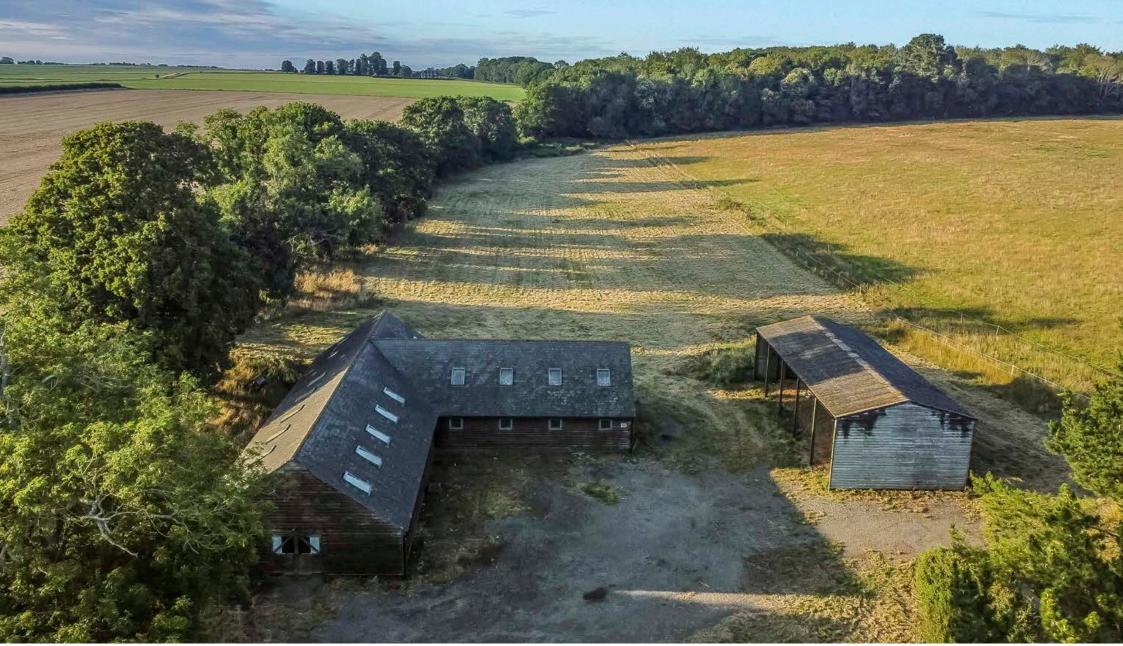

# HEADSTONE STABLES

Cams Hill, Hambledon, Hampshire PO7 4RQ

Bishop's Waltham 9.1 miles, Petersfield 11.8 miles London Waterloo from Petersfield – approximately one hour (Mileages and times approximate)

A rare opportunity to purchase 43.70 acres (17.72 hectares) of pasture land encompassing equestrian facilities and accommodation

#### OFFERING GROOMS' ACCOMMODATION

2 bedrooms | Open plan kitchen/dining/sitting room | Bathroom | Snug/third bedroom

American barn style stables | Storage barn

43.70 acres (17.72 ha)

In South Downs National Park

### **HEADSTONE STABLES**

American style timber barn comprising stabling and newly refurbished residential accommodation to the rear overall extending to 543 sq.m. (5845 sq.ft.). Please note the accommodation is subject to an equestrian related restriction.

**The Land** extends to 43.7 acres (17.6 hectares) of permanent pasture. To the western boundary the land comprises free draining slightly acid loamy soils with the eastern boundary offering shallow lime-rich soils over chalk or limestone. Post and rail fencing delineates the lots with the entirety of the land being bound by hedgerows.