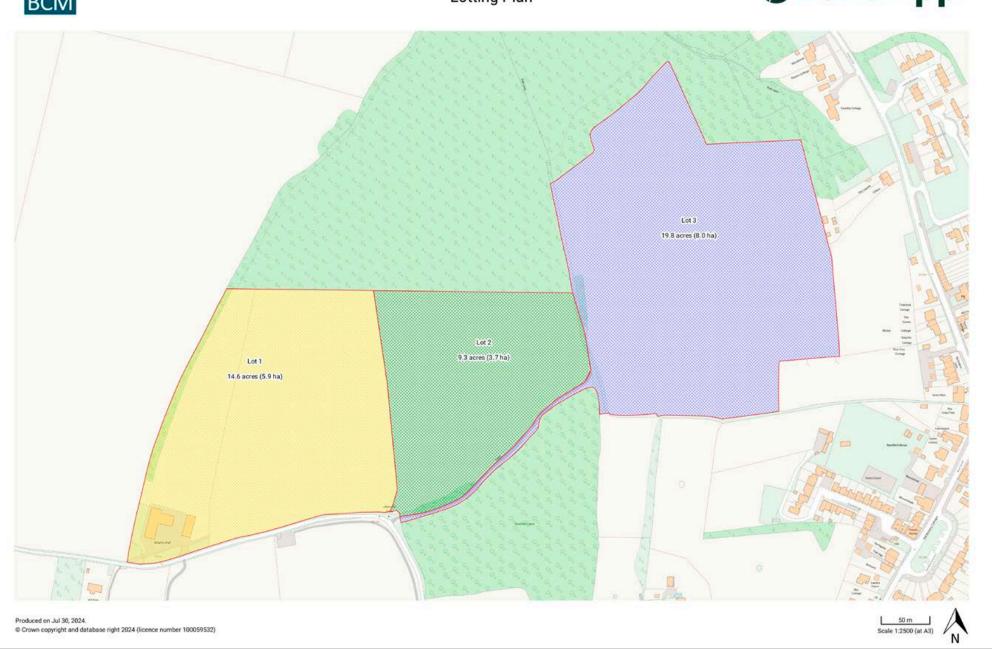

Whole - £1,085,000

Lot 1 – £475,000: 14.60 acres (5.90 hectares) of pasture land, with Stables, Grooms Accommodation, Yard and Barn

Lot 2 – £235,000: 9.30 acres (3.70 hectares) of pasture land

Lot 3 - £375,000: 19.80 acres (8.0 hectares) of pasture land

Headstone Stables and the land can be accessed using a number of gateways from the public highway or via a private unmade track leading from the public highway to Lots 2 & 3.

Available as a whole or in three separate lots.

# Headstone Stables Lotting Plan