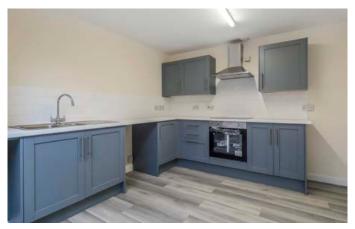

#### OFFERING GROOMS' ACCOMMODATION

2 bedrooms | Open plan kitchen/dining/sitting room | Bathroom | Snug/third bedroom

American barn style stables | Storage barn

43.70 acres (17.72 ha)

In South Downs National Park

**Grooms' accommodation** extending to 125.23 sq.m. (1348 sq.ft.), comprising: kitchen, two reception rooms, bathroom and two bedrooms, over two floors.

**Open fronted, steel portal frame, barn** – extending to 203.85 sq m (2194 sq.ft.)