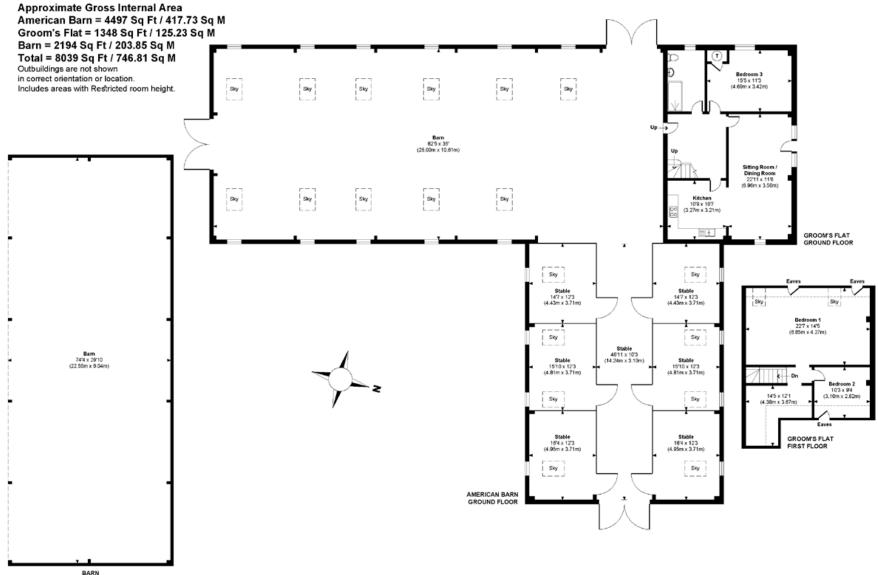

### **HEADSTONE STABLES**

American style timber barn comprising stabling and newly refurbished residential accommodation to the rear overall extending to 543 sq.m. (5845 sq.ft.). Please note the accommodation is subject to an equestrian related restriction.

**Grooms' accommodation** extending to 125.23 sq.m. (1348 sq.ft.), comprising: kitchen, two reception rooms, bathroom and two bedrooms, over two floors.

**Open fronted, steel portal frame, barn** – extending to 203.85 sq m (2194 sq.ft.)