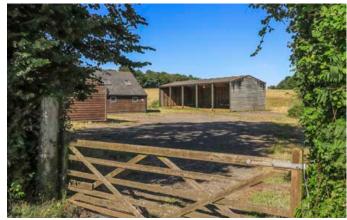

#### OFFERING GROOMS' ACCOMMODATION

2 bedrooms | Open plan kitchen/dining/sitting room | Bathroom | Snug/third bedroom

American barn style stables | Storage barn

43.70 acres (17.72 ha)

In South Downs National Park

### **HEADSTONE STABLES**

American style timber barn comprising stabling and newly refurbished residential accommodation to the rear overall extending to 543 sq.m. (5845 sq.ft.). Please note the accommodation is subject to an equestrian related restriction.

**Grooms' accommodation** extending to 125.23 sq.m. (1348 sq.ft.), comprising: kitchen, two reception rooms, bathroom and two bedrooms, over two floors.

**Open fronted, steel portal frame, barn** – extending to 203.85 sq m (2194 sq.ft.)

Headstone Stables and the land can be accessed using a number of gateways from the public highway or via a private unmade track leading from the public highway to Lots 2 & 3.

Available as a whole or in three separate lots.