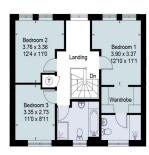

On the first floor, the main bedroom is a double bedroom with en suite shower room. There are two further bedrooms and a family bathroom.

White goods will comprise of integrated fridge/freezer and dishwasher, electric induction hob with down vent extraction and single oven, built in microwave/combination oven.

First Floor

Drawn for illustration and identification purposes only by fourwalls-group.com 320567