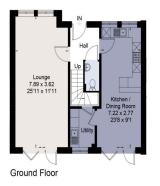

#### **DESCRIPTION**

The property features a sitting room, kitchen and dining room with a good quality Howdens kitchen. Bi-fold doors from the kitchen open out onto the terrace area. The ground floor has oak flooring throughout with underfloor heating.