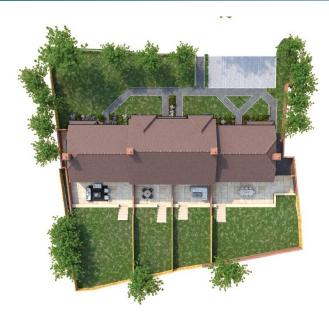

Outside there is parking for one car at the front of the development. The garden to the rear features a very nice terrace area accessed from the kitchen. This is a private space ideal for outdoor entertaining. Steps from the terrace lead up to the lawn area which is a good size.