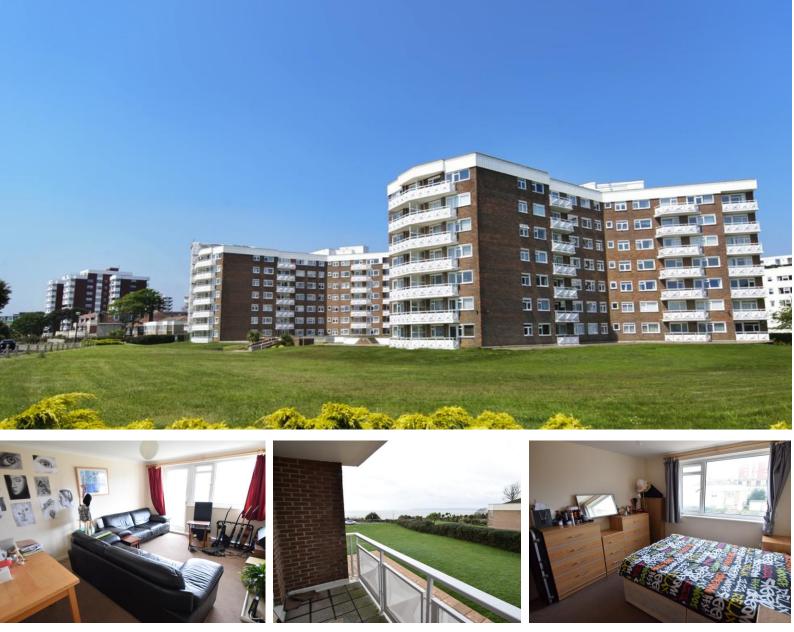

## Elizabeth Court, Grove Road, Bournemouth,

BH1 3DU

2 Bedrooms

## **Description:**

EAST CLIFF – A FULLY FURNISHED 1<sup>st</sup> floor apartment (LIFTS) in this prestigious block on the CLIFF TOP, within walking distance of both the Lansdowne and the Town Centre. TWO DOUBLE BEDROOMS; large lounge/diner with access to BALCONY WITH SEA VIEWS; kitchen with electric oven/hob, washing machine, and fridge freezer; bathroom with shower facility. Property also benefits from SECURE UNDERGROUND PARKING, with WATER & SEWERAGE RATES INCLUDED IN RENT. A BRIGHT & SPACIOUS apartment in a popular and sought after location. FULLY MANAGED. AVAILABLE 01/07/2025.