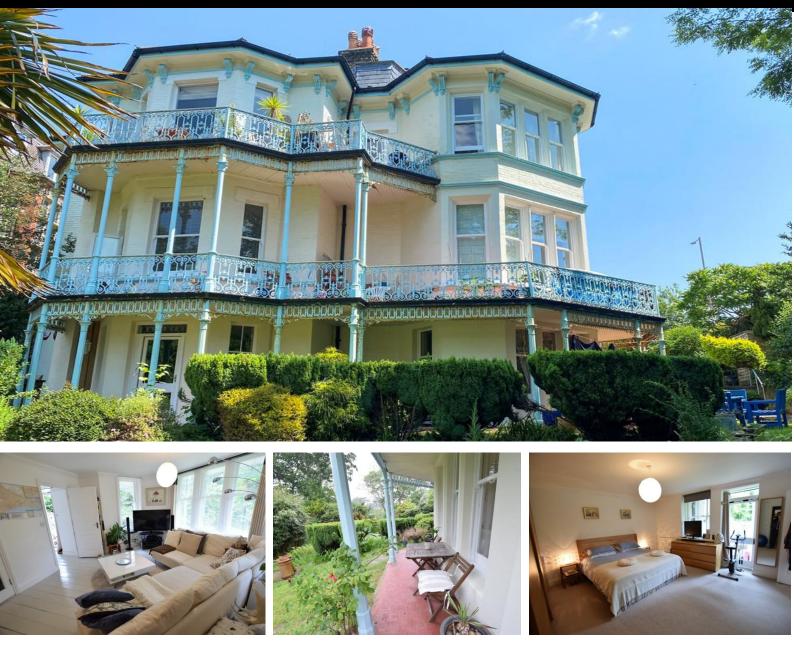

## Ashdale Court, Boscombe Spa Road, Bournemouth, BH5 1AW

1 Bedroom

## **Description:**

CLOSE TO BOSCOMBE PIER - A BEAUTIFULLY PRESENTED UNFURNISHED one bedroom GROUND FLOOR apartment located just a few steps from the SEA FRONT. ONE DOUBLE BEDROOM with fitted wardrobes, ACCESS TO A LARGE PATIO AREA, and EN-SUITE BATHROOM; modern fitted kitchen with gas hob, electric oven, washing machine, and fridge freezer; large lounge/diner which also has ACCESS TO THE LARGE PATIO AREA & COMMUNAL GARDENS; separate W/C. Property also benefits from both GAS CENTRAL HEATING and an ALLOCATED PARKING SPACE. An extremely attractive property in a sought after location. FULLY MANAGED. AVAILABLE 20/06/2025.