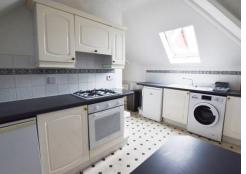

### **Description:**

BOSCOMBE – A RECENTLY REDECORATED FULLY FURNISHED two bedroom 2<sup>nd</sup> floor apartment (no lift) located in close proximity to both the SEA FRONT and the local amenities of Boscombe. TWO DOUBLE BEDROOMS; lounge/diner; good size kitchen with BREAKFAST BAR, gas hob/electric oven, fridge freezer, and washing machine; RECENTLY INSTALLED SHOWER ROOM. Property benefits from both ALLOCATED PARKING & VISITORS' PARKING, and has recently had NEW CARPETS fitted. A BRIGHT & SPACIOUS apartment set within pleasant communal grounds in this popular location. FULLY MANAGED. AVAILABLE 16/06/2025.