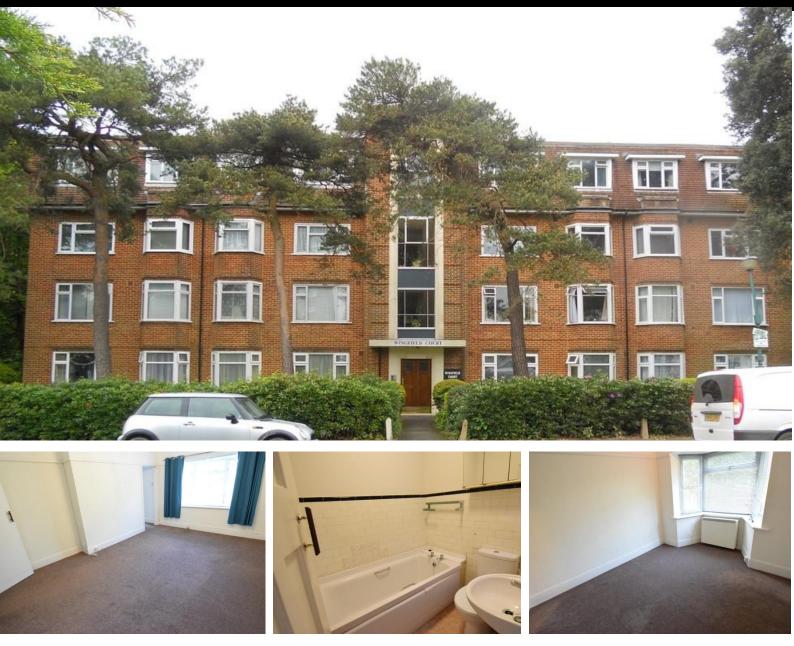

## Wingfield Court, Manor Road, Bournemouth, BH1 3HE

1 Bedroom

## **Description:**

EAST CLIFF – An UNFURNISHED one bedroom 2<sup>nd</sup> floor flat (LIFT) in this prime location within walking distance of both the Lansdowne and the SEA FRONT. ONE DOUBLE BEDROOM with EN-SUITE BATHROOM; large lounge/diner; kitchen with electric cooker and space for white goods. No on-site parking, but a permit can be purchased for nearby roads. A BRIGHT & SPACIOUS apartment in a popular and sought after location. FULLY MANAGED. AVAILABLE 16/06/2025.