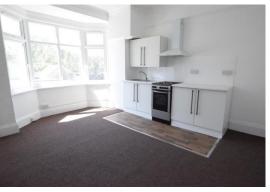

## **Description:**

CHARMINSTER – A NEWLY REFURBISHED
UNFURNISHED 1<sup>st</sup> floor STUDIO (no lift) located within
walking distance of both Charminster and the Lansdowne.
Studio room with kitchen area with an electric cooker; bathroom
with shower facility. The apartment is BRIGHT & AIRY,
benefits from ON SITE PARKING, and the RENT INCLUDES
WATER & SEWERAGE RATES. A nice looking studio in a
convenient location. FULLY MANAGED & AVAILABLE NOW!