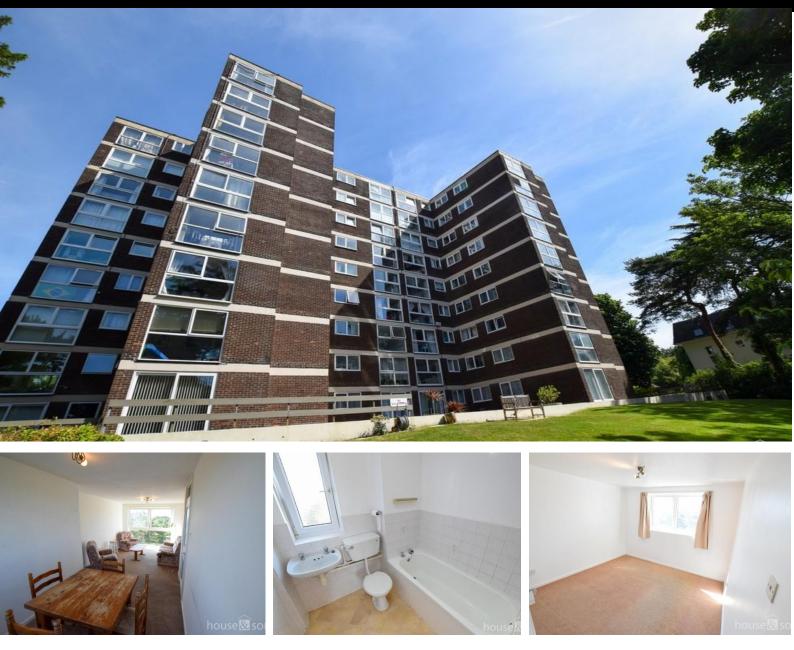

## Hartley Down, Christchurch Road, Bournemouth,

BH1 3PJ

house & son www.houseandson.net 01202 242000 nick.b@houseandson.net

## **Description:**

EAST CLIFF – A FULLY FURNISHED 6<sup>th</sup> floor flat (LIFT) in this popular development located within walking distance of both the Lansdowne and the CLIFF TOP. TWO BEDROOMS; lounge/dining room; kitchen with electric oven/hob, washing machine, and fridge freezer; bathroom with shower facility. Property benefits from both DOUBLE GLAZING and SECURE UNDERGROUND PARKING. RENT INCLUDES WATER & SEWERAGE RATES. A BRIGHT & SPACIOUS apartment in a great location in the heart of the East Cliff. FULLY MANAGED. AVAILABLE 29/05/2025.