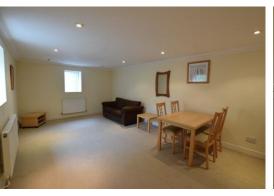

## **Description:**

TOWN CENTRE – A FULLY FURNISHED one bedroom 2<sup>nd</sup> floor apartment (no lift) located in close proximity to both the Lansdowne and the Town Centre. ONE DOUBLE BEDROOM; large lounge/diner; kitchen with electric oven/gas hob, fridge freezer, washer dryer, and DISHWASHER; bathroom with shower facility, W/C, and basin. Property also benefits from both GAS CENTRAL HEATING and DOUBLE GLAZING, with use of an ALLOCATED PARKING SPACE. A spacious property in a great location. FULLY MANAGED & AVAILABLE NOW!