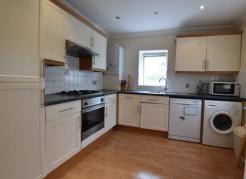

## **Description:**

TOWN CENTRE – A FULLY FURNISHED one bedroom 2<sup>nd</sup> floor apartment (no lift) located in close proximity to both the Lansdowne and the Town Centre. ONE DOUBLE BEDROOM; large lounge/diner; kitchen with electric oven/gas hob, fridge freezer, washer dryer, and DISHWASHER; bathroom with shower facility, W/C, and basin. Property also benefits from both GAS CENTRAL HEATING and DOUBLE GLAZING, with use of an ALLOCATED PARKING SPACE. A spacious property in a great location. FULLY MANAGED & AVAILABLE NOW!