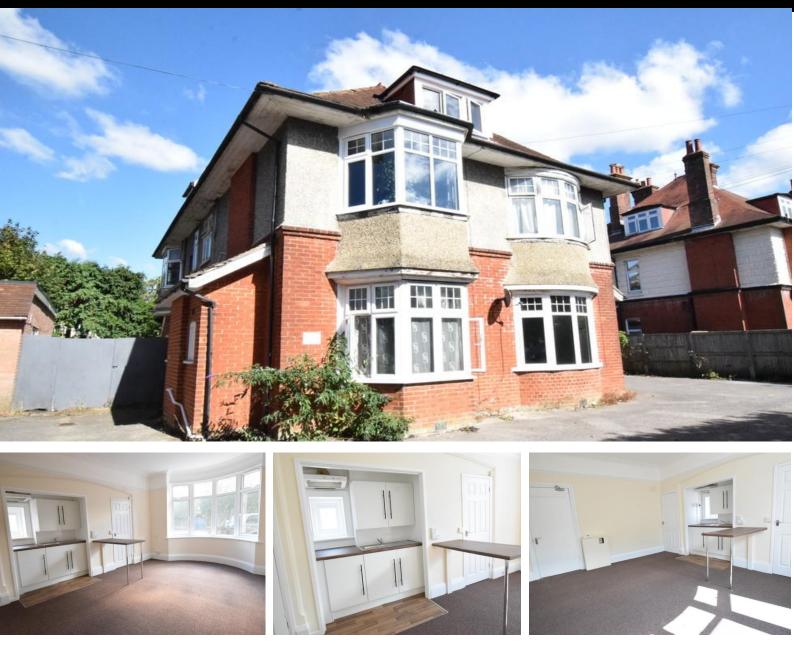

## Milton Road, Bournemouth, Dorset, BH8 8LP

Studio

## **Description:**

CHARMINSTER – A RECENTLY REFURBISHED UNFURNISHED STUDIO located within walking distance of both Charminster and the Lansdowne. Studio room with kitchen area (double hot plate); shower room with basin; separate W/C. This GROUND FLOOR apartment is BRIGHT & SPACIOUS, benefits from ON SITE PARKING, and the RENT INCLUDES WATER & SEWERAGE RATES. A decent size studio in a convenient location. FULLY MANAGED & AVAILABLE NOW!