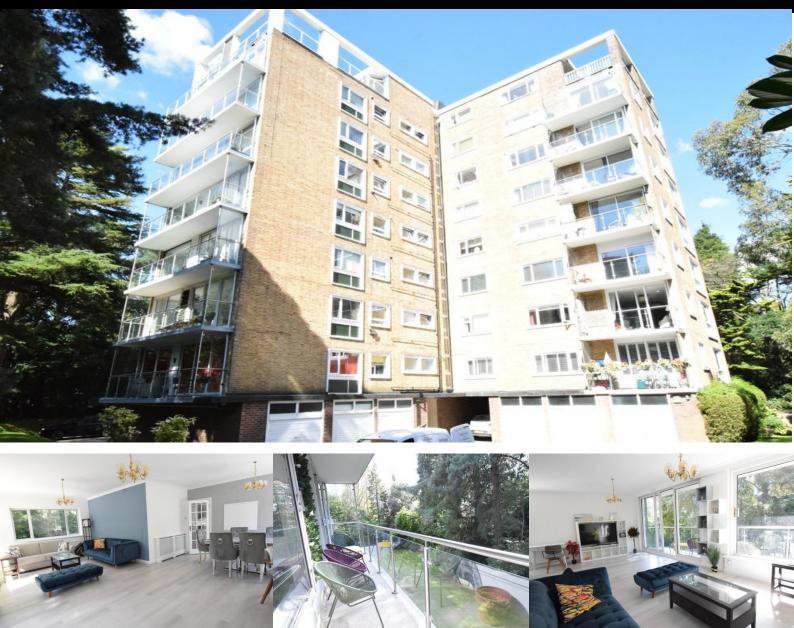

## Dolphin Court, 15 The Avenue, Poole, BH13 6HB

3 Bedrooms

## **Description:**

ALUM CHINE/WESTBOURNE – A WELL PRESENTED FULLY FURNISHED three bedroom 1<sup>st</sup> floor apartment (LIFT) in this sought after location between Westbourne and the beaches of Alum Chine. THREE DOUBLE BEDROOMS, all with BUILT-IN WARDROBES; fitted kitchen with electric oven/gas hob, fridge, freezer, and washing machine; LARGE L-SHAPED LIVING ROOM with QUALITY FURNISHINGS and access to a GOOD SIZE BALCONY; bathroom with shower facility; additional shower room. RENT INCLUDES WATER & SEW ERAGE RATES, and the property also benefits from a LOCK UP GARAGE. A BRIGHT & SPACIOUS apartment in a desirable location. FULLY MANAGED. AVAILABLE NOW!