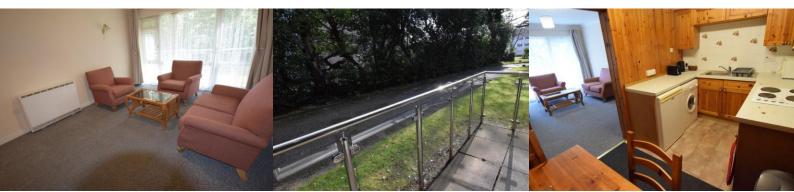

## **Features:**

ONE DOUBLE RECENTLY FITTED

BEDROOM FLOORING

FULLY FURNISHED LOCK UP GARAGE

GROUND FLOOR GREAT LOCATION

**BALCONY** 

## **Description:**

LANSDOWNE – A FULLY FURNISHED ground floor flat in this small, purpose-built block situated within a short walk of both the Lansdowne and the CLIFF TOP. ONE DOUBLE BEDROOM; lounge/diner with access to BALCONY; kitchen with electric oven/hob, washing machine, and fridge freezer; bathroom with electric shower. Property benefits from RECENTLY FITTED FLOORING (bathroom and bedroom), as well as from use of a LOCK UP GARAGE. A spacious apartment in a great location. FULLY MANAGED. AVAILABLE 06/11/2024.