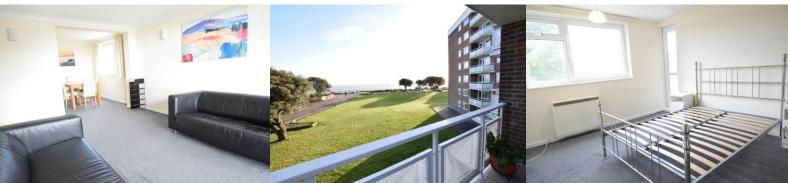

## **Features:**

TWO DOUBLE **BEDROOMS** 

**FULLY FURNISHED** 

**SOUTH FACING BALCONY WITH SEA VIEWS** 

**RECENTLY** 

**REFURBISHED** 

RENT INCLUDES

WATER &

SEWERAGE RATES

**SECURE** 

UNDERGROUND

**PARKING** 

**GREAT LOCATION** 

## **Description:**

EAST CLIFF - A RECENTLY REFURBISHED FULLY FURNISHED two bedroom apartment located on the 2<sup>nd</sup> floor (LIFTS) of this prestigious block situated on the CLIFF TOP. TWO DOUBLE BEDROOMS; large lounge with SEPARATE DINING AREA and access to SOUTH FACING BALCONY WITH SEA VIEWS; fitted kitchen with built-in appliances; bathroom with shower facility. Property also benefits from SECURE UNDERGROUND PARKING, with WATER & SEWERAGE RATES INCLUDED IN RENT. A quality apartment located in a premier spot on Bournemouth's East Cliff. FULLY MANAGED. AVAILABLE NOW!