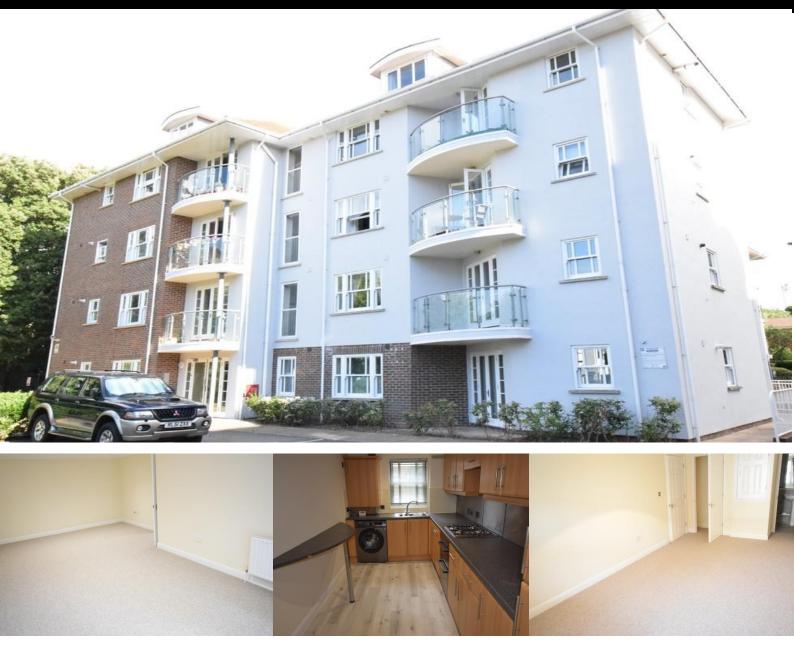

## East Cliff Manor, 45 Christchurch Road, Bournemouth, BH1 3PH

2 Bedrooms

## **Description:**

EAST CLIFF - An UNFURNISHED two bedroom apartment located in this popular block on the East Cliff, within walking distance of both the Lansdowne and the CLIFF TOP. TWO DOUBLE BEDROOMS, with an EN-SUITE SHOWER ROOM to master bedroom; family bathroom with shower facility; very large lounge/diner with BALCONY to the side of the property; kitchen with fully integrated appliances, including gas hob/electric oven, fridge freezer, washing machine, and DISHWASHER. Property also benefits from SECURE & ALLOCATED UNDERGROUND PARKING. A bright and spacious apartment in a great location. FULLY MANAGED.