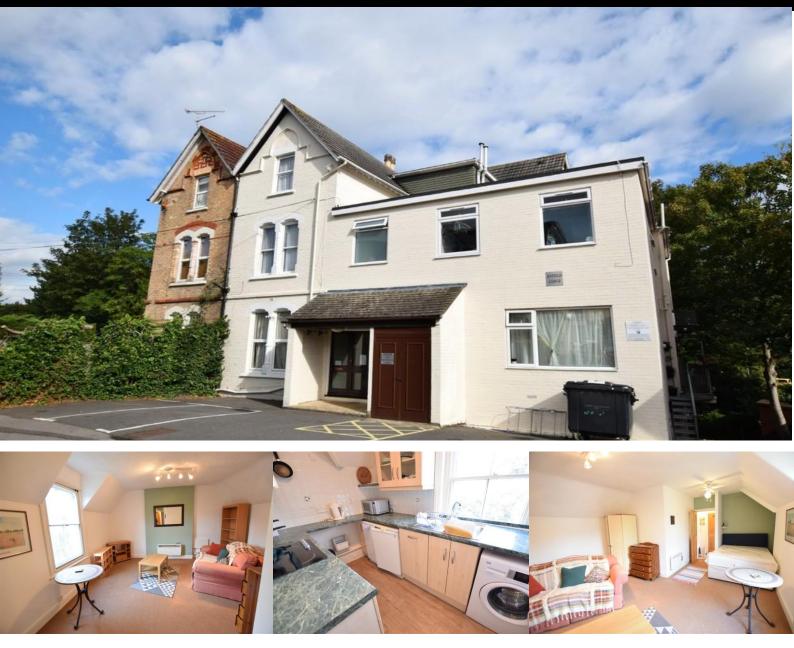

## Anfield Lodge, 12 Bradburne Road, Bournemouth, BH2 5ST

Studio

## **Description:**

TOWN CENTRE - A FULLY FURNISHED STUDIO APARTMENT on the top floor of this popular block situated between Bournemouth & Westbourne. A large studio apartment, which benefits from a separate kitchen with electric oven/hob, washing machine, fridge, freezer, and built-in DISHWASHER; MODERN BATHROOM with electric shower, W/C, and basin. Parking is on a first come, first served basis. A bright and attractive apartment in this great Town Centre location. FULLY MANAGED. AVAILABLE 02/09/2024.