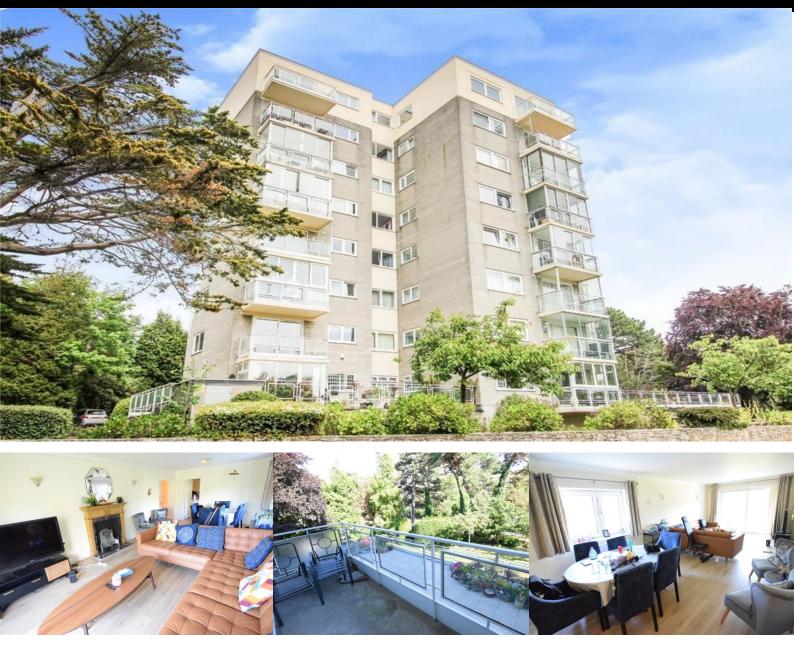

## Ashdown, 1 Chine Crescent Road, Bournemouth, BH2 5LJ

3 Bedrooms

## **Description:**

WEST CLIFF – A FULLY FURNISHED three bedroom 1<sup>st</sup> floor apartment (LIFT) in this premier position on Bournemouth's West Cliff. THREE DOUBLE BEDROOMS with fitted wardrobes; large lounge/diner with access to a SOUTH FACING BALCONY; kitchen with electric oven/hob, fridge freezer, washing machine, and tumble dryer; bathroom with both a bath and a shower. Property also benefits from SECURE UNDERGROUND PARKING, with WATER & SEWERAGE RATES INCLUDED IN THE RENT. A bright and spacious apartment in a great location. FULLY MANAGED. AVAILABLE 09/09/2024.