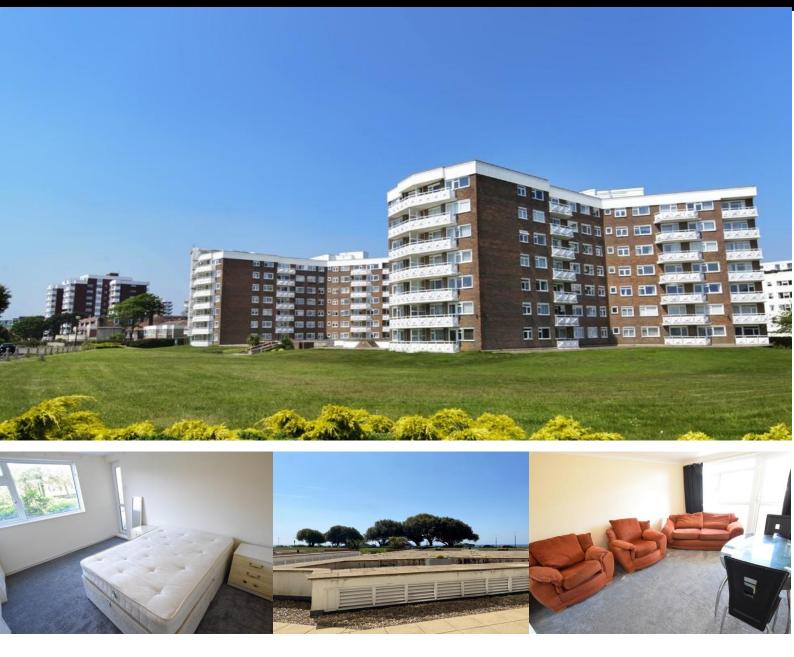

## Elizabeth Court, Grove Road, Bournemouth,

BH1 3DU

2 Bedrooms

## **Description:**

EAST CLIFF - A FULLY FURNISHED two bedroom apartment situated on the GROUND FLOOR of this prestigious cliff top block. TWO DOUBLE BEDROOMS; large lounge/diner with access to SOUTH FACING BALCONY WITH SEA VIEWS; fitted kitchen with electric oven/hob, washing machine, and large American style fridge freezer; bathroom with shower facility. Property also benefits from both RECENTLY FITTED CARPETS and SECURE **UNDERGROUND PARKING, with WATER & SEWERAGE** RATES INCLUDED IN RENT. A good size property in this premier spot on Bournemouth's East Cliff. FULLY MANAGED.