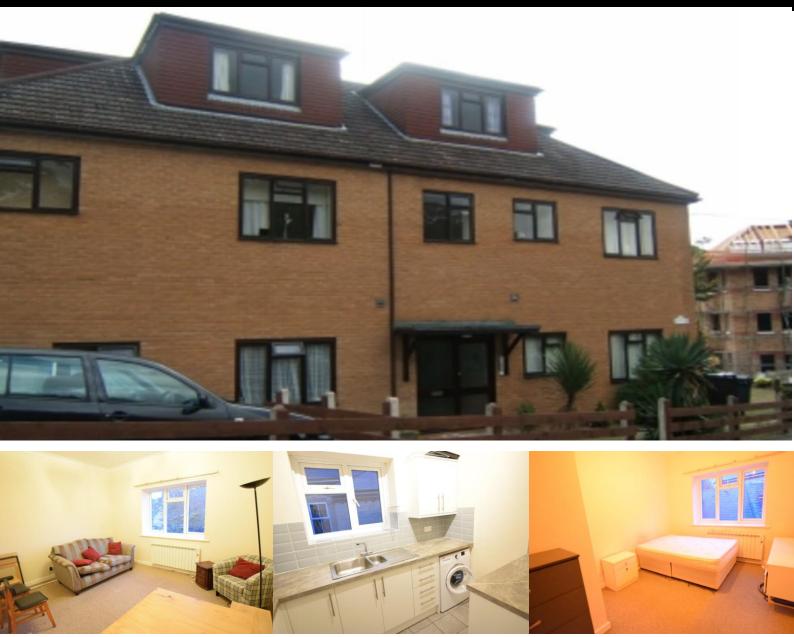

## Lorne Park Lodge, 22 Lorne Park Road, Bournemouth, BH1 1JL

1 Bedroom

## **Description:**

TOWN CENTRE – A well presented FULLY FURNISHED 1<sup>st</sup> floor apartment situated close to the Town Centre. ONE DOUBLE BEDROOM with built-in wardrobes; large lounge/diner; RECENTLY REFURBISHED KITCHEN with electric oven/hob, washing machine, and fridge freezer; modern bathroom with shower over bath, W/C, and basin. Property also benefits from RECENTLY FITTED CARPETS, as well as use of a LOCK UP GARAGE. An attractive property in a great location. FULLY MANAGED. AVAILABLE 22/07/2024.