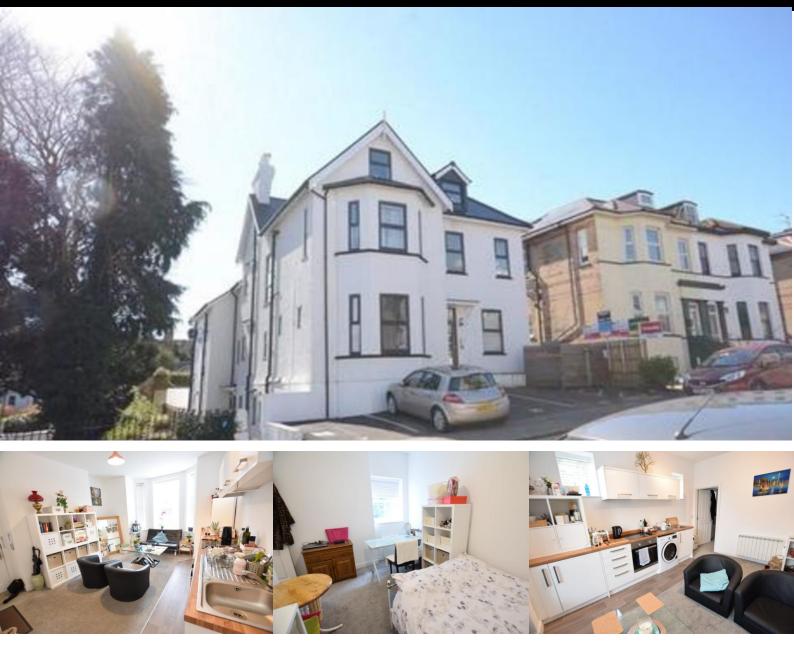

## Annabel Court, Southcote Road, Bournemouth, BH1 3SR

1 Bedroom

## **Description:**

SPRINGBOURNE – An UNFURNISHED one bedroom GROUND FLOOR apartment located in close proximity to both Bourne mouth train station and the Lansdowne. ONE DOUBLE BEDROOM; good size OPEN PLAN LIVING ROOM/KITCHEN with electric oven/hob, washing machine, and fridge with freezer compartment; MODERN SHOWER ROOM with W/C and basin. A BRIGHT & MODERN apartment that has been finished to a high standard throughout. Tenant find only service. AVAILABLE NOW!