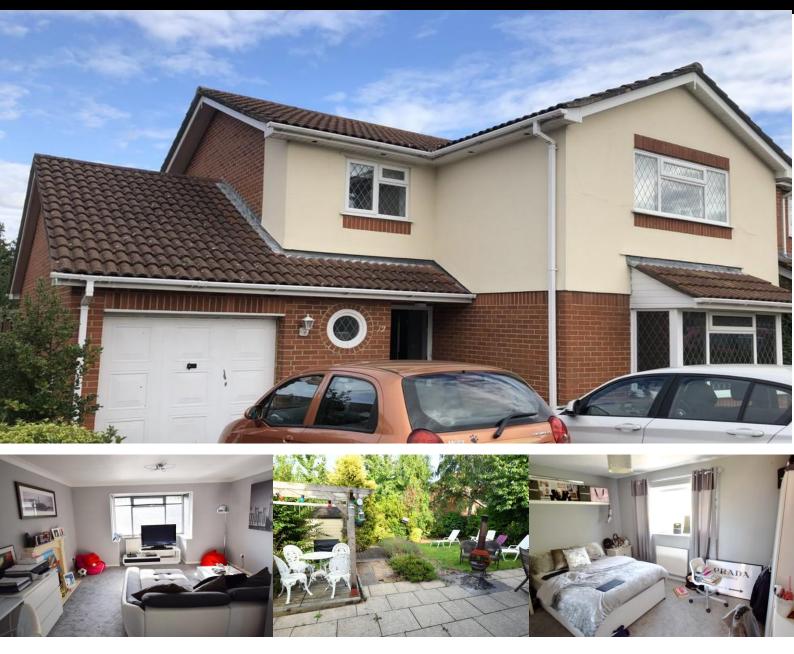

## Regent Drive, Bournemouth, Dorset, BH7 7RW

4 Bedrooms

## **Features:**

| DETACHED HOUSE             | UNFURNISHED               |
|----------------------------|---------------------------|
| RECENTLY FITTED<br>CARPETS | RECENTLY RE-<br>DECORATED |
| ENCLOSED REAR<br>GARDEN    | GARAGE                    |

## **Description:**

LITTLEDOWN - A smart & modern UNFURNISHED DETACHED FOUR BED HOUSE, RECENTLY RE-DECORATED AND RE-CARPETED. Four good sized bedrooms; living room; dining room; kitchen with oven, hob, fridge-freezer, and dishwasher; utility room with washing machine; cloakroom; EN-SUITE SHOWER ROOM plus a family bathroom. Property also benefits from GAS CENTRAL HEATING, DOUBLE GLAZING, an ENCLOSED REAR GARDEN, and GARAGE with additional OFF ROAD PARKING. A spacious house in a popular location. FULLY MANAGED. AVAILABLE 12/06/2024.

£2100 pcm Available 12<sup>th</sup> June 2024

DEPOSIT: £2423