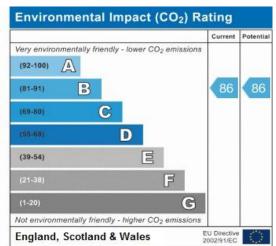

- \*\* EPC Band B \*\*
- \*\* Partitioned Bedroom Area \*\*
- \*\* Residents Gym and Concierge \*\*
- \*\* Floor Area: 475.9 sq/ft (44.2 sq/m) \*\*

Spencer James are pleased to offer this large studio apartment with river views and allocated parking, located on the popular 'Tradewinds' development boasting a range of facilities including concierge, serviced lifts and residents gymnasium. Internally the property comprises of a spacious lounge/diner and bedroom area with sliding doors enabling the room to be separated from the reception, a fitted kitchen and three piece bathroom suite and a spacious balcony with partial views of The River Thames. The gated development is located within convenient walking distance of Pontoon Dock DLR and amenities. Long lease with 983 years remaining. Chain Free.