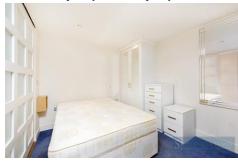

## **Bedroom Area** 9' 4" x 9' 4" (2.84m x 2.84m)

Partitioned doors, laminate wood effect flooring, space for wardrobes.