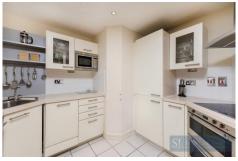

# **Kitchen** 9' 10" (max) x 9' 0" (max) (2.99m x 2.74m)

Fitted with a range of eye and base level units incorporating a stainless steel sink and mixer tap, integrated cooker, hob, extractor, dishwasher and fridge freezer. Tiled flooring and splash backs.