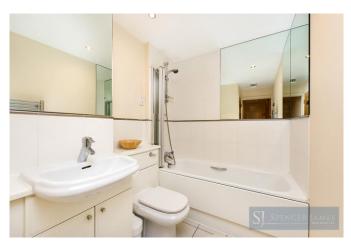

### **Bathroom**

Three piece suite comprising a panelled bath and shower attachment, low level wc and pedestal hand wash basin. Tiled floor and splash backs. Cupboard housing boiler.