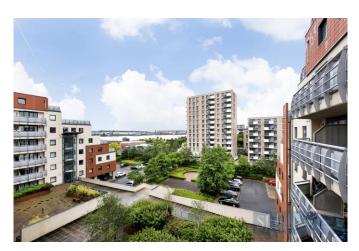

- \*\* EPC Band B \*\*
- \*\* Partitioned Bedroom Area \*\*
- \*\* Residents Gym and Concierge \*\*
- \*\* Floor Area: 475.9 sq/ft (44.2 sq/m) \*\*

Spencer James are pleased to offer this large studio apartment with river views and allocated parking, located on the popular 'Tradewinds' development boasting a range of facilities including concierge, serviced lifts and residents gymnasium. Internally the property comprises of a spacious lounge/diner and bedroom area with sliding doors enabling the room to be separated from the reception, a fitted kitchen and three piece bathroom suite and a spacious balcony with partial views of The River Thames. The gated development is located within convenient walking distance of Pontoon Dock DLR and amenities. Long lease with 983 years remaining. Chain Free.