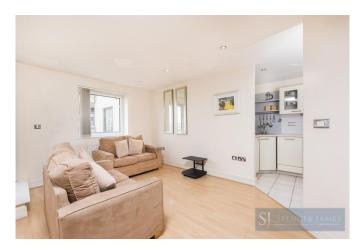

# **Lounge/Dining Room** 21' 3" (max) x 16' 3" (max) (6.47m x 4.95m)

Double glazed window to rear aspect, double glazed tilt and turn doors to balcony, two radiators, Laminate wood effect flooring. Telephone entry point.