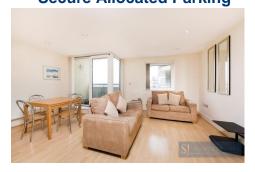

# **Lounge/Dining Room** 21' 3" (max) x 16' 3" (max) (6.47m x 4.95m)

Double glazed window to rear aspect, double glazed tilt and turn doors to balcony, two radiators, Laminate wood effect flooring. Telephone entry point.

## **Bedroom Area** 9' 4" x 9' 4" (2.84m x 2.84m)

Partitioned doors, laminate wood effect flooring, space for wardrobes.