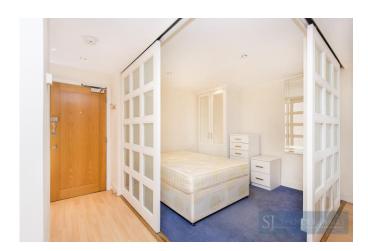

## **Bedroom Area** 9' 4" x 9' 4" (2.84m x 2.84m)

Partitioned doors, laminate wood effect flooring, space for wardrobes.