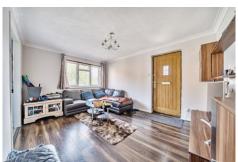

# **Open Plan Living Room**

Double Glazed window to front aspect, carpeted flooring, two wall mounted heaters.