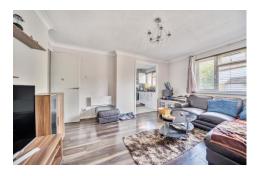

# **Open Plan Living Room**

Double Glazed window to front aspect, carpeted flooring, two wall mounted heaters.