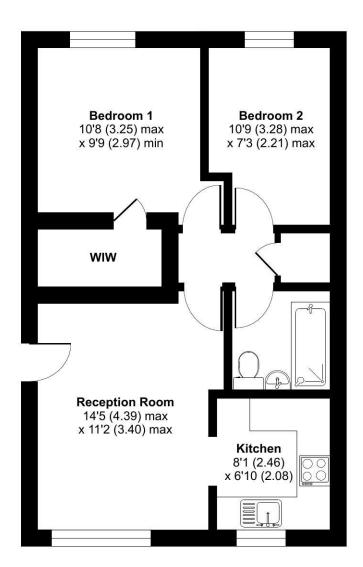

## **Accommodation Comprises:**

# Bertrand Way, London, SE28

Approximate Area = 516 sq ft / 47.9 sq m
For identification only - Not to scale

**GROUND FLOOR** 