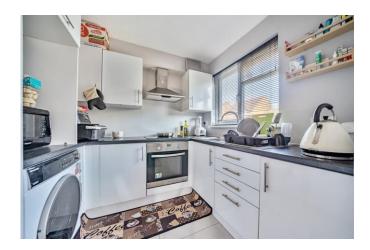

#### Kitchen

Fitted with a range of eye and base level units with roll top work surfaces incorporating a stainless steel sink and mixer tap, integrated oven, hob and extractor hood, space for washing machine and fridge/freezer. Tiled flooring. Double glazed window to front aspect.