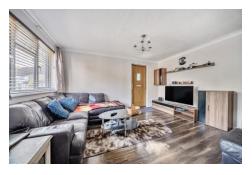

# **Open Plan Living Room**

Double Glazed window to front aspect, carpeted flooring, two wall mounted heaters.