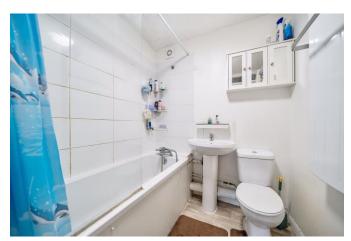

### **Bathroom**

Three piece suite comprising a paneled bath with shower screen and attachment, low level we and pedestal hand wash basin. Vinyl flooring.