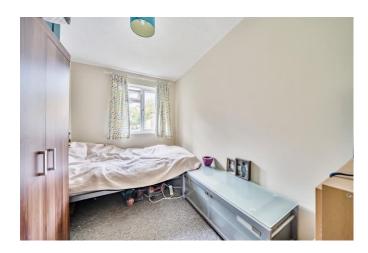

### **Bedroom One**

Double glazed window to rear aspect, carpeted flooring, wall mounted heater. Walk in wardrobe.