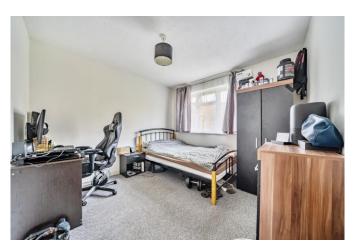

### **Bedroom One**

Double glazed window to rear aspect, carpeted flooring, wall mounted heater. Walk in wardrobe.

#### **Bedroom Two**

Double glazed window to rear aspect, carpeted flooring, wall mounted heater.