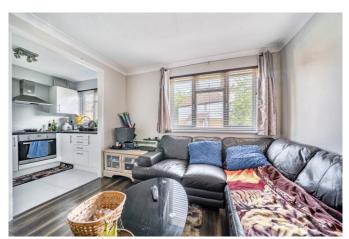

# **Open Plan Living Room**

Double Glazed window to front aspect, carpeted flooring, two wall mounted heaters.