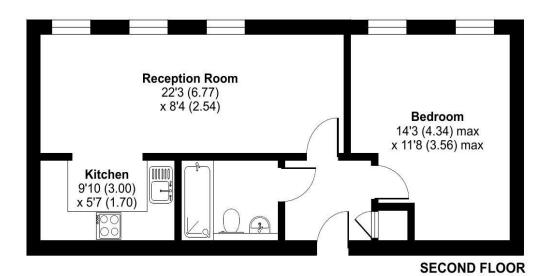

- \*\* Second Floor \*\*
- \*\* Secure Underground Parking \*\*
- \*\* Walking Distance to Station \*\*
- \*\* Floor Area: 484 Sq/Ft (45 Sq/M) \*\*

Located within a stones throw of Barking Station is this second-floor apartment with a parking space located in a secure underground car park, a valuable addition in such a prime location.

Internally the property boasts an opening plan living room and fitted kitchen benefitting from an abundance of natural light, a spacious double bedroom, and family bathroom.

Externally there is lift access, one secure underground parking space and a communal roof terrace.

# **Accommodation Comprises:**

### **Entrance Hall**

Cupboard housing boiler and hot water tank, carpeted flooring.

## **Open Plan Living Room**

Three double glazed windows to front aspect, two radiators, carpeted flooring.

#### Kitchen Area:

Fitted with a range of eye and base level units with roll top work surfaces incorporating a stainless-steel sink and mixer tap, integrated cooker, hob, extractor, fridge freezer and washing machine. Vinyl flooring.

#### Bedroom

Two double glazed windows to front aspect, radiator, carpeted flooring.

#### Bathroom

Three-piece suite comprising a bath with shower attachment, low level wc and pedestal hand wash basin. Heated towel rail, vinyl flooring.

# Cambridge Road, Barking, IG11

Approximate Area = 484 sq ft / 45 sq m

For identification only - Not to scale