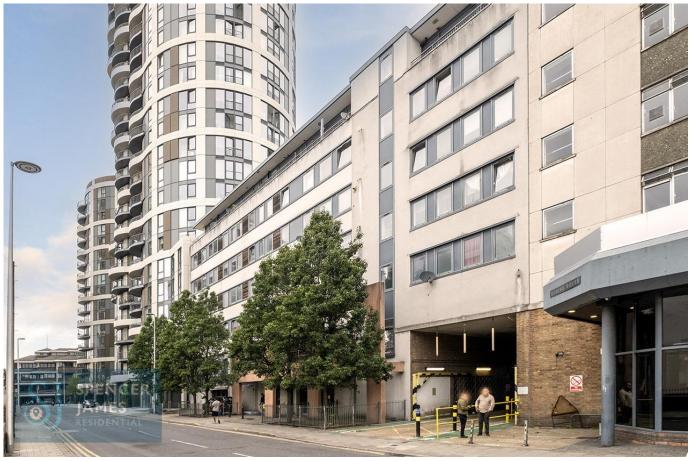

- \*\* Second Floor \*\*
- \*\* Secure Underground Parking \*\*
- \*\* Walking Distance to Station \*\*
- \*\* Floor Area: 484 Sq/Ft (45 Sq/M) \*\*

Located within a stones throw of Barking Station is this second-floor apartment with a parking space located in a secure underground car park, a valuable addition in such a prime location.

Further benefits include gas central heating, double glazing with the added benefit of being freshly decorated with new carpets and vinyl flooring.

The property is located within convenient walking distance of Barking Station and Barking Town Centre offering a range of shops and restaurants.