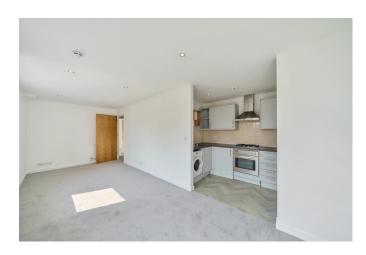

## **Open Plan Living Room**

Three double glazed windows to front aspect, two radiators, carpeted flooring.

#### Kitchen Area:

Fitted with a range of eye and base level units with roll top work surfaces incorporating a stainless-steel sink and mixer tap, integrated cooker, hob, extractor, fridge freezer and washing machine. Vinyl flooring.