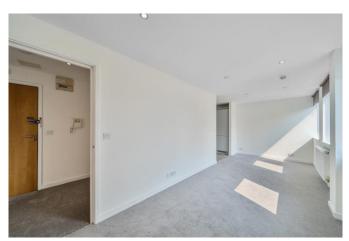

### **Entrance Hall**

Cupboard housing boiler and hot water tank, carpeted flooring.

## **Open Plan Living Room**

Three double glazed windows to front aspect, two radiators, carpeted flooring.