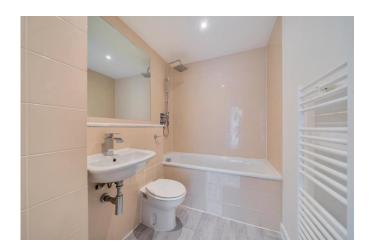

#### Bathroom

Three-piece suite comprising a bath with shower attachment, low level wc and pedestal hand wash basin. Heated towel rail, vinyl flooring.