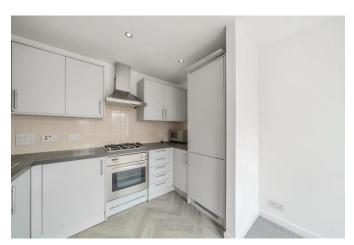

#### Kitchen Area:

Fitted with a range of eye and base level units with roll top work surfaces incorporating a stainless-steel sink and mixer tap, integrated cooker, hob, extractor, fridge freezer and washing machine. Vinyl flooring.