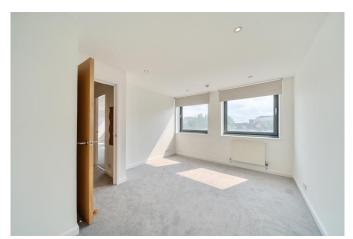

#### Bedroom

Two double glazed windows to front aspect, radiator, carpeted flooring.