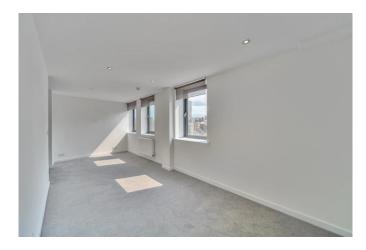

## **Open Plan Living Room**

Three double glazed windows to front aspect, two radiators, carpeted flooring.