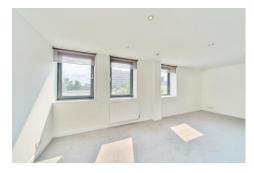

## **Open Plan Living Room**

Three double glazed windows to front aspect, two radiators, carpeted flooring.