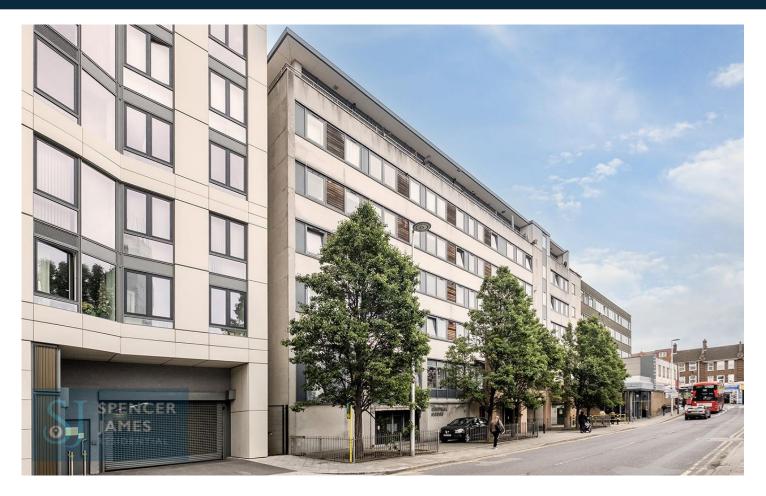

- \*\* Second Floor \*\*
- \*\* Secure Underground Parking \*\*
- \*\* Walking Distance to Station \*\*
- \*\* Floor Area: 484 Sq/Ft (45 Sq/M) \*\*

Located within a stones throw of Barking Station is this second-floor apartment with a parking space located in a secure underground car park, a valuable addition in such a prime location.

Further benefits include gas central heating, double glazing with the added benefit of being freshly decorated with new carpets and vinyl flooring.

The property is located within convenient walking distance of Barking Station and Barking Town Centre offering a range of shops and restaurants.