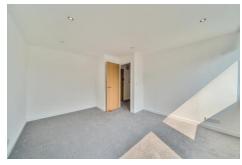

#### Bedroom

Two double glazed windows to front aspect, radiator, carpeted flooring.