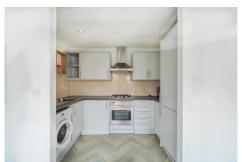

#### Kitchen Area:

Fitted with a range of eye and base level units with roll top work surfaces incorporating a stainless-steel sink and mixer tap, integrated cooker, hob, extractor, fridge freezer and washing machine. Vinyl flooring.