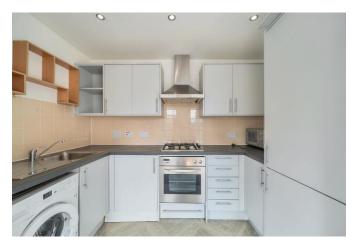

#### Kitchen Area:

Fitted with a range of eye and base level units with roll top work surfaces incorporating a stainless-steel sink and mixer tap, integrated cooker, hob, extractor, fridge freezer and washing machine. Vinyl flooring.