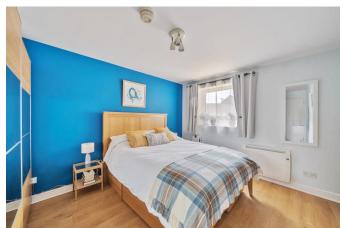

#### Bedroom

Double glazed window to front aspect, recently upgraded wall mounted heater, engineered wood flooring.