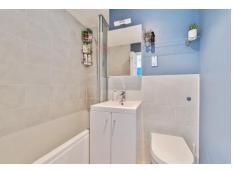

### **En-Suite Shower Room**

Three piece suite comprising a paneled bath with shower screen and attachment, low level wc and hand wash basin with vanity unit. Heated towel rail. Vinyl flooring. Majority tiling.