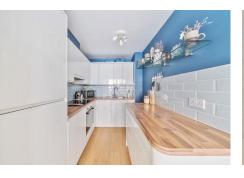

# **Kitchen Area**

Fitted with a range of eye and base level units with luxury wood laminate worktops incorporating a stainless steel sink and mixer tap, integrated washing machine, dishwasher, fridge freezer, oven and hob with extractor over. Laminate wood effect flooring.