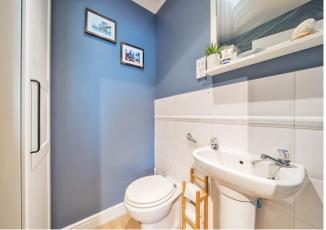

#### **Guest WC**

Comprising low level wc and pedestal hand wash basin. Engineered wood flooring.