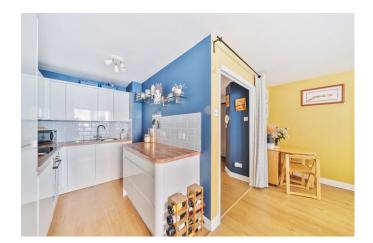

# **Kitchen Area**

Fitted with a range of eye and base level units with luxury wood laminate worktops incorporating a stainless steel sink and mixer tap, integrated washing machine, dishwasher, fridge freezer, oven and hob with extractor over. Laminate wood effect flooring.