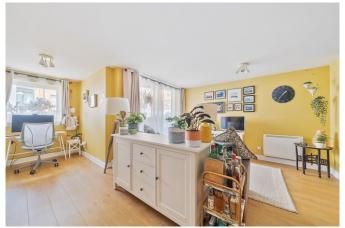

## **Open Plan Living Room/Dining Room**

Double glazed windows and tilt and turn doors to terrace, engineered wood flooring, two recently upgraded wall mounted heaters.

# **Kitchen Area**

Fitted with a range of eye and base level units with luxury wood laminate worktops incorporating a stainless steel sink and mixer tap, integrated washing machine, dishwasher, fridge freezer, oven and hob with extractor over. Laminate wood effect flooring.