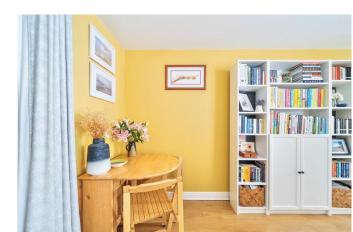

## **Open Plan Living Room/Dining Room**

Double glazed windows and tilt and turn doors to terrace, engineered wood flooring, two recently upgraded wall mounted heaters.

# **Kitchen Area**

Fitted with a range of eye and base level units with luxury wood laminate worktops incorporating a stainless steel sink and mixer tap, integrated washing machine, dishwasher, fridge freezer, oven and hob with extractor over. Laminate wood effect flooring.