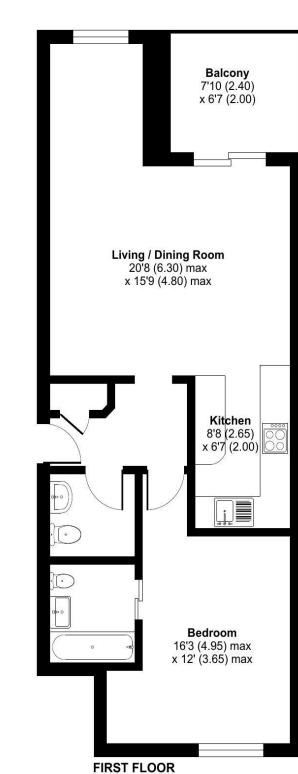

# Fishguard Way, London, E16

Approximate Area = 597 sq ft / 55.4 sq m For identification only - Not to scale

Floor plan produced in accordance with RICS Property Measurement 2nd Edition, Incorporating International Property Measurement Standards (IPMS2 Residential). ©ntchecorn 2025. Produced for Spencer James Residential. REF: 1298778

## **Accommodation Comprises:**

#### **Entrance Hall**

Engineered wood flooring, recently upgraded wall mounted heater.

## **Open Plan Living Room/Dining Room**

Double glazed windows and tilt and turn doors to terrace, engineered wood flooring, two recently upgraded wall mounted heaters.

# **Kitchen Area**

Fitted with a range of eye and base level units with luxury wood laminate worktops incorporating a stainless steel sink and mixer tap, integrated washing machine, dishwasher, fridge freezer, oven and hob with extractor over. Laminate wood effect flooring.

#### Bedroom

Double glazed window to front aspect, recently upgraded wall mounted heater, engineered wood flooring.

### **En-Suite Shower Room**

Three piece suite comprising a paneled bath with shower screen and attachment, low level wc and hand wash basin with vanity unit. Heated towel rail. Vinyl flooring. Majority tiling.

#### **Guest WC**

Comprising low level wc and pedestal hand wash basin. Engineered wood flooring.

#### Externally

Private terrace, residents permit parking,, 24 hour security/estate office, well maintained communal grounds.