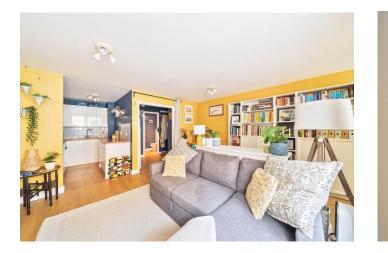

## **Open Plan Living Room/Dining Room**

Double glazed windows and tilt and turn doors to terrace, engineered wood flooring, two recently upgraded wall mounted heaters.

# **Kitchen Area**

Fitted with a range of eye and base level units with luxury wood laminate worktops incorporating a stainless steel sink and mixer tap, integrated washing machine, dishwasher, fridge freezer, oven and hob with extractor over. Laminate wood effect flooring.