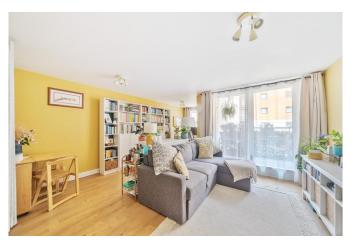

## **Open Plan Living Room/Dining Room**

Double glazed windows and tilt and turn doors to terrace, engineered wood flooring, two recently upgraded wall mounted heaters.