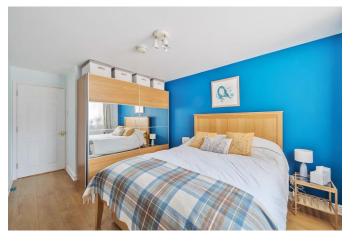

#### Bedroom

Double glazed window to front aspect, recently upgraded wall mounted heater, engineered wood flooring.