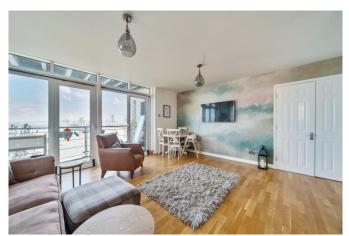

Internally the tastefully decorated property comprises of a stunning open plan living room and modern kitchen with dual aspect river views with a balcony facing directly onto the River Thames. Further accommodation includes two well proportioned double bedrooms with the master benefitting from a modern en-suite shower room in addition to a further family bathroom and spacious hallway.

## **Open Plan Living Room**

Double glazed twin tilt and turn doors to balcony, double glazed window to side aspect, wall mounted mobile controlled heater, engineered wood flooring.