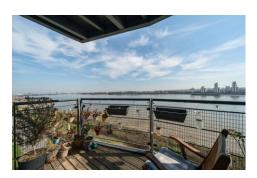

## **Externally**

Balcony with direct river views, allocated secure underground parking for one car, unallocated parking for second car, lift access, 24 hour security/estate office, well maintained communal grounds.

- \*\* Two Bathrooms \*\*
- \*\* Recently Fitted Kitchen \*\*
- \*\* 24 Hour/Security Estate Office \*\*
- \*\* Floor Area: 758 Sq/Ft (73.4 Sq/M) \*\*

This beautifully presented two-bedroom, two bathroom apartment boasts stunning dual aspect river views and is located on a popular riverside development.