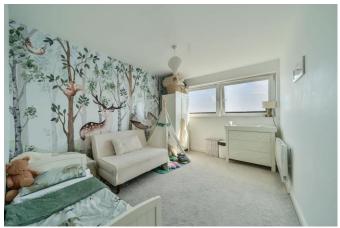

# **Bedroom One**

Double glazed window to rear aspect, wall mounted mobile controlled heater, carpeted flooring, integrated cupboard/wardrobe.

# **Bedroom Two**

Double glazed window to rear aspect, wall mounted mobile controlled heater, carpeted flooring.