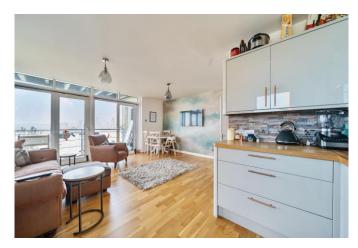

## Kitchen Area

Fitted with a range of eye and base level units with solid oak worktops incorporating a composite sink and mixer tap, integrated cooker, hob, extractor and dishwasher. Feature splashback and window sill tiles. Double glazed window to side aspect. Engineered wood flooring.