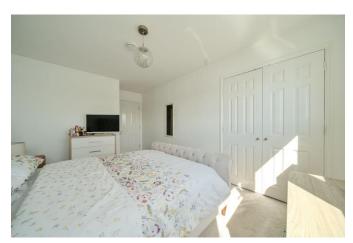

# **Bedroom One**

Double glazed window to rear aspect, wall mounted mobile controlled heater, carpeted flooring, integrated cupboard/wardrobe.

# **Bedroom Two**

Double glazed window to rear aspect, wall mounted mobile controlled heater, carpeted flooring.