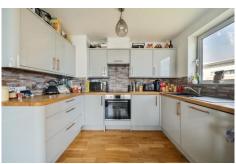

## Kitchen Area

Fitted with a range of eye and base level units with solid oak worktops incorporating a composite sink and mixer tap, integrated cooker, hob, extractor and dishwasher. Feature splashback and window sill tiles. Double glazed window to side aspect. Engineered wood flooring.