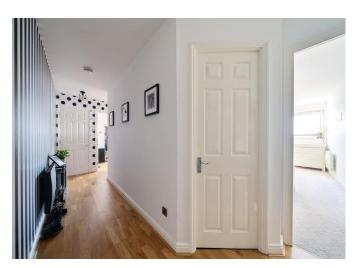

#### **Entrance Hall**

Engineered wood flooring, wall mounted mobile controlled heater, cupboard housing hot water tank.