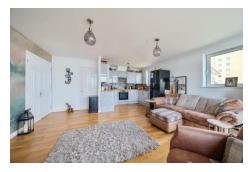

Internally the tastefully decorated property comprises of a stunning open plan living room and modern kitchen with dual aspect river views with a balcony facing directly onto the River Thames. Further accommodation includes two well proportioned double bedrooms with the master benefitting from a modern en-suite shower room in addition to a further family bathroom and spacious hallway.

## **Open Plan Living Room**

Double glazed twin tilt and turn doors to balcony, double glazed window to side aspect, wall mounted mobile controlled heater, engineered wood flooring.