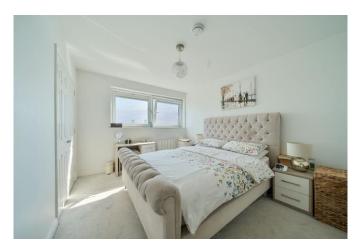

# **Bedroom One**

Double glazed window to rear aspect, wall mounted mobile controlled heater, carpeted flooring, integrated cupboard/wardrobe.