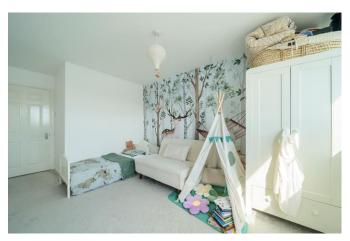

# **Bedroom One**

Double glazed window to rear aspect, wall mounted mobile controlled heater, carpeted flooring, integrated cupboard/wardrobe.

# **Bedroom Two**

Double glazed window to rear aspect, wall mounted mobile controlled heater, carpeted flooring.