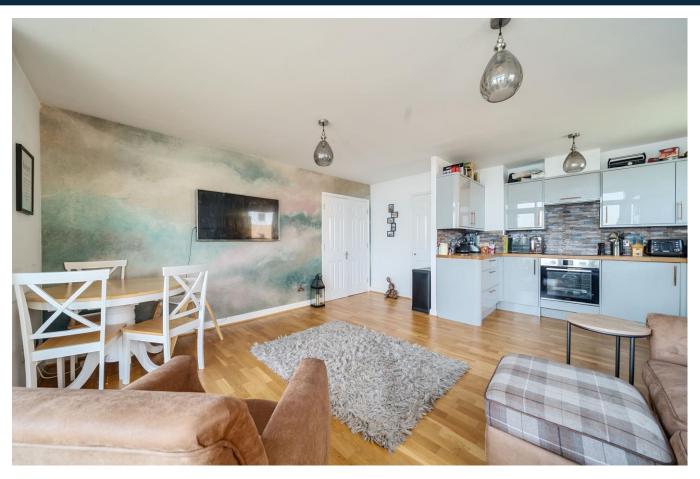

Internally the tastefully decorated property comprises of a stunning open plan living room and modern kitchen with dual aspect river views with a balcony facing directly onto the River Thames. Further accommodation includes two well proportioned double bedrooms with the master benefitting from a modern en-suite shower room in addition to a further family bathroom and spacious hallway.

## **Open Plan Living Room**

Double glazed twin tilt and turn doors to balcony, double glazed window to side aspect, wall mounted mobile controlled heater, engineered wood flooring.