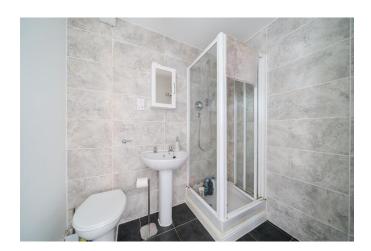

# **En-Suite Shower Room**

Three piece suite comprising a shower cubicle, low level wc, and pedestal hand wash basin. Majority tiling to walls and floor.

## **Bathroom**

Three piece suite comprising a paneled bath with shower attachment, low level wc, and pedestal hand wash basin. Majority tiling to walls and floor.