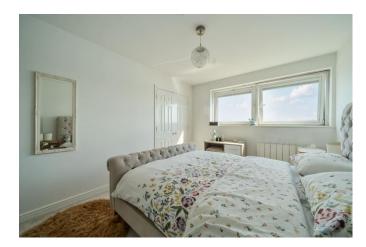

# **Bedroom One**

Double glazed window to rear aspect, wall mounted mobile controlled heater, carpeted flooring, integrated cupboard/wardrobe.