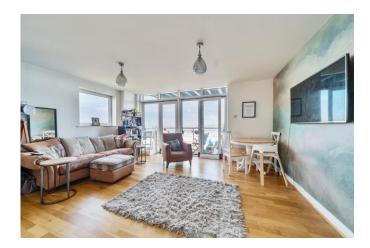

Internally the tastefully decorated property comprises of a stunning open plan living room and modern kitchen with dual aspect river views with a balcony facing directly onto the River Thames. Further accommodation includes two well proportioned double bedrooms with the master benefitting from a modern en-suite shower room in addition to a further family bathroom and spacious hallway.

## **Open Plan Living Room**

Double glazed twin tilt and turn doors to balcony, double glazed window to side aspect, wall mounted mobile controlled heater, engineered wood flooring.