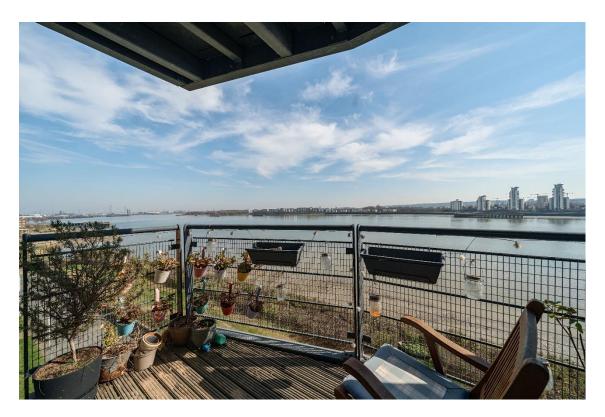

- \*\* Two Bathrooms \*\*
- \*\* Recently Fitted Kitchen \*\*
- \*\* 24 Hour/Security Estate Office \*\*
- \*\* Floor Area: 758 Sq/Ft (73.4 Sq/M) \*\*

This beautifully presented two-bedroom, two bathroom apartment boasts stunning dual aspect river views and is located on a popular riverside development.

Internally the tastefully decorated property comprises of a stunning open plan living room and modern kitchen with dual aspect river views with a balcony facing directly onto the River Thames. Further accommodation includes two well proportioned double bedrooms with the master benefitting from a modern en-suite shower room in addition to a further family bathroom and spacious hallway.

## **Externally**

Balcony with direct river views, allocated secure underground parking for one car, unallocated parking for second car, lift access, 24 hour security/estate office, well maintained communal grounds.