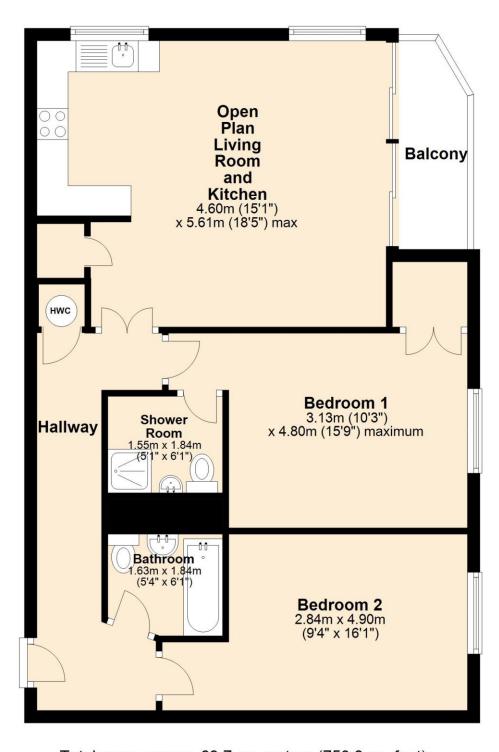

Internally the tastefully decorated property comprises of a stunning open plan living room and modern kitchen with dual aspect river views with a balcony facing directly onto the River Thames. Further accommodation includes two well proportioned double bedrooms with the master benefitting from a modern en-suite shower room in addition to a further family bathroom and spacious hallway.

# **Bedroom One**

Double glazed window to rear aspect, wall mounted mobile controlled heater, carpeted flooring, integrated cupboard/wardrobe.

# **En-Suite Shower Room**

Three piece suite comprising a shower cubicle, low level wc, and pedestal hand wash basin. Majority tiling to walls and floor.

# **Bedroom Two**

Double glazed window to rear aspect, wall mounted mobile controlled heater, carpeted flooring.

## **Bathroom**

Three piece suite comprising a paneled bath with shower attachment, low level wc, and pedestal hand wash basin. Majority tiling to walls and floor.

## **Externally**

Balcony with direct river views, allocated secure underground parking for one car, unallocated parking for second car, lift access, 24 hour security/estate office, well maintained communal grounds.

# **Fourth Floor**

Approx. 69.7 sq. metres (750.3 sq. feet)

Total area: approx. 69.7 sq. metres (750.3 sq. feet)