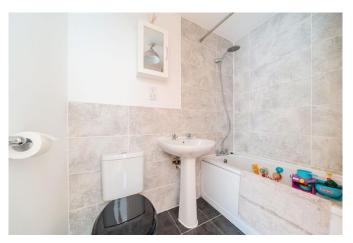

# **En-Suite Shower Room**

Three piece suite comprising a shower cubicle, low level wc, and pedestal hand wash basin. Majority tiling to walls and floor.

## **Bathroom**

Three piece suite comprising a paneled bath with shower attachment, low level wc, and pedestal hand wash basin. Majority tiling to walls and floor.