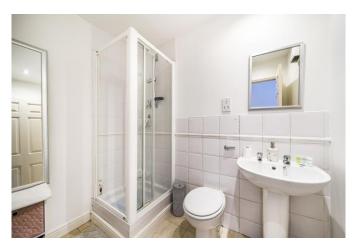

### **En-Suite Shower Room**

Three piece suite comprising a shower cubicle, low level wc and pedestal hand wash basin. Tiled flooring.

#### **Bathroom**

Three piece suite comprising a panelled bath with shower attachment, low level wc and pedestal hand wash basin. Tiled flooring.