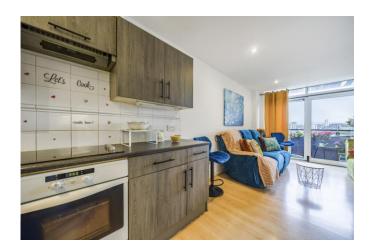

Internally the property boasts a spacious open plan kitchen and living room leading to a balcony with direct river views, two double bedrooms with the master benefitting from an en-suite shower room, further family bathroom and spacious hallway with ample storage.

## **Open Plan Living Room**

Double glazed tilt and turn doors to balcony, wall mounted heater, laminate wood effect flooring.

#### Kitchen Area

Fitted with a range of eye and base level units incorporating a stainless-steel sink and mixer tap, integrated oven, hob and extractor. Space for washing machine and fridge freezer.