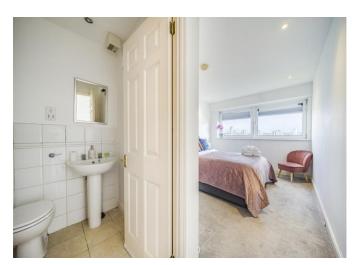

### **En-Suite Shower Room**

Three piece suite comprising a shower cubicle, low level wc and pedestal hand wash basin. Tiled flooring.

#### **Bedroom One**

Double glazed window to rear aspect, wall mounted heater, carpeted flooring.