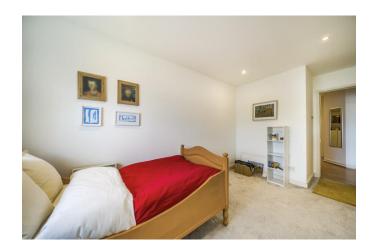

#### **Bedroom One**

Double glazed window to rear aspect, wall mounted heater, carpeted flooring.

#### **Bedroom Two**

Double glazed window to rear aspect, wall mounted heater, carpeted flooring. Large integral storage cupboard/wardrobe.