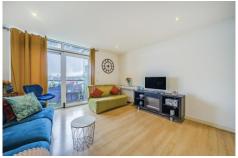

Internally the property boasts a spacious open plan kitchen and living room leading to a balcony with direct river views, two double bedrooms with the master benefitting from an en-suite shower room, further family bathroom and spacious hallway with ample storage.

## **Open Plan Living Room**

Double glazed tilt and turn doors to balcony, wall mounted heater, laminate wood effect flooring.