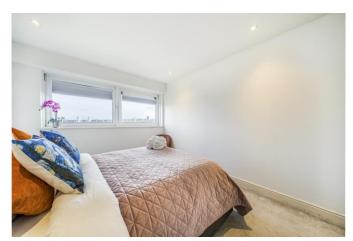

#### **Bedroom One**

Double glazed window to rear aspect, wall mounted heater, carpeted flooring.

#### **Bedroom Two**

Double glazed window to rear aspect, wall mounted heater, carpeted flooring. Large integral storage cupboard/wardrobe.