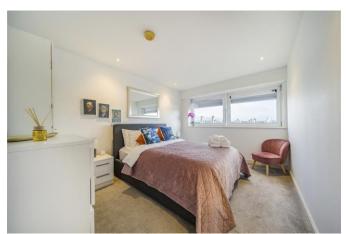

#### **Bedroom One**

Double glazed window to rear aspect, wall mounted heater, carpeted flooring.

#### **Bedroom Two**

Double glazed window to rear aspect, wall mounted heater, carpeted flooring. Large integral storage cupboard/wardrobe.