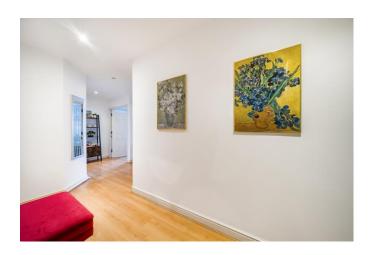

#### Hallway

Two storage cupboards one housing hot water tank, wall mounted heater, laminate wood effect flooring.