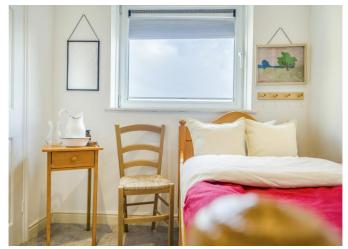

#### **Bedroom One**

Double glazed window to rear aspect, wall mounted heater, carpeted flooring.

#### **Bedroom Two**

Double glazed window to rear aspect, wall mounted heater, carpeted flooring. Large integral storage cupboard/wardrobe.