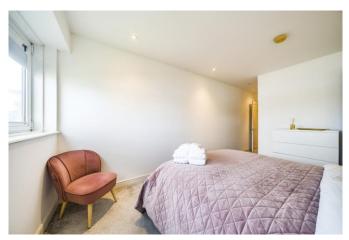

#### **Bedroom One**

Double glazed window to rear aspect, wall mounted heater, carpeted flooring.

#### **Bedroom Two**

Double glazed window to rear aspect, wall mounted heater, carpeted flooring. Large integral storage cupboard/wardrobe.