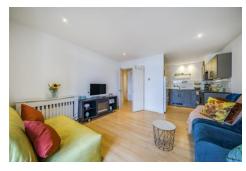

Internally the property boasts a spacious open plan kitchen and living room leading to a balcony with direct river views, two double bedrooms with the master benefitting from an en-suite shower room, further family bathroom and spacious hallway with ample storage.

## **Open Plan Living Room**

Double glazed tilt and turn doors to balcony, wall mounted heater, laminate wood effect flooring.

#### Kitchen Area

Fitted with a range of eye and base level units incorporating a stainless-steel sink and mixer tap, integrated oven, hob and extractor. Space for washing machine and fridge freezer.