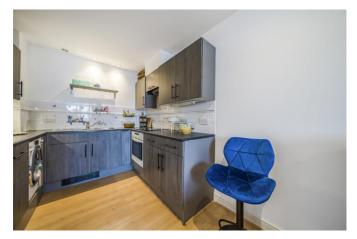

#### Kitchen Area

Fitted with a range of eye and base level units incorporating a stainless-steel sink and mixer tap, integrated oven, hob and extractor. Space for washing machine and fridge freezer.