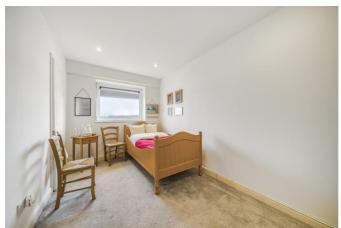

#### **Bedroom One**

Double glazed window to rear aspect, wall mounted heater, carpeted flooring.

#### **Bedroom Two**

Double glazed window to rear aspect, wall mounted heater, carpeted flooring. Large integral storage cupboard/wardrobe.