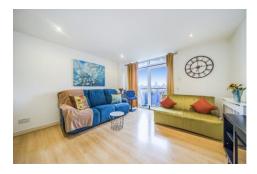

Internally the property boasts a spacious open plan kitchen and living room leading to a balcony with direct river views, two double bedrooms with the master benefitting from an en-suite shower room, further family bathroom and spacious hallway with ample storage.

## **Open Plan Living Room**

Double glazed tilt and turn doors to balcony, wall mounted heater, laminate wood effect flooring.