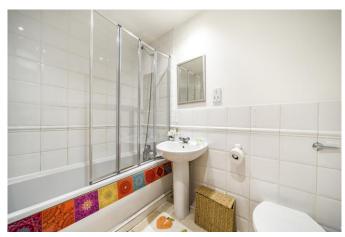

#### **Bathroom**

Three piece suite comprising a panelled bath with shower attachment, low level wc and pedestal hand wash basin. Tiled flooring.