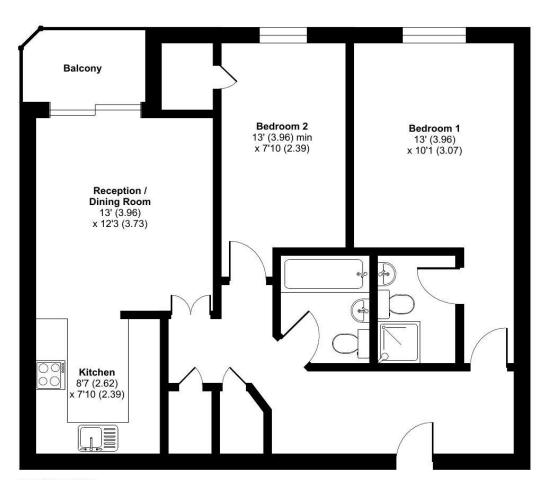

## **Accommodation Comprises:**

#### Hallway

Two storage cupboards one housing hot water tank, wall mounted heater, laminate wood effect flooring.

## **Open Plan Living Room**

Double glazed tilt and turn doors to balcony, wall mounted heater, laminate wood effect flooring.

#### Kitchen Area

Fitted with a range of eye and base level units incorporating a stainless-steel sink and mixer tap, integrated oven, hob and extractor. Space for washing machine and fridge freezer.

#### **Bedroom One**

Double glazed window to rear aspect, wall mounted heater, carpeted flooring.

### **En-Suite Shower Room**

Three piece suite comprising a shower cubicle, low level wc and pedestal hand wash basin. Tiled flooring.

#### **Bedroom Two**

Double glazed window to rear aspect, wall mounted heater, carpeted flooring. Large integral storage cupboard/wardrobe.

#### **Bathroom**

Three piece suite comprising a panelled bath with shower attachment, low level wc and pedestal hand wash basin. Tiled flooring.

# Fishguard Way, London, E16

Approximate Area = 748 sq ft / 69.5 sq m

For identification only - Not to scale

THIRD FLOOR