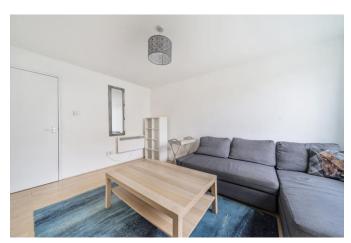

## **Living Room** 14' 3" x 10' 3" (4.34m x 3.12m)

Double glazed window to rear aspect, laminate wood effect flooring, wall mounted heater.