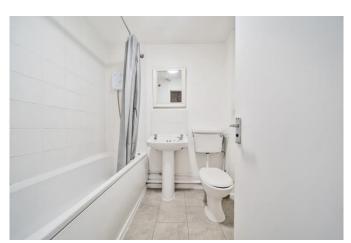

#### **Bathroom**

Three-piece suite comprising a panelled bath and shower attachment, low level wc and hand wash basin. Vinyl flooring.