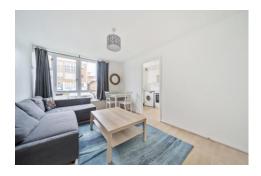

Internally the property boasts a spacious living room, separate kitchen, double bedroom and three-piece bathroom suite.

Further benefits include residents parking, 24-hour security/estate office and well-maintained communal grounds.

## **Living Room** 14' 3" x 10' 3" (4.34m x 3.12m)

Double glazed window to rear aspect, laminate wood effect flooring, wall mounted heater.