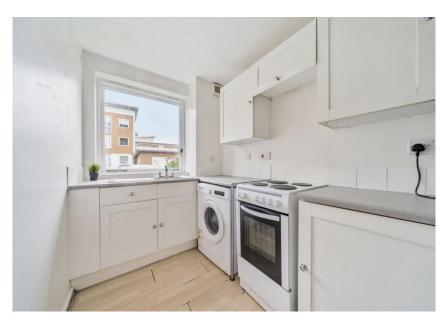

## **Kitchen** 11' 1" x 6' 0" (3.38m x 1.83m)

Fitted with a range of eye and base level units with roll top surfaces incorporating a stainlesssteel sink and mixer tap, space for cooker, washing machine and fridge freezer. Tiled Flooring. Double glazed window to rear aspect.