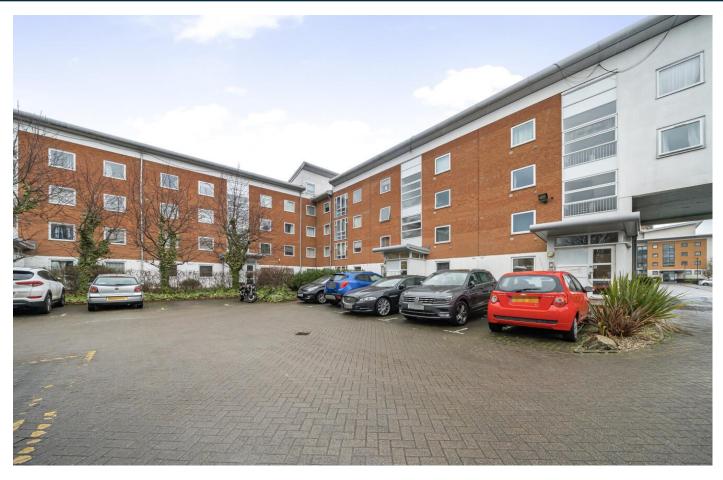

- \*\* Ground Floor \*\*
- \*\* Long Lease/No Ground Rent \*\*
- \*\* 24 Hour Security/Estate Office \*\*
- \*\* Floor Area: 428 Sq/Ft / 39.7 Sq/M \*\*

Sold with a Share of Freehold and 972-year lease is this spacious ground floor, one bedroom apartment located on the popular Galleons Lock development.

Internally the property boasts a spacious living room, separate kitchen, double bedroom and three-piece bathroom suite.

Further benefits include residents parking, 24-hour security/estate office and well-maintained communal grounds.

#### **Externally**

Residents parking, 24 Hour security/estate office, well maintained communal grounds.