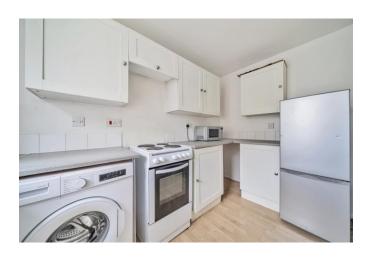

## **Kitchen** 11' 1" x 6' 0" (3.38m x 1.83m)

Fitted with a range of eye and base level units with roll top surfaces incorporating a stainlesssteel sink and mixer tap, space for cooker, washing machine and fridge freezer. Tiled Flooring. Double glazed window to rear aspect.