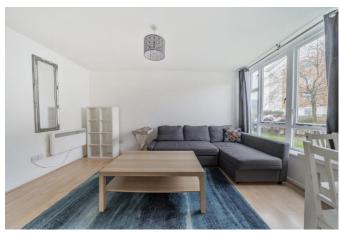

Internally the property boasts a spacious living room, separate kitchen, double bedroom and three-piece bathroom suite.

Further benefits include residents parking, 24-hour security/estate office and well-maintained communal grounds.

## **Living Room** 14' 3" x 10' 3" (4.34m x 3.12m)

Double glazed window to rear aspect, laminate wood effect flooring, wall mounted heater.