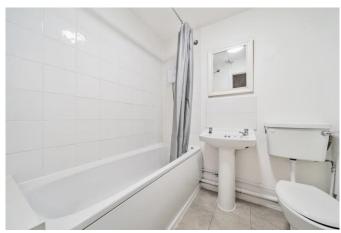

#### **Bathroom**

Three-piece suite comprising a panelled bath and shower attachment, low level wc and hand wash basin. Vinyl flooring.