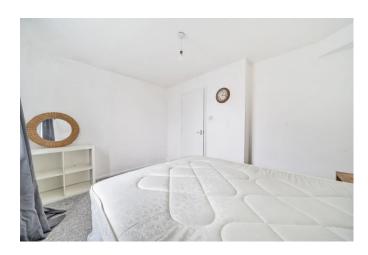

## **Bedroom** 12' 5" x 9' 11" (3.78m x 3.02m)

Double glazed window to side aspect, laminate wood effect flooring, wall mounted heater.