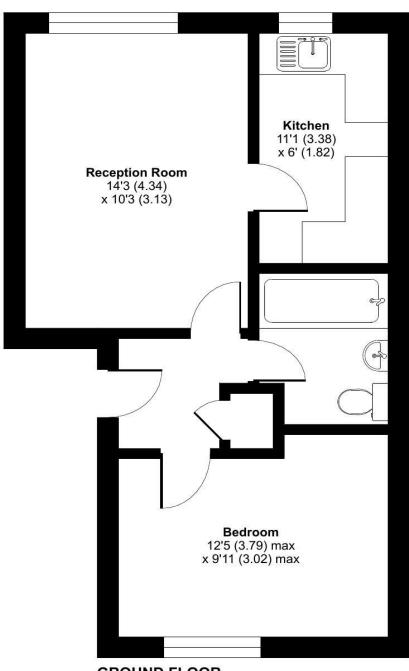

- \*\* Ground Floor \*\*
- \*\* Long Lease/No Ground Rent \*\*
- \*\* 24 Hour Security/Estate Office \*\*
- \*\* Floor Area: 428 Sq/Ft / 39.7 Sq/M \*\*

Sold with a Share of Freehold and 972-year lease is this spacious ground floor, one bedroom apartment located on the popular Galleons Lock development.

## **Living Room** 14' 3" x 10' 3" (4.34m x 3.12m)

Double glazed window to rear aspect, laminate wood effect flooring, wall mounted heater.

## **Kitchen** 11' 1" x 6' 0" (3.38m x 1.83m)

Fitted with a range of eye and base level units with roll top surfaces incorporating a stainlesssteel sink and mixer tap, space for cooker, washing machine and fridge freezer. Tiled Flooring. Double glazed window to rear aspect.

## **Bedroom** 12' 5" x 9' 11" (3.78m x 3.02m)

Double glazed window to side aspect, laminate wood effect flooring, wall mounted heater.

#### **Bathroom**

Three-piece suite comprising a panelled bath and shower attachment, low level wc and hand wash basin. Vinyl flooring.

# Felixstowe Court, London, E16

Approximate Area = 428 sq ft / 39.7 sq m

For identification only - Not to scale

**GROUND FLOOR** 