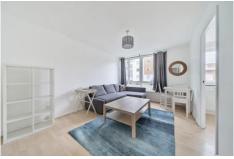

Internally the property boasts a spacious living room, separate kitchen, double bedroom and three-piece bathroom suite.

Further benefits include residents parking, 24-hour security/estate office and well-maintained communal grounds.

## **Living Room** 14' 3" x 10' 3" (4.34m x 3.12m)

Double glazed window to rear aspect, laminate wood effect flooring, wall mounted heater.