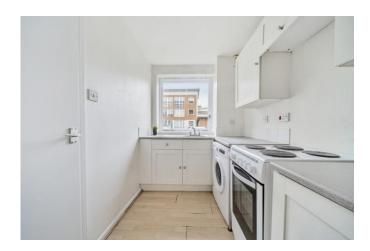

## **Kitchen** 11' 1" x 6' 0" (3.38m x 1.83m)

Fitted with a range of eye and base level units with roll top surfaces incorporating a stainlesssteel sink and mixer tap, space for cooker, washing machine and fridge freezer. Tiled Flooring. Double glazed window to rear aspect.