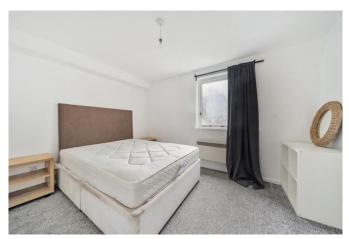

## **Bedroom** 12' 5" x 9' 11" (3.78m x 3.02m)

Double glazed window to side aspect, laminate wood effect flooring, wall mounted heater.