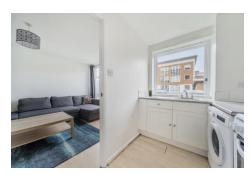

Internally the property boasts a spacious living room, separate kitchen, double bedroom and three-piece bathroom suite.

Further benefits include residents parking, 24-hour security/estate office and well-maintained communal grounds.

## **Kitchen** 11' 1" x 6' 0" (3.38m x 1.83m)

Fitted with a range of eye and base level units with roll top surfaces incorporating a stainlesssteel sink and mixer tap, space for cooker, washing machine and fridge freezer. Tiled Flooring. Double glazed window to rear aspect.