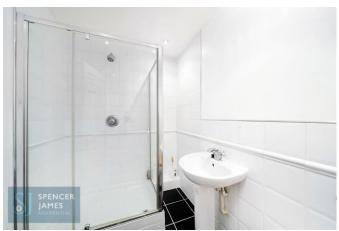

#### **Shower Room**

Three piece suite comprising a shower cubicle, low level wc and pedestal hand wash basin. Tiled flooring.