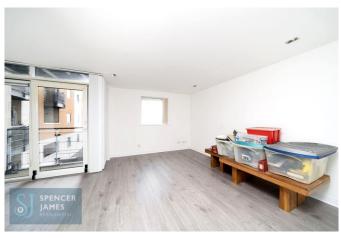

Internally the property has been decorated along with new flooring to the majority of the property and comprises a spacious living room with balcony, fitted kitchen, modern shower room and double bedroom.

# **Living Area** 18' 9" x 15' 5" (5.71m x 4.70m)

Double glazed tilt and turn doors to balcony, two double glazed windows to side and rear aspect, two wall mounted heaters, laminate wood effect flooring.