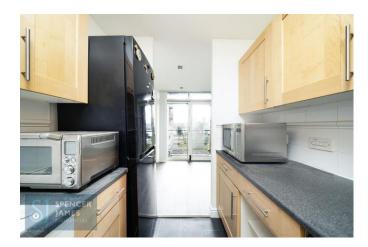

### **Kitchen Area** 7' 10" x 6' 0" (2.39m x 1.83m)

Fitted with a range of eye and base level units with roll top work surfaces incorporating a stainless steel sink and mixer tap, integrated cooker hob and extractor, space for washing machine. Vinyl flooring.

# **Externally**

Balcony with direct river views, 24 hour security/estate office, well maintained communal grounds.