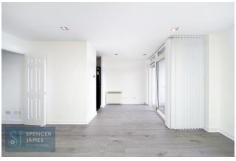

# **Living Area** 18' 9" x 15' 5" (5.71m x 4.70m)

Double glazed tilt and turn doors to balcony, two double glazed windows to side and rear aspect, two wall mounted heaters, laminate wood effect flooring.

Internally the property has been decorated along with new flooring to the majority of the property and comprises a spacious living room with balcony, fitted kitchen, modern shower room and double bedroom.