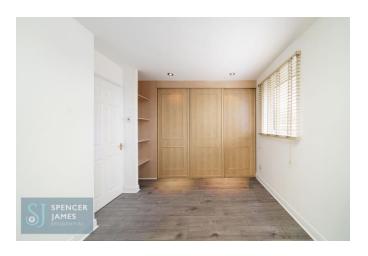

## **Bedroom** 13' 10" x 11' 0" (4.21m x 3.35m)

Double glazed window to front aspect, wall mounted heater, fitted wardrobes, laminate wood effect flooring.