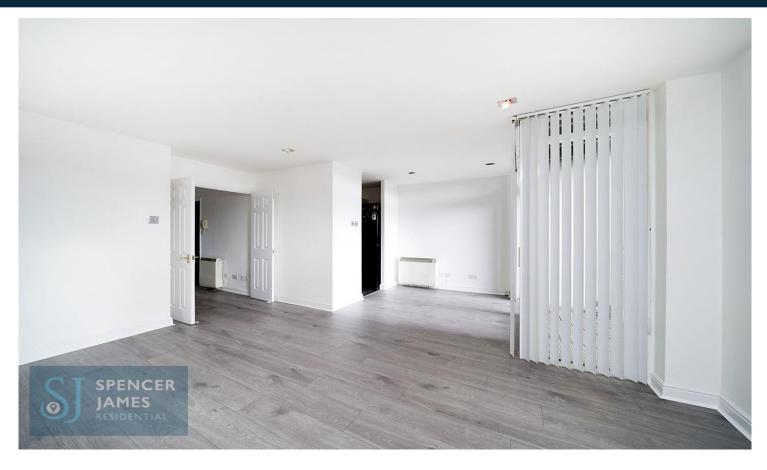

# **Living Area** 18' 9" x 15' 5" (5.71m x 4.70m)

Double glazed tilt and turn doors to balcony, two double glazed windows to side and rear aspect, two wall mounted heaters, laminate wood effect flooring.

Internally the property has been decorated along with new flooring to the majority of the property and comprises a spacious living room with balcony, fitted kitchen, modern shower room and double bedroom.