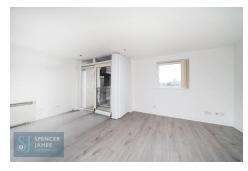

# **Living Area** 18' 9" x 15' 5" (5.71m x 4.70m)

Double glazed tilt and turn doors to balcony, two double glazed windows to side and rear aspect, two wall mounted heaters, laminate wood effect flooring.

Internally the property has been decorated along with new flooring to the majority of the property and comprises a spacious living room with balcony, fitted kitchen, modern shower room and double bedroom.