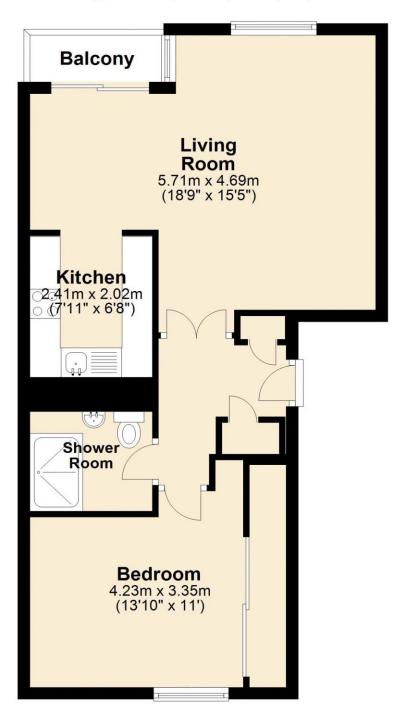

# **Accommodation Comprises:**

#### Hallway

Cupboard housing hot water cylinder, further storage cupboard, laminate wood effect flooring.

# **Living Area** 18' 9" x 15' 5" (5.71m x 4.70m)

Double glazed tilt and turn doors to balcony, two double glazed windows to side and rear aspect, two wall mounted heaters, laminate wood effect flooring.

### **Kitchen Area** 7' 10" x 6' 0" (2.39m x 1.83m)

Fitted with a range of eye and base level units with roll top work surfaces incorporating a stainless steel sink and mixer tap, integrated cooker hob and extractor, space for washing machine. Vinyl flooring.

## **Bedroom** 13' 10" x 11' 0" (4.21m x 3.35m)

Double glazed window to front aspect, wall mounted heater, fitted wardrobes, laminate wood effect flooring.

#### **Shower Room**

Three piece suite comprising a shower cubicle, low level wc and pedestal hand wash basin. Tiled flooring.

# **Externally**

Balcony with direct river views, 24 hour security/estate office, well maintained communal grounds.