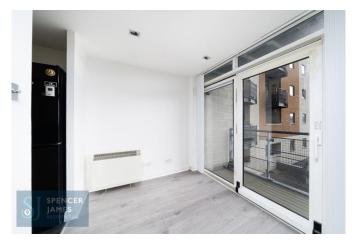

Internally the property has been decorated along with new flooring to the majority of the property and comprises a spacious living room with balcony, fitted kitchen, modern shower room and double bedroom.

# **Living Area** 18' 9" x 15' 5" (5.71m x 4.70m)

Double glazed tilt and turn doors to balcony, two double glazed windows to side and rear aspect, two wall mounted heaters, laminate wood effect flooring.

# **Externally**

Balcony with direct river views, 24 hour security/estate office, well maintained communal grounds.