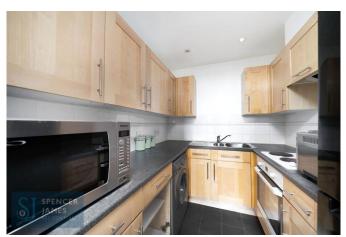

### **Kitchen Area** 7' 10" x 6' 0" (2.39m x 1.83m)

Fitted with a range of eye and base level units with roll top work surfaces incorporating a stainless steel sink and mixer tap, integrated cooker hob and extractor, space for washing machine. Vinyl flooring.