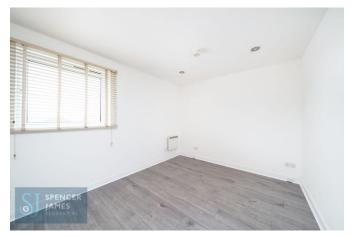

## **Bedroom** 13' 10" x 11' 0" (4.21m x 3.35m)

Double glazed window to front aspect, wall mounted heater, fitted wardrobes, laminate wood effect flooring.