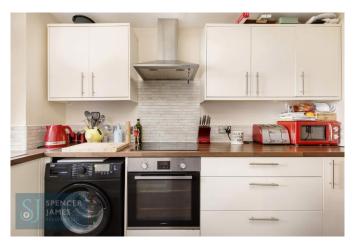

# **Kitchen** 11' 9" x 6' 1" (3.58m x 1.85m)

Fitted with a range of eye and base level units with roll top surfaces incorporating a composite sink and mixer tap, integrated oven, hob and extractor. Space for washing machine and fridge freezer. Laminate wood effect flooring. Double glazed window to side aspect.