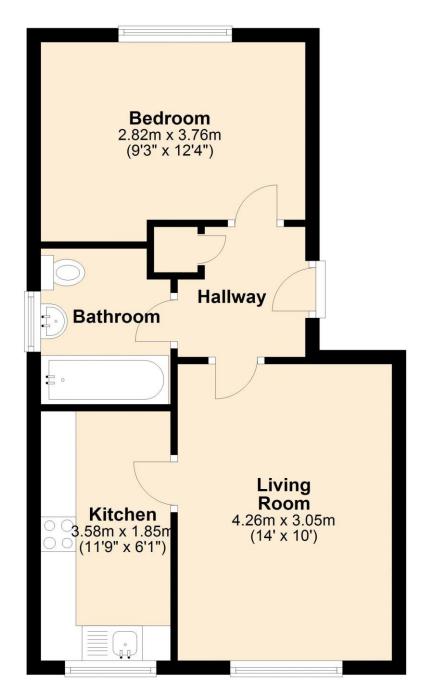

# **Accommodation Comprises:**

## Hallway

Laminate wood effect flooring, telephone entry point, cupboard housing hot water tank.

# **Kitchen** 11' 9" x 6' 1" (3.58m x 1.85m)

Fitted with a range of eye and base level units with roll top surfaces incorporating a composite sink and mixer tap, integrated oven, hob and extractor. Space for washing machine and fridge freezer. Laminate wood effect flooring. Double glazed window to side aspect.

## **Living Room** 14' 0" x 10' 0" (4.26m x 3.05m)

Double glazed window to side aspect, laminate wood effect flooring, wall mounted heater with app control.

### **Bedroom One**

Double glazed window to side aspect, carpeted flooring, wall mounted heater with app control.

### **Bathroom**

Three-piece suite comprising a panelled bath with shower screen and attachment, push to flush level wc and hand wash basin. Tiled flooring and splashbacks. Double glazed window to rear aspect.

### **Externally**

24 Hour Security/Estate Office. Free residents permit parking.

#### **Lease Details**

Lease Remaining: 974 Years

Service Charge - £1908 to include water bill

Ground Rent - £1 Per Annum

**Ground Floor** 

Approx. 39.3 sq. metres (423.0 sq. feet)

Total area: approx. 39.3 sq. metres (423.0 sq. feet)