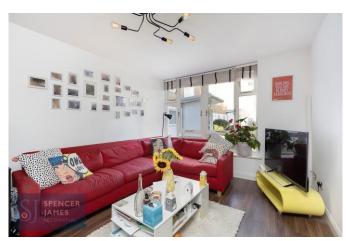

## **Living Room** 14' 0" x 10' 0" (4.26m x 3.05m)

Double glazed window to side aspect, laminate wood effect flooring, wall mounted heater with app control.