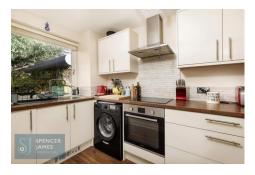

# **Kitchen** 11' 9" x 6' 1" (3.58m x 1.85m)

Fitted with a range of eye and base level units with roll top surfaces incorporating a composite sink and mixer tap, integrated oven, hob and extractor. Space for washing machine and fridge freezer. Laminate wood effect flooring. Double glazed window to side aspect.