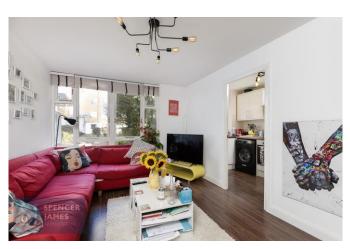

## **Living Room** 14' 0" x 10' 0" (4.26m x 3.05m)

Double glazed window to side aspect, laminate wood effect flooring, wall mounted heater with app control.