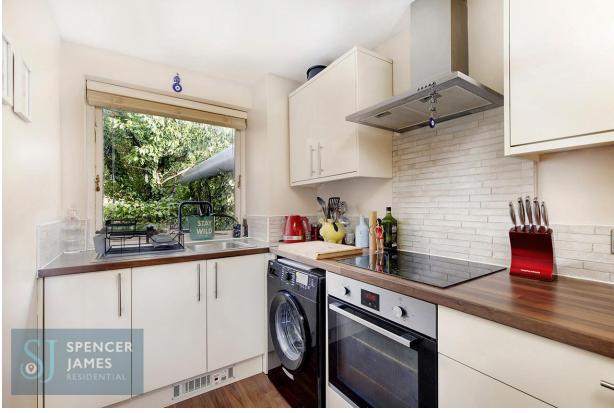

# **Kitchen** 11' 9" x 6' 1" (3.58m x 1.85m)

Fitted with a range of eye and base level units with roll top surfaces incorporating a composite sink and mixer tap, integrated oven, hob and extractor. Space for washing machine and fridge freezer. Laminate wood effect flooring. Double glazed window to side aspect.