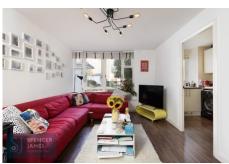

## **Living Room** 14' 0" x 10' 0" (4.26m x 3.05m)

Double glazed window to side aspect, laminate wood effect flooring, wall mounted heater with app control.