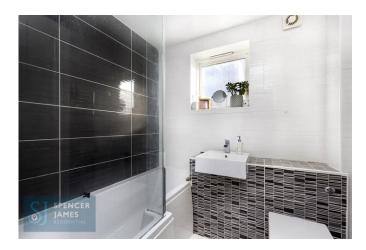

### **Bathroom**

Three-piece suite comprising a panelled bath with shower screen and attachment, push to flush level wc and hand wash basin. Tiled flooring and splashbacks. Double glazed window to rear aspect.