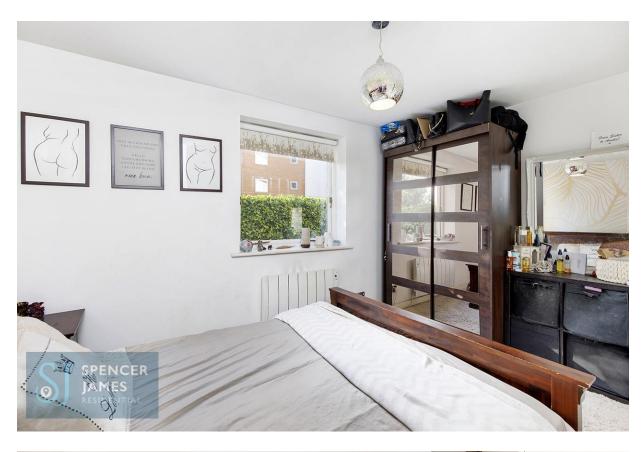

### **Bedroom One**

Double glazed window to side aspect, carpeted flooring, wall mounted heater with app control.