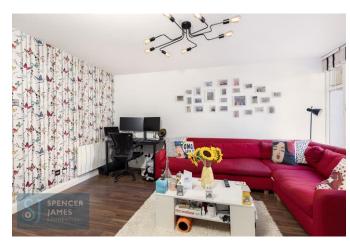

## **Living Room** 14' 0" x 10' 0" (4.26m x 3.05m)

Double glazed window to side aspect, laminate wood effect flooring, wall mounted heater with app control.