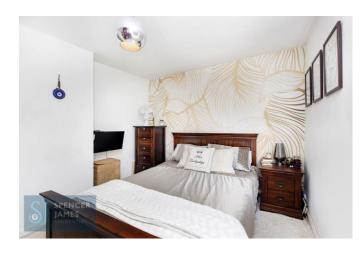

### **Bedroom One**

Double glazed window to side aspect, carpeted flooring, wall mounted heater with app control.