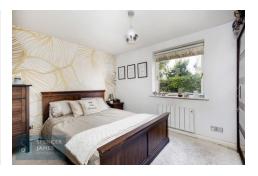

### **Bedroom One**

Double glazed window to side aspect, carpeted flooring, wall mounted heater with app control.