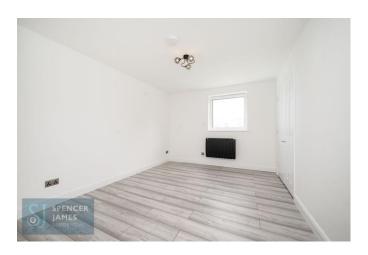

#### **Bedroom Two** 12' 5" x 9' 1" (3.78m x 2.77m)

Double glazed window to rear aspect, wall mounted heater, laminate wood effect flooring.