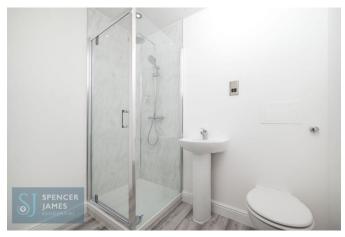

#### **En-Suite Shower Room**

Three-piece suite comprising a shower cubicle, low level wc and pedestal hand wash basin. Aqua boarding to shower. Laminate wood effect flooring.