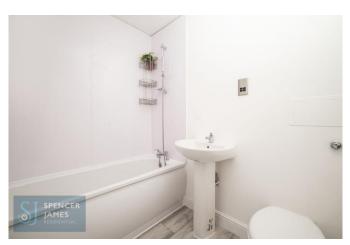

#### **Bathroom**

Three-piece suite comprising a panelled bath and shower attachment, low level wc and pedestal hand wash basin. Aqua Boarding to bath area. Laminate wood effect flooring.