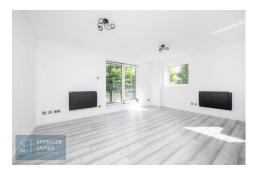

## **Open Plan Living Room and Kitchen** 18' 0" x 15' 1" (5.48m x 4.59m)

Double glazed tilt and turn doors to balcony, laminate wood effect flooring, two wall mounted heaters.