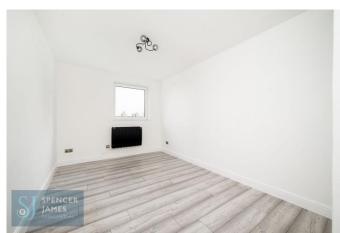

## **Bedroom One** 15' 9" x 10' 3" (4.80m x 3.12m)

Double glazed window to rear aspect, wall mounted heater, laminate wood effect flooring. Storage cupboard.

#### **Bedroom Two** 12' 5" x 9' 1" (3.78m x 2.77m)

Double glazed window to rear aspect, wall mounted heater, laminate wood effect flooring.