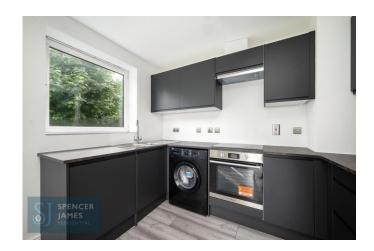

#### Kitchen Area

Fitted with a range of eye and base level units with work surfaces incorporating a stainless-steel sink and mixer tap, integrated dishwasher, cooker, hob and extractor. Freestanding washing machine and fridge freezer. Double glazed window to side aspect.