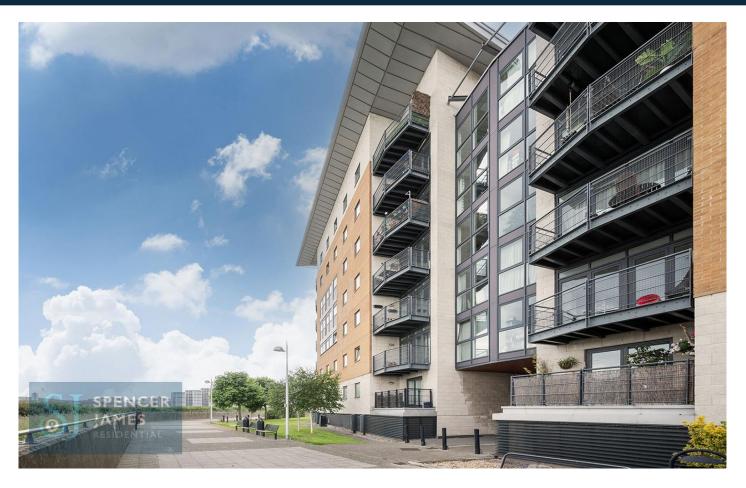

- \*\* Two Bathrooms \*\*
- \*\* Refurbished Throughout \*\*
- \*\* Residents Parking \*\*
- \*\* Floor Area: 747 Sq/Ft (69.5 Sq/M) \*\*

This bright river facing two bedroom, two bathroom apartment has been refurbished to a high standard throughout and is located in a sought after riverside development.

The popular development benefits from 24 hour security/estate office, residents permit parking and well maintained communal grounds. Located walking distance to both King George V and Gallions Reach DLR stations with convenient links to the Elizabeth Line. The property has the added benefit of being sold with a share of freehold and 973 year lease. (EWS1 A1 Compliant).

## **Externally**

24 hour security/estate office, well maintained communal grounds, residents permit parking.