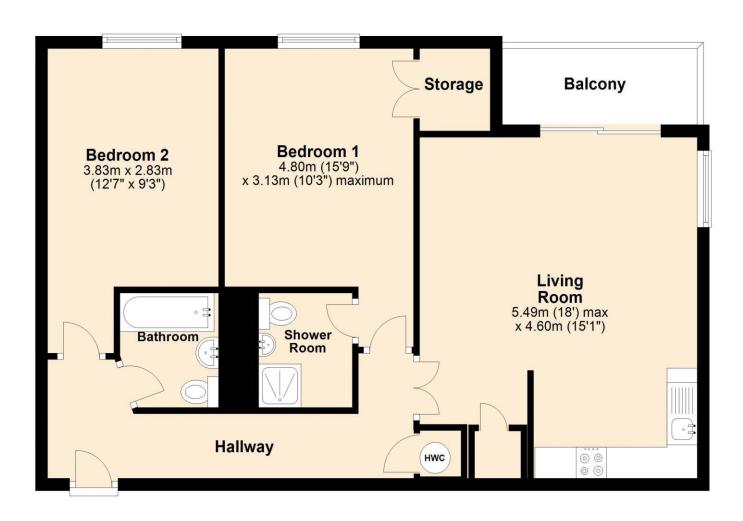

8 Hartlepool Court | London E16 2RL T: +44 (0) 20 7474 3636 E: mail@spencer-james.co.uk www.spencer-james.co.uk

- \*\* Two Double Bedrooms \*\*
- \*\* Dual Aspect Living Room \*\*
- \*\* Balcony with Direct River Views \*\*
- \*\* EPC: C / Council Tax Band: E \*\*

- \*\* Two Bathrooms \*\*
- \*\* Refurbished Throughout \*\*
- \*\* Residents Parking \*\*
- \*\* Floor Area: 747 Sq/Ft (69.5 Sq/M) \*\*

This bright river facing two bedroom, two bathroom apartment has been refurbished to a high standard throughout and is located in a sought after riverside development.

Internally the property boasts two double bedrooms with an en-suite shower room to the master, further family bathroom, a bright dual aspect open plan living room and brand new fitted kitchen and a balcony with direct 'Thames' views and ample storage throughout the apartment.

## **Accommodation Comprises:**

#### Hallway

Telephone entry point, laminate wood flooring, cupboard housing hot water tank

## **Open Plan Living Room and Kitchen** 18' 0" x 15' 1" (5.48m x 4.59m)

Double glazed tilt and turn doors to balcony, laminate wood effect flooring, two wall mounted heaters.

#### Kitchen Area

Fitted with a range of eye and base level units with work surfaces incorporating a stainless-steel sink and mixer tap, integrated dishwasher, cooker, hob and extractor. Freestanding washing machine and fridge freezer. Double glazed window to side aspect.

## **Bedroom One** 15' 9" x 10' 3" (4.80m x 3.12m)

Double glazed window to rear aspect, wall mounted heater, laminate wood effect flooring. Storage cupboard.

#### **En-Suite Shower Room**

Three-piece suite comprising a shower cubicle, low level wc and pedestal hand wash basin. Aqua boarding to shower. Laminate wood effect flooring.

#### **Bedroom Two** 12' 5" x 9' 1" (3.78m x 2.77m)

Double glazed window to rear aspect, wall mounted heater, laminate wood effect flooring.

#### **Bathroom**

Three-piece suite comprising a panelled bath and shower attachment, low level wc and pedestal hand wash basin. Aqua Boarding to bath area. Laminate wood effect flooring.

# **Raised Ground Floor**

Approx. 69.5 sq. metres (747.6 sq. feet)

Total area: approx. 69.5 sq. metres (747.6 sq. feet)