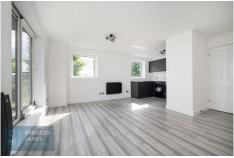

## **Open Plan Living Room and Kitchen** 18' 0" x 15' 1" (5.48m x 4.59m)

Double glazed tilt and turn doors to balcony, laminate wood effect flooring, two wall mounted heaters.