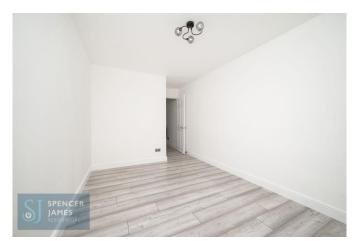

## **Bedroom One** 15' 9" x 10' 3" (4.80m x 3.12m)

Double glazed window to rear aspect, wall mounted heater, laminate wood effect flooring. Storage cupboard.

#### **Bedroom Two** 12' 5" x 9' 1" (3.78m x 2.77m)

Double glazed window to rear aspect, wall mounted heater, laminate wood effect flooring.