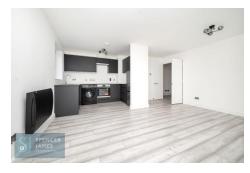

#### Kitchen Area

Fitted with a range of eye and base level units with work surfaces incorporating a stainless-steel sink and mixer tap, integrated dishwasher, cooker, hob and extractor. Freestanding washing machine and fridge freezer. Double glazed window to side aspect.