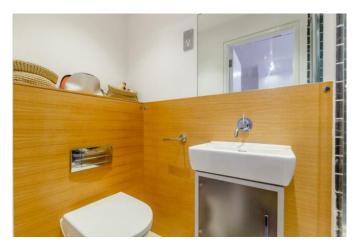

Internally the property comprises a spacious living area with hardwood flooring, exposed brickwork and a range of cornice spot lighting, a beautiful dual aspect kitchen with high ceilings feature windows with beautiful unoverlooked views, two double bedrooms with an ensuite shower room to the master bedroom and further bathroom.

Bathroom

First Floor Approx. 60.2 sq. metres (647.7 sq. feet)

Total area: approx. 60.2 sq. metres (647.7 sq. feet)