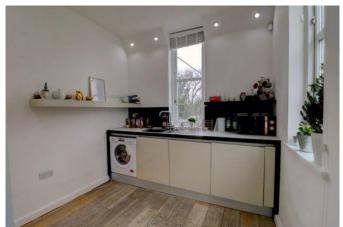

Internally the property comprises a spacious living area with hardwood flooring, exposed brickwork and a range of cornice spot lighting, a beautiful dual aspect kitchen with high ceilings feature windows with beautiful unoverlooked views, two double bedrooms with an ensuite shower room to the master bedroom and further bathroom.