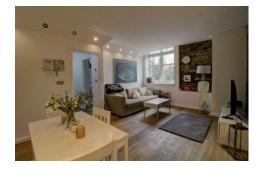

Internally the property comprises a spacious living area with hardwood flooring, exposed brickwork and a range of cornice spot lighting, a beautiful dual aspect kitchen with high ceilings feature windows with beautiful unoverlooked views, two double bedrooms with an ensuite shower room to the master bedroom and further bathroom.