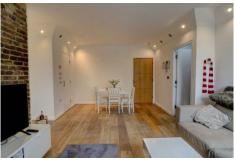

Internally the property comprises a spacious living area with hardwood flooring, exposed brickwork and a range of cornice spot lighting, a beautiful dual aspect kitchen with high ceilings feature windows with beautiful unoverlooked views, two double bedrooms with an ensuite shower room to the master bedroom and further bathroom.