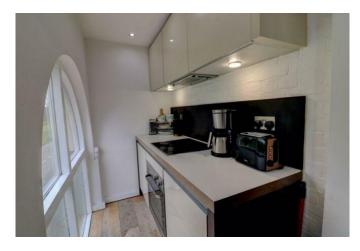

Internally the property comprises a spacious living area with hardwood flooring, exposed brickwork and a range of cornice spot lighting, a beautiful dual aspect kitchen with high ceilings feature windows with beautiful unoverlooked views, two double bedrooms with an ensuite shower room to the master bedroom and further bathroom.