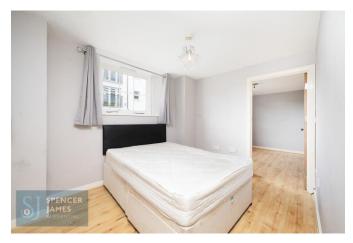

## **Bedroom 1** 11' 4" x 8' 6" (3.45m x 2.59m)

Double glazed window to front aspect, laminate wood effect flooring, wall mounted heater.

## **Bedroom 2** 11' 1" x 8' 6" (3.38m x 2.59m)

Double glazed window to front aspect, laminate wood effect flooring, wall mounted heater.