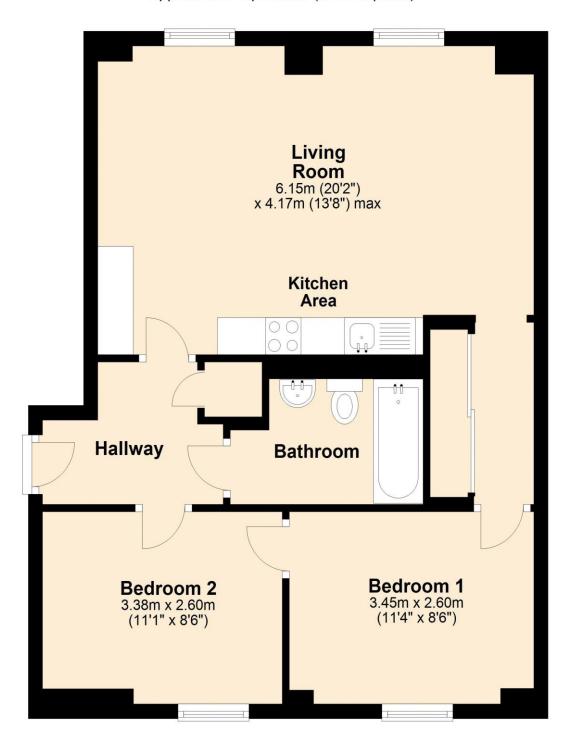

# **Ground Floor**

Approx. 57.7 sq. metres (621.1 sq. feet)

Total area: approx. 57.7 sq. metres (621.1 sq. feet)

# **Open Plan Living Room** 20' 2" x 13' 8" (6.14m x 4.16m)

Two Double glazed windows to front aspect, two wall mounted heaters, laminate wood effect flooring.

## **Bedroom 1** 11' 4" x 8' 6" (3.45m x 2.59m)

Double glazed window to front aspect, laminate wood effect flooring, wall mounted heater.

## **Bedroom 2** 11' 1" x 8' 6" (3.38m x 2.59m)

Double glazed window to front aspect, laminate wood effect flooring, wall mounted heater.

## **Hallway:**

Large storage cupboard