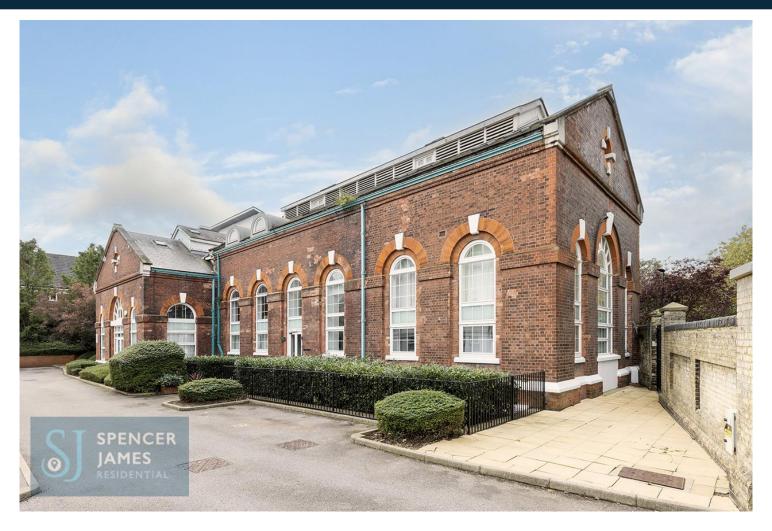

- \*\* Open Plan Living Area \*\*
- \*\* Allocated Parking \*\*
- \*\* Floor Area: 621 Sq/Ft (57.7 Sq/M) \*\*

Located in a sought after gated development, this period conversion is situated in a former Victorian pumphouse.

Internally the property boasts two double bedrooms, a spacious open plan living room and kitchen, three-piece bathroom and ample storage throughout.

The property further benefits from an allocated gated parking space and is positioned within walking distance to King George V DLR with convenient links to the Elizabeth Line.