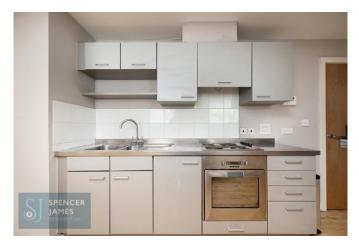

#### **Kitchen Area:**

Fitted with a range of eye and base level units with work surfaces incorporating a stainless steel sink and mixer tap, integrated cooker, hob, extractor, fridge freezer and dishwasher.