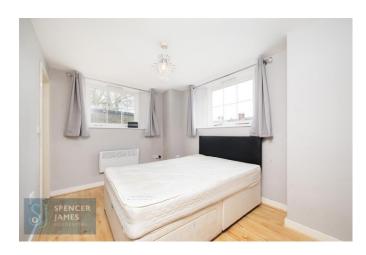

## **Bedroom 1** 11' 4" x 8' 6" (3.45m x 2.59m)

Double glazed window to front aspect, laminate wood effect flooring, wall mounted heater.

## **Bedroom 2** 11' 1" x 8' 6" (3.38m x 2.59m)

Double glazed window to front aspect, laminate wood effect flooring, wall mounted heater.