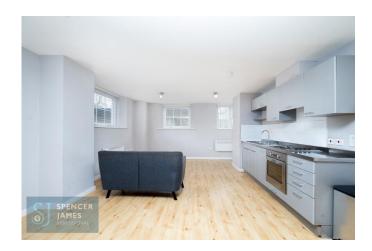

# **Open Plan Living Room** 20' 2" x 13' 8" (6.14m x 4.16m)

Two Double glazed windows to front aspect, two wall mounted heaters, laminate wood effect flooring.

#### **Kitchen Area:**

Fitted with a range of eye and base level units with work surfaces incorporating a stainless steel sink and mixer tap, integrated cooker, hob, extractor, fridge freezer and dishwasher.