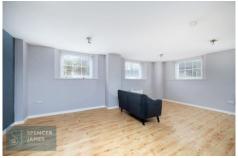

## **Bedroom 1** 11' 4" x 8' 6" (3.45m x 2.59m)

Double glazed window to front aspect, laminate wood effect flooring, wall mounted heater.

## **Bedroom 2** 11' 1" x 8' 6" (3.38m x 2.59m)

Double glazed window to front aspect, laminate wood effect flooring, wall mounted heater.