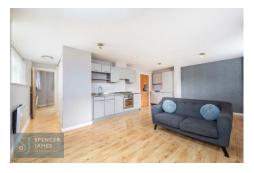

# **Open Plan Living Room** 20' 2" x 13' 8" (6.14m x 4.16m)

Two Double glazed windows to front aspect, two wall mounted heaters, laminate wood effect flooring.

#### **Kitchen Area:**

Fitted with a range of eye and base level units with work surfaces incorporating a stainless steel sink and mixer tap, integrated cooker, hob, extractor, fridge freezer and dishwasher.