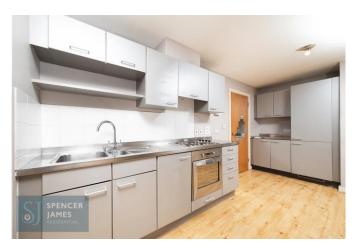

#### **Kitchen Area:**

Fitted with a range of eye and base level units with work surfaces incorporating a stainless steel sink and mixer tap, integrated cooker, hob, extractor, fridge freezer and dishwasher.