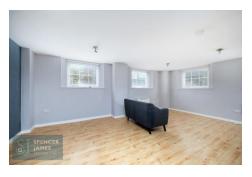

## **Bedroom 1** 11' 4" x 8' 6" (3.45m x 2.59m)

Double glazed window to front aspect, laminate wood effect flooring, wall mounted heater.

## **Bedroom 2** 11' 1" x 8' 6" (3.38m x 2.59m)

Double glazed window to front aspect, laminate wood effect flooring, wall mounted heater.