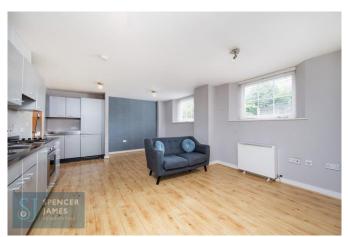

# **Open Plan Living Room** 20' 2" x 13' 8" (6.14m x 4.16m)

Two Double glazed windows to front aspect, two wall mounted heaters, laminate wood effect flooring.

#### **Kitchen Area:**

Fitted with a range of eye and base level units with work surfaces incorporating a stainless steel sink and mixer tap, integrated cooker, hob, extractor, fridge freezer and dishwasher.